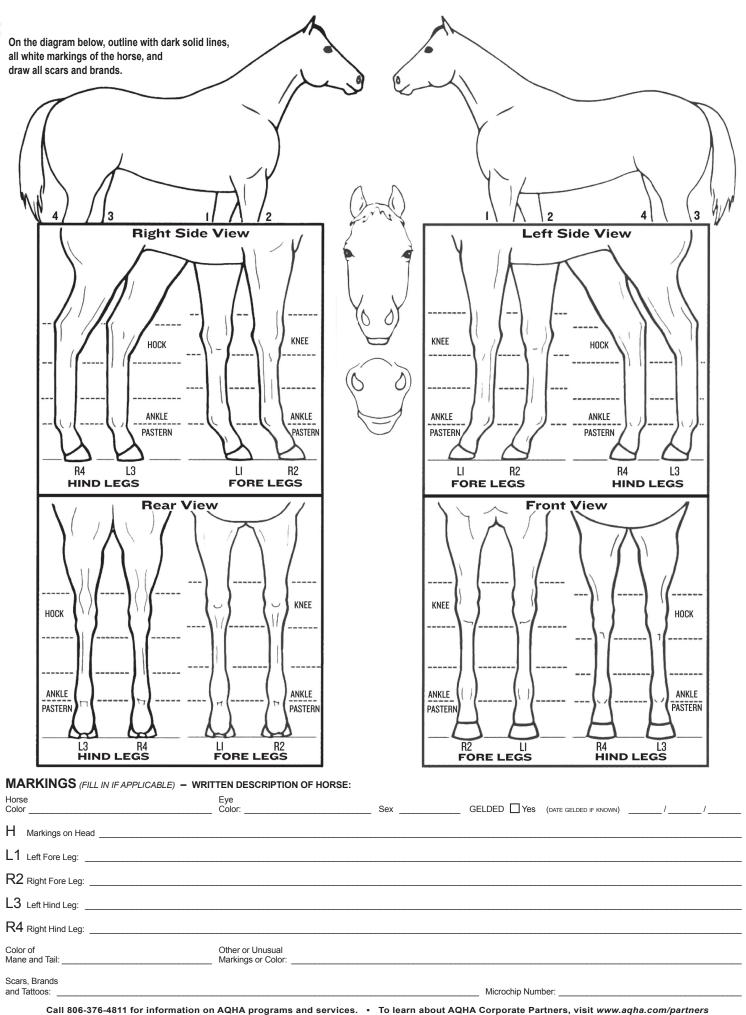

## INSTRUCTIONS: \* PLEASE READ CAREFULLY \* A delay in processing will result if information is omitted.

1. Original Certificate must accompany this form.

- 2. Reverse side must be completed in its entirety, indicating the color, sex and all markings, scars, brands and tattoos.
- 3. Four full-view color photgraphs (front, back and both sides) are <u>required</u> in all instances. Not returnable.
- 4. AQHA retains the right to require additional information and/or photographs before issuing a corrected certificate.
- 5. If a change in ownership needs to be made, include a properly completed transfer report with appropriate fees.

| Please regard this as a request for issuance of a corrected certificate for:                                                                                                                                                                                                                                                                                                                                                                       |                                                                                          |           |           |          |                    |          |          |         |           |                         |             |        |              |                                                        |        |        |        |                                                                                                                                                               |        |       |         |            |        |            |        |                            |        |        |                  |          |    |
|----------------------------------------------------------------------------------------------------------------------------------------------------------------------------------------------------------------------------------------------------------------------------------------------------------------------------------------------------------------------------------------------------------------------------------------------------|------------------------------------------------------------------------------------------|-----------|-----------|----------|--------------------|----------|----------|---------|-----------|-------------------------|-------------|--------|--------------|--------------------------------------------------------|--------|--------|--------|---------------------------------------------------------------------------------------------------------------------------------------------------------------|--------|-------|---------|------------|--------|------------|--------|----------------------------|--------|--------|------------------|----------|----|
|                                                                                                                                                                                                                                                                                                                                                                                                                                                    |                                                                                          |           |           |          |                    |          |          | Τ       |           |                         |             |        |              |                                                        |        |        |        |                                                                                                                                                               | Τ      |       |         |            |        |            |        |                            |        |        |                  |          |    |
|                                                                                                                                                                                                                                                                                                                                                                                                                                                    |                                                                                          |           |           |          |                    |          |          |         |           |                         |             |        |              |                                                        |        |        |        |                                                                                                                                                               |        |       |         |            |        |            |        |                            |        |        |                  |          |    |
|                                                                                                                                                                                                                                                                                                                                                                                                                                                    | HORSE'S NAME<br>To be completed by owner on AQHA's records.                              |           |           |          |                    |          |          |         |           |                         |             |        |              |                                                        |        |        |        |                                                                                                                                                               | REGIS  | IKAI  |         | UMBER      |        |            |        |                            |        |        |                  |          |    |
|                                                                                                                                                                                                                                                                                                                                                                                                                                                    |                                                                                          |           |           |          |                    |          |          |         |           |                         |             |        | 2            | a tha r                                                | anor   |        | or or  | the out                                                                                                                                                       | horiza |       | ont for | r tho r    | 000    | d ow       | nor    | of the                     | Amo    | ricon  | Quart            | or       |    |
| I, as the record owner, or the authorized agent for the record owner, of the American Quarter<br>Horse stated above, state that the horse herein described is living on this date, and that the drawings shown on the reverse of this document are true, correct and actual<br>of the horse whose name and registration number are shown above. By submitting this document to AQHA, I hereby agree to be bound by all the terms and conditions of |                                                                                          |           |           |          |                    |          |          |         |           |                         |             |        |              |                                                        | al     |        |        |                                                                                                                                                               |        |       |         |            |        |            |        |                            |        |        |                  |          |    |
|                                                                                                                                                                                                                                                                                                                                                                                                                                                    |                                                                                          |           |           |          |                    | -        |          |         |           |                         | wn at       | ove.   | By su        | ıbmittir                                               | ng thi | is doo | cumen  | t to AQ                                                                                                                                                       | HA, I  | hereb | y agr   | ee to      | be b   | ound       | l by a | ll the                     | e term | is and | condi            | tions of | of |
|                                                                                                                                                                                                                                                                                                                                                                                                                                                    | QHA's Official Handbook of Rules and Regulations.                                        |           |           |          |                    |          |          |         |           |                         |             |        |              |                                                        |        |        |        |                                                                                                                                                               |        | -     |         | -          |        |            |        |                            |        |        |                  |          |    |
|                                                                                                                                                                                                                                                                                                                                                                                                                                                    |                                                                                          |           |           |          |                    |          |          |         |           |                         |             |        |              |                                                        |        |        |        |                                                                                                                                                               |        |       |         |            |        |            |        |                            |        |        |                  |          |    |
| SIGNA                                                                                                                                                                                                                                                                                                                                                                                                                                              | TURE                                                                                     | OF REC    | ORD O     | WNER     | OR AUT             | HORIZE   | ED AGE   | NT      |           |                         |             |        |              |                                                        |        |        |        |                                                                                                                                                               |        |       |         | AQHA       | ID#    |            |        |                            |        |        |                  |          |    |
|                                                                                                                                                                                                                                                                                                                                                                                                                                                    |                                                                                          |           |           |          |                    |          |          |         |           |                         |             |        |              |                                                        |        |        |        |                                                                                                                                                               |        |       |         |            |        |            |        |                            |        |        |                  |          |    |
| ADDF                                                                                                                                                                                                                                                                                                                                                                                                                                               | ADDRESS                                                                                  |           |           |          |                    |          |          |         |           |                         |             |        |              |                                                        |        |        |        |                                                                                                                                                               |        |       |         |            |        |            |        |                            |        |        |                  |          |    |
|                                                                                                                                                                                                                                                                                                                                                                                                                                                    |                                                                                          |           |           |          |                    |          |          |         |           |                         |             |        |              |                                                        |        |        |        |                                                                                                                                                               |        |       |         |            |        |            |        |                            |        |        |                  |          |    |
| CITY                                                                                                                                                                                                                                                                                                                                                                                                                                               | CITY STATE ZIP CODE                                                                      |           |           |          |                    |          |          |         |           |                         |             |        |              |                                                        |        |        |        |                                                                                                                                                               |        |       |         |            |        |            |        |                            |        |        |                  |          |    |
|                                                                                                                                                                                                                                                                                                                                                                                                                                                    |                                                                                          |           |           |          |                    |          |          |         |           |                         |             | -      | _            | _                                                      |        |        |        |                                                                                                                                                               |        |       |         |            |        |            |        |                            |        |        |                  |          |    |
| DAVE                                                                                                                                                                                                                                                                                                                                                                                                                                               |                                                                                          |           |           |          |                    |          |          |         |           |                         |             |        |              |                                                        |        |        |        |                                                                                                                                                               |        |       |         |            |        |            |        |                            |        |        |                  |          |    |
| DAYTIME TELEPHONE NUMBER                                                                                                                                                                                                                                                                                                                                                                                                                           |                                                                                          |           |           |          |                    |          |          |         |           |                         |             |        |              |                                                        |        |        |        |                                                                                                                                                               |        |       |         |            |        |            |        |                            |        |        |                  |          |    |
|                                                                                                                                                                                                                                                                                                                                                                                                                                                    |                                                                                          |           |           |          |                    |          |          |         |           |                         |             |        |              |                                                        |        |        |        |                                                                                                                                                               |        |       |         |            |        |            |        |                            |        |        |                  |          |    |
| E-MA                                                                                                                                                                                                                                                                                                                                                                                                                                               | IL ADD                                                                                   | RESS      |           |          |                    |          |          |         |           |                         |             |        |              |                                                        |        |        |        |                                                                                                                                                               |        |       |         |            |        |            |        |                            |        |        |                  |          |    |
| Please mail certificate to:                                                                                                                                                                                                                                                                                                                                                                                                                        |                                                                                          |           |           |          |                    |          |          |         |           |                         |             |        |              |                                                        |        |        |        |                                                                                                                                                               |        |       |         |            |        |            |        |                            |        |        |                  |          |    |
|                                                                                                                                                                                                                                                                                                                                                                                                                                                    |                                                                                          |           |           |          |                    |          |          |         |           |                         |             |        |              |                                                        |        |        |        |                                                                                                                                                               |        |       | Γ       |            |        |            |        |                            |        |        | ٦                |          |    |
|                                                                                                                                                                                                                                                                                                                                                                                                                                                    | ME                                                                                       |           |           |          |                    |          |          |         |           |                         |             |        |              |                                                        |        |        |        |                                                                                                                                                               |        |       |         |            | 4      |            |        |                            |        |        |                  |          |    |
|                                                                                                                                                                                                                                                                                                                                                                                                                                                    |                                                                                          |           |           |          |                    |          |          |         |           |                         |             |        |              |                                                        |        |        |        |                                                                                                                                                               |        |       | AG      |            | *      |            |        |                            |        | _      |                  | 1        | 1  |
|                                                                                                                                                                                                                                                                                                                                                                                                                                                    |                                                                                          |           |           |          |                    |          |          |         |           |                         |             |        |              |                                                        |        |        |        |                                                                                                                                                               |        |       |         |            |        |            |        |                            |        |        |                  |          |    |
| AD                                                                                                                                                                                                                                                                                                                                                                                                                                                 | DRES                                                                                     | SS        |           |          |                    |          |          |         |           |                         |             |        |              |                                                        |        |        |        |                                                                                                                                                               |        |       |         |            |        |            | _      |                            |        |        |                  |          | _  |
|                                                                                                                                                                                                                                                                                                                                                                                                                                                    |                                                                                          |           |           |          |                    |          |          |         |           |                         |             |        |              |                                                        |        |        |        |                                                                                                                                                               |        |       |         |            |        |            |        |                            |        |        |                  |          |    |
| CI                                                                                                                                                                                                                                                                                                                                                                                                                                                 | ΓY                                                                                       |           |           |          |                    |          |          |         |           |                         |             |        | 1            |                                                        |        |        |        |                                                                                                                                                               |        |       | STATE   | E/PROV     | INCE/0 | COUNT      | RY     | ZIP C                      | ODE    | _      |                  | 1        | J  |
| Г                                                                                                                                                                                                                                                                                                                                                                                                                                                  |                                                                                          |           |           |          |                    |          |          |         |           |                         |             |        |              |                                                        |        |        |        |                                                                                                                                                               |        |       |         |            |        |            |        |                            |        |        |                  |          |    |
| L                                                                                                                                                                                                                                                                                                                                                                                                                                                  |                                                                                          |           |           |          |                    |          |          |         |           |                         |             |        |              |                                                        |        |        |        |                                                                                                                                                               |        |       |         |            |        |            |        |                            |        |        |                  |          |    |
| DA                                                                                                                                                                                                                                                                                                                                                                                                                                                 | YTIM                                                                                     |           | PHONE     |          |                    |          | . 46.0   |         |           | 0. d 0                  |             | hia d  |              |                                                        |        |        | NT *   |                                                                                                                                                               |        | 1     | o elcin |            |        | ra h       |        |                            |        | - 44   |                  |          |    |
|                                                                                                                                                                                                                                                                                                                                                                                                                                                    |                                                                                          | × IV      |           |          |                    |          |          |         | erse      |                         |             |        |              |                                                        |        | g co   |        | ex, a                                                                                                                                                         | 10 AI  |       |         | igs, :     | sca    |            |        | us a                       |        |        | is. <del>x</del> |          |    |
|                                                                                                                                                                                                                                                                                                                                                                                                                                                    |                                                                                          |           |           |          |                    |          |          |         |           |                         |             |        |              |                                                        |        |        |        |                                                                                                                                                               |        |       | CRE     | огт с      | ARD,   | PLE        | ASE (  | SE COMPLETE THE FOLLOWING: |        |        |                  |          |    |
| FE                                                                                                                                                                                                                                                                                                                                                                                                                                                 | ES                                                                                       |           | FE        | ES       | SUBJE              | СТ Т     | осн      | ANG     | ie Wi     | тнои                    | T NO        | TICE   |              |                                                        |        |        |        |                                                                                                                                                               |        | VISA  |         | mastercard |        | 鋖          |        | DISCOV                     | ER     |        |                  |          |    |
| An office                                                                                                                                                                                                                                                                                                                                                                                                                                          | e proce                                                                                  | essing fe | e will be | charg    | ged on al          | work n   | ot proce | ssed t  |           | letion.<br><b>ber</b> I | lon M       | mho    |              |                                                        |        |        |        |                                                                                                                                                               |        |       |         | 1          |        |            |        |                            |        |        |                  |          |    |
| COR                                                                                                                                                                                                                                                                                                                                                                                                                                                | REC                                                                                      | τιον      | FEE:      |          |                    |          |          |         |           |                         | \$8         |        |              |                                                        |        |        |        |                                                                                                                                                               |        |       | CARE    |            | R      |            |        |                            |        |        |                  |          |    |
|                                                                                                                                                                                                                                                                                                                                                                                                                                                    |                                                                                          |           |           |          |                    |          |          |         |           |                         | \$1         |        |              |                                                        | Τ      |        |        | 7                                                                                                                                                             |        | Γ     |         |            | Т      |            |        |                            |        |        |                  |          |    |
| This fee                                                                                                                                                                                                                                                                                                                                                                                                                                           | OPTIONAL: Special Handling for 2-day service                                             |           |           |          |                    |          |          |         |           |                         |             |        |              |                                                        |        |        |        | L                                                                                                                                                             |        |       |         |            | DAYTIM | F PHON     | F      |                            |        |        |                  |          |    |
|                                                                                                                                                                                                                                                                                                                                                                                                                                                    |                                                                                          |           |           |          |                    |          |          |         |           |                         | \$35        |        |              |                                                        |        | (win   |        |                                                                                                                                                               |        |       |         |            |        |            | 2      |                            | -      | 1      |                  |          |    |
|                                                                                                                                                                                                                                                                                                                                                                                                                                                    | OVERNIGHT International \$75<br>OVERNIGHT U.S. 2-Day Service \$20                        |           |           |          |                    |          |          |         |           |                         |             |        |              |                                                        |        |        |        |                                                                                                                                                               |        |       |         |            |        |            |        |                            |        |        |                  |          |    |
| 니 이                                                                                                                                                                                                                                                                                                                                                                                                                                                | /ER                                                                                      | NIGH      | 1 U.S     | . 2-0    | Jay Se             | ervice   | e        |         |           |                         | <b>\$20</b> |        | -            |                                                        |        |        |        |                                                                                                                                                               |        |       | CAR     | RDHOLDE    | h name | -          |        |                            |        |        |                  |          |    |
|                                                                                                                                                                                                                                                                                                                                                                                                                                                    |                                                                                          |           |           |          | y membe<br>America |          |          |         |           |                         |             |        |              |                                                        |        |        |        |                                                                                                                                                               |        |       |         |            |        |            |        |                            |        |        |                  |          |    |
| charitabl                                                                                                                                                                                                                                                                                                                                                                                                                                          | e contr                                                                                  | ibutions  | for feder | ral inco | ome tax p          | urposes  | . Howev  | er, dor | nations t | to the An               | nerican     | Quarte | r            | Diec                                                   | o h -  | odular | dollar | CARDHOLDER SIGNATURE BILLING ZIP CODE                                                                                                                         |        |       |         |            |        |            |        |                            |        |        |                  |          |    |
| dues is c                                                                                                                                                                                                                                                                                                                                                                                                                                          | lesigna                                                                                  | ted for a | subscrij  | otion to | to the e           | erican Q | uarter H | orse J  | ournal,   | AQHA's                  | official r  | nembe  | r            |                                                        |        |        |        | yments will be assessed a nonrefundable transaction fee of 2.5%, effective May 1, 2022.<br>to waive the fee, if payment is submitted by check or money order. |        |       |         |            |        |            |        |                            |        |        |                  |          |    |
| in AQHA                                                                                                                                                                                                                                                                                                                                                                                                                                            | lication. Through the payment of a membership fee to AQHA, I acknowledge that membership |           |           |          |                    |          |          |         |           |                         |             |        |              | E BILLED FULL BALANCE OF SELECTED AND APPLICABLE FEES. |        |        |        |                                                                                                                                                               |        |       |         |            |        |            |        |                            |        |        |                  |          |    |
| Handbook of Rules and Regulations.                                                                                                                                                                                                                                                                                                                                                                                                                 |                                                                                          |           |           |          |                    |          |          |         |           |                         |             | DC     | ) <u>N</u> ( | эт з                                                   | SEN    | ID (   | CAS    | 5H                                                                                                                                                            | • (    | J.S   | . F     | UN         | 1DS    | s <u>o</u> | NL     | ٢                          |        |        |                  |          |    |
|                                                                                                                                                                                                                                                                                                                                                                                                                                                    |                                                                                          |           |           |          |                    |          |          |         |           |                         |             |        |              |                                                        |        |        |        |                                                                                                                                                               |        |       |         |            |        |            |        |                            |        |        |                  |          |    |