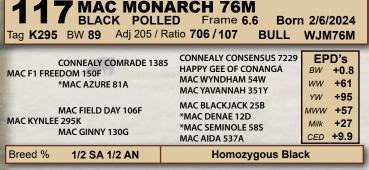

## MAC Jetliner 151J - Black Homozygous Polled 87.5% Salers

|                                             | 0.00                                                                                                             |                                                                                                                    |                                                                         | Born<br>2/21/202<br>Reg #<br>748752          | I MAC ESSENTIAL<br>MAC<br>OP<br>MAC CARRIE 55<br>WJ                                                 | AC VALLIE 277X<br>P SABER 847U<br>2C<br>M KERI 294K | CE 36A *M.<br>MA<br>WJI<br>OPI<br>BE\<br>WJI                       | C CENTURIC<br>AC SHEILA 2<br>C NAVIGATC<br>M NADINE 1<br>P SABER 616<br>P BLACK LAI<br>V MASTERPII<br>M GERI 886 | 085<br>9R 281N<br>45N<br>S<br>OY 9R<br>ECE 110H |
|---------------------------------------------|------------------------------------------------------------------------------------------------------------------|--------------------------------------------------------------------------------------------------------------------|-------------------------------------------------------------------------|----------------------------------------------|-----------------------------------------------------------------------------------------------------|-----------------------------------------------------|--------------------------------------------------------------------|------------------------------------------------------------------------------------------------------------------|-------------------------------------------------|
|                                             | al average                                                                                                       | - Park                                                                                                             | BW/Acc<br>-1.5 0.71                                                     | WW/Acc<br>+52 0.65                           | YW/Acc Milk/<br>+72 0.64 +24 0                                                                      |                                                     |                                                                    | CED/Acc<br>+ <b>19.4</b> 0.55                                                                                    | CEM/Ac<br>+10.1 0.                              |
|                                             |                                                                                                                  |                                                                                                                    |                                                                         | <ul><li>self to b</li><li>A son to</li></ul> | 18,000 top selling i<br>be a calving ease sir<br>opped the 2024 Effe<br><b>I with Effertz Key I</b> | e backed by pl<br>ertz Key Ranch                    | enty of matern<br>sale at \$19,000                                 | al power.                                                                                                        |                                                 |
| <b>1</b><br>Tag <b>K330</b>                 | MAC MAJO<br>RED POLLEI<br>BW 70 Adj 205 / Ra                                                                     | D Frame 6.2 Bor                                                                                                    | n 1/27/2024<br>MAC7M                                                    | <b>3</b><br>Tag <b>K56</b> 3                 | BLACK F                                                                                             | POLLED<br>205 / Ratio 6                             | <b>DNE 40</b><br>Frame 5.1<br>29 / 95                              | Born                                                                                                             | 2/3/2024<br>MAC40M                              |
| MAC JETLINE                                 | MAC ESSENTIAL FORCE 533E<br>R 151J<br>MAC CARRIE 552C                                                            | *MAC ATOMIC FORCE 36A<br>MAC VALLIE 277X<br>*OPP SABER 847U<br>WJM KERI 294K                                       | EPD's<br>BW -0.4<br>WW +48<br>YW +70                                    | MAC JETLIN                                   | MAC ESSENTIAL FO<br>ER 151J<br>MAC CARRIE 552C                                                      | RCE 533E MAG<br>*OP                                 | AC ATOMIC FORC<br>CVALLIE 277X<br>P SABER 847U<br>M KERI 294K      | CE 36A                                                                                                           | EPD's<br>BW -2.4<br>WW +48<br>YW +68            |
| AC KADEN                                    | ECR FIRST STEP 843F<br>CE 330K<br>MAC CARLEEN 146C                                                               | WARD B483 NEXTSTEP 40X<br>OPP BK LADY 1A<br>*MAC UNION STATION 87U<br>MAC VONDOLA 281X                             | MWW +44<br>Milk +20<br>CED +16.1                                        | MAC KADEN                                    | ECR FIRST STEP 843<br>ICE 563K<br>*MAC GESSICA 455                                                  | G <sup>*</sup> MA                                   | RD B483 NEXTST<br>9 BK LADY 1A<br>AC ATOMIC FORC<br>2 BELLA 188B   | CE 36A                                                                                                           | MWW +46<br>Milk +23<br>CED +18.                 |
| Breed %                                     | Purebred Salers                                                                                                  |                                                                                                                    |                                                                         | Breed %                                      | Purebred Sale                                                                                       |                                                     |                                                                    |                                                                                                                  |                                                 |
| IAC JETLINE                                 | BLACK POLLEI<br>BW 81 Adj 205 / Ra<br>MAC ESSENTIAL FORCE 533E<br>IR 151J<br>MAC CARRIE 552C<br>MAC HEATWAVE 58H | tio 734/111 BULL<br>*MAC ATOMIC FORCE 36A<br>MAC VALLIE 277X<br>*OPP SABER 847U<br>WJM KERI 294K<br>ECR CASEY 717E | n 2/4/2024<br>MAC50M<br>EPD's<br>BW +1.1<br>WW +59<br>YW +86<br>MWW +53 |                                              |                                                                                                     |                                                     |                                                                    |                                                                                                                  |                                                 |
| IAC KRISSA                                  | 450K<br>MAC FIDDLESTICKS 283F                                                                                    | MAC FANCY RISSA 474F<br>*SRS OUTBACK 0809X<br>MAC CORISTA 392C                                                     | Milk +24<br>CED +14.5                                                   | Ten .                                        | PT                                                                                                  |                                                     | VP.                                                                | 1000 A                                                                                                           |                                                 |
| Breed %                                     | Purebred Salers                                                                                                  | Homo Black and Homo                                                                                                | POLLED                                                                  |                                              |                                                                                                     |                                                     | -11                                                                |                                                                                                                  | -                                               |
| every ang<br>His dam i                      | gle. He will put extra thickne                                                                                   | assive rear end and muscular<br>ess and muscle in a set of calv<br>oters of the deceased MAC HEA                   | res.                                                                    |                                              | LOT 3 - 1                                                                                           | MAC MIL                                             | ESTONE 4                                                           | łoM                                                                                                              |                                                 |
| <b>5</b><br>Fag <b>K294</b>                 | MAC MARL<br>BLACK POLLE<br>BW 63 Adj 205 / Ra                                                                    | D Frame 5.8 Bor                                                                                                    | n 2/4/2024<br>MAC51M                                                    | 6<br>Tag <b>K33</b>                          | BLACK I                                                                                             | POLLED<br>205 / Ratio 5                             | Frame <b>5.6</b>                                                   |                                                                                                                  | 2/7/2024<br>MAC79N                              |
| AC JETLINE                                  | MAC ESSENTIAL FORCE 533E<br>R 151J<br>MAC CARRIE 552C                                                            | *MAC ATOMIC FORCE 36A<br>MAC VALLIE 277X<br>*OPP SABER 847U<br>WJM KERI 294K                                       | EPD's<br>BW -2.1<br>WW +49<br>YW +65                                    | MAC JETLIN                                   | MAC ESSENTIAL FO<br>ER 151J<br>MAC CARRIE 552C                                                      | MACE 333E MAC<br>*OP<br>WJM                         | AC ATOMIC FORC<br>C VALLIE 277X<br>P SABER 847U<br>A KERI 294K     |                                                                                                                  | EPD's<br>BW -3.4<br>WW +41<br>YW +60            |
| ЛАС КАМА 2                                  | TSB GRADY 19G<br>194K<br>MAC FRANCIS 167F                                                                        | BIG SKY DOCUMENT 14D<br>TSB JEZEBEL 15E<br>*MAC ATOMIC FORCE 36A<br>MAC BARBARA 315B                               | MWW +47<br>Milk +22<br>CED +17.3                                        | MAC KONST                                    | ECR FIRST STEP 843<br>ANCE 331K<br>MAC CARLEEN 1460                                                 | OPF<br>C *M/                                        | RD B483 NEXTST<br>P BK LADY 1A<br>AC UNION STATIO<br>C VONDOLA 281 | ON 87U                                                                                                           | MWW +41<br>Milk +20<br>CED +16.4                |
| Breed %                                     | Purebred Salers                                                                                                  |                                                                                                                    |                                                                         | Breed %                                      | Purebred Sale                                                                                       |                                                     |                                                                    |                                                                                                                  |                                                 |
| <ul><li>Ranks an</li><li>Descends</li></ul> | nong the top 10 High % Sale                                                                                      | d top and plenty of rib and ca<br>ers bull for BW EPD and top 5<br>( donor dam, mother of MAC .                    | for CED.                                                                | <ul><li>weights</li><li>His dam</li></ul>    | calving ease and m<br>and Birth Wt EPD's<br>is a twin sister to th<br>olled and smooth p            | in the offering<br>ne dam of LOT                    | among High %                                                       |                                                                                                                  |                                                 |