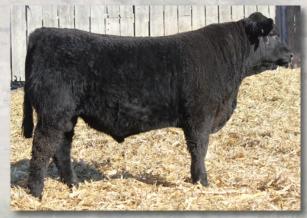

## MAC Jetliner 151J - Black Homozygous Polled 87.5% Salers

|                                             | 0.00                                                                                                             |                                                                                                                    |                                                                         | Born<br>2/21/202<br>Reg #<br>748752          | I MAC ESSENTIAL<br>MAC<br>OP<br>MAC CARRIE 55<br>WJ                                                 | AC VALLIE 277X<br>P SABER 847U<br>2C<br>M KERI 294K | CE 36A *M.<br>MA<br>WJI<br>OPI<br>BE\<br>WJI                       | C CENTURIC<br>AC SHEILA 2<br>C NAVIGATC<br>M NADINE 1<br>P SABER 616<br>P BLACK LAI<br>V MASTERPII<br>M GERI 886 | 085<br>9R 281N<br>45N<br>S<br>OY 9R<br>ECE 110H |
|---------------------------------------------|------------------------------------------------------------------------------------------------------------------|--------------------------------------------------------------------------------------------------------------------|-------------------------------------------------------------------------|----------------------------------------------|-----------------------------------------------------------------------------------------------------|-----------------------------------------------------|--------------------------------------------------------------------|------------------------------------------------------------------------------------------------------------------|-------------------------------------------------|
|                                             | al average                                                                                                       | - Park                                                                                                             | BW/Acc<br>-1.5 0.71                                                     | WW/Acc<br>+52 0.65                           | YW/Acc Milk/<br>+72 0.64 +24 0                                                                      |                                                     |                                                                    | CED/Acc<br>+ <b>19.4</b> 0.55                                                                                    | CEM/Ac<br>+10.1 0.                              |
|                                             |                                                                                                                  |                                                                                                                    |                                                                         | <ul><li>self to b</li><li>A son to</li></ul> | 18,000 top selling i<br>be a calving ease sir<br>opped the 2024 Effe<br><b>I with Effertz Key I</b> | e backed by pl<br>ertz Key Ranch                    | enty of matern<br>sale at \$19,000                                 | al power.                                                                                                        |                                                 |
| <b>1</b><br>Tag <b>K330</b>                 | MAC MAJO<br>RED POLLEI<br>BW 70 Adj 205 / Ra                                                                     | D Frame 6.2 Bor                                                                                                    | n 1/27/2024<br>MAC7M                                                    | <b>3</b><br>Tag <b>K56</b> 3                 | BLACK F                                                                                             | POLLED<br>205 / Ratio 6                             | <b>DNE 40</b><br>Frame 5.1<br>29 / 95                              | Born                                                                                                             | 2/3/2024<br>MAC40M                              |
| MAC JETLINE                                 | MAC ESSENTIAL FORCE 533E<br>R 151J<br>MAC CARRIE 552C                                                            | *MAC ATOMIC FORCE 36A<br>MAC VALLIE 277X<br>*OPP SABER 847U<br>WJM KERI 294K                                       | EPD's<br>BW -0.4<br>WW +48<br>YW +70                                    | MAC JETLIN                                   | MAC ESSENTIAL FO<br>ER 151J<br>MAC CARRIE 552C                                                      | RCE 533E MAG<br>*OP                                 | AC ATOMIC FORC<br>CVALLIE 277X<br>P SABER 847U<br>M KERI 294K      | CE 36A                                                                                                           | EPD's<br>BW -2.4<br>WW +48<br>YW +68            |
| AC KADEN                                    | ECR FIRST STEP 843F<br>CE 330K<br>MAC CARLEEN 146C                                                               | WARD B483 NEXTSTEP 40X<br>OPP BK LADY 1A<br>*MAC UNION STATION 87U<br>MAC VONDOLA 281X                             | MWW +44<br>Milk +20<br>CED +16.1                                        | MAC KADEN                                    | ECR FIRST STEP 843<br>ICE 563K<br>*MAC GESSICA 455                                                  | G <sup>*</sup> MA                                   | RD B483 NEXTST<br>9 BK LADY 1A<br>AC ATOMIC FORC<br>2 BELLA 188B   | CE 36A                                                                                                           | MWW +46<br>Milk +23<br>CED +18.                 |
| Breed %                                     | Purebred Salers                                                                                                  |                                                                                                                    |                                                                         | Breed %                                      | Purebred Sale                                                                                       |                                                     |                                                                    |                                                                                                                  |                                                 |
| IAC JETLINE                                 | BLACK POLLEI<br>BW 81 Adj 205 / Ra<br>MAC ESSENTIAL FORCE 533E<br>IR 151J<br>MAC CARRIE 552C<br>MAC HEATWAVE 58H | tio 734/111 BULL<br>*MAC ATOMIC FORCE 36A<br>MAC VALLIE 277X<br>*OPP SABER 847U<br>WJM KERI 294K<br>ECR CASEY 717E | n 2/4/2024<br>MAC50M<br>EPD's<br>BW +1.1<br>WW +59<br>YW +86<br>MWW +53 |                                              |                                                                                                     |                                                     |                                                                    |                                                                                                                  |                                                 |
| IAC KRISSA                                  | 450K<br>MAC FIDDLESTICKS 283F                                                                                    | MAC FANCY RISSA 474F<br>*SRS OUTBACK 0809X<br>MAC CORISTA 392C                                                     | Milk +24<br>CED +14.5                                                   | Ten .                                        | PT                                                                                                  |                                                     | VP.                                                                | 1000 A                                                                                                           |                                                 |
| Breed %                                     | Purebred Salers                                                                                                  | Homo Black and Homo                                                                                                | POLLED                                                                  |                                              |                                                                                                     |                                                     | -11                                                                |                                                                                                                  | -                                               |
| every ang<br>His dam i                      | gle. He will put extra thickne                                                                                   | assive rear end and muscular<br>ess and muscle in a set of calv<br>oters of the deceased MAC HEA                   | res.                                                                    |                                              | LOT 3 - 1                                                                                           | MAC MIL                                             | ESTONE 4                                                           | łoM                                                                                                              |                                                 |
| <b>5</b><br>Fag <b>K294</b>                 | MAC MARL<br>BLACK POLLE<br>BW 63 Adj 205 / Ra                                                                    | D Frame 5.8 Bor                                                                                                    | n 2/4/2024<br>MAC51M                                                    | 6<br>Tag <b>K33</b>                          | BLACK I                                                                                             | POLLED<br>205 / Ratio 5                             | Frame <b>5.6</b>                                                   |                                                                                                                  | 2/7/2024<br>MAC79N                              |
| AC JETLINE                                  | MAC ESSENTIAL FORCE 533E<br>R 151J<br>MAC CARRIE 552C                                                            | *MAC ATOMIC FORCE 36A<br>MAC VALLIE 277X<br>*OPP SABER 847U<br>WJM KERI 294K                                       | EPD's<br>BW -2.1<br>WW +49<br>YW +65                                    | MAC JETLIN                                   | MAC ESSENTIAL FO<br>ER 151J<br>MAC CARRIE 552C                                                      | MACE 333E MAC<br>*OP<br>WJM                         | AC ATOMIC FORC<br>C VALLIE 277X<br>P SABER 847U<br>A KERI 294K     |                                                                                                                  | EPD's<br>BW -3.4<br>WW +41<br>YW +60            |
| ЛАС КАМА 2                                  | TSB GRADY 19G<br>194K<br>MAC FRANCIS 167F                                                                        | BIG SKY DOCUMENT 14D<br>TSB JEZEBEL 15E<br>*MAC ATOMIC FORCE 36A<br>MAC BARBARA 315B                               | MWW +47<br>Milk +22<br>CED +17.3                                        | MAC KONST                                    | ECR FIRST STEP 843<br>ANCE 331K<br>MAC CARLEEN 1460                                                 | OPF<br>C *M/                                        | RD B483 NEXTST<br>P BK LADY 1A<br>AC UNION STATIO<br>C VONDOLA 281 | ON 87U                                                                                                           | MWW +41<br>Milk +20<br>CED +16.4                |
| Breed %                                     | Purebred Salers                                                                                                  |                                                                                                                    |                                                                         | Breed %                                      | Purebred Sale                                                                                       |                                                     |                                                                    |                                                                                                                  |                                                 |
| <ul><li>Ranks an</li><li>Descends</li></ul> | nong the top 10 High % Sale                                                                                      | d top and plenty of rib and ca<br>ers bull for BW EPD and top 5<br>( donor dam, mother of MAC .                    | for CED.                                                                | <ul><li>weights</li><li>His dam</li></ul>    | calving ease and m<br>and Birth Wt EPD's<br>is a twin sister to th<br>olled and smooth p            | in the offering<br>ne dam of LOT                    | among High %                                                       |                                                                                                                  |                                                 |