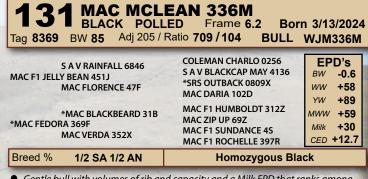

| EPD's<br>BW +2.5<br>WW +79<br>YW +122 |  |  |
| S A V RAINFALL 6846<br>MAC KARMEN 22K<br>MAC HADLEY 152H                                                                   | COLEMAN CHARLO 0256<br>S A V BLACKCAP MAY 4136<br>MAC FIESTA 173F<br>MAC DEDE 67D | MWW +62<br>Milk +23<br>CED +13.8      |  |  |
| Breed % 1/2 SA 1/2 AN                                                                                                      | Homozygous Bla                                                                    | ck                                    |  |  |

- Very attractive bull with a powerful EPD profile and massive weaning performance. He ranks among the top 5 Optimizer bulls for Adjusted 205 Day Wt, Weaning Wt EPD, Yearling Wt EPD and Ribeye Area EPD.
- Quad-polled and smooth polled.



 Gentle bull with volumes of rib and capacity and a Milk EPD that ranks among the top 10 Optimizer bulls. His mother is a Gold Dam and also the mother of MAC HURRICANE 15H, herdsire for Rowell Cattle Co. of Ninnekah, OK.

• Quad-polled and smooth polled.

| 133 MAC MENI<br>BLACK POLLI<br>Tag 308G BW 64 Adj 205 / F            |                                                                                        | n 3/28/2024<br>WJM470M                                                                          |  |
|----------------------------------------------------------------------|----------------------------------------------------------------------------------------|-------------------------------------------------------------------------------------------------|--|
| S A V RAINFALL