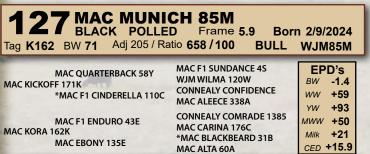

## MAC Jetliner 151J - Black Homozygous Polled 87.5% Salers

|                                             | 0.00                                                                                                             |                                                                                                                    |                                                                         | Born<br>2/21/202<br>Reg #<br>748752          | I MAC ESSENTIAL<br>MAC<br>OP<br>MAC CARRIE 55<br>WJ                                                 | AC VALLIE 277X<br>P SABER 847U<br>2C<br>M KERI 294K | CE 36A *M.<br>MA<br>WJI<br>OPI<br>BE\<br>WJI                       | C CENTURIC<br>AC SHEILA 2<br>C NAVIGATC<br>M NADINE 1<br>P SABER 616<br>P BLACK LAI<br>V MASTERPII<br>M GERI 886 | 085<br>9R 281N<br>45N<br>S<br>OY 9R<br>ECE 110H |
|---------------------------------------------|------------------------------------------------------------------------------------------------------------------|--------------------------------------------------------------------------------------------------------------------|-------------------------------------------------------------------------|----------------------------------------------|-----------------------------------------------------------------------------------------------------|-----------------------------------------------------|--------------------------------------------------------------------|------------------------------------------------------------------------------------------------------------------|-------------------------------------------------|
|                                             | al average                                                                                                       | - Park                                                                                                             | BW/Acc<br>-1.5 0.71                                                     | WW/Acc<br>+52 0.65                           | YW/Acc Milk/<br>+72 0.64 +24 0                                                                      |                                                     |                                                                    | CED/Acc<br>+ <b>19.4</b> 0.55                                                                                    | CEM/Ac<br>+10.1 0.                              |
|                                             |                                                                                                                  |                                                                                                                    |                                                                         | <ul><li>self to b</li><li>A son to</li></ul> | 18,000 top selling i<br>be a calving ease sir<br>opped the 2024 Effe<br><b>I with Effertz Key I</b> | e backed by pl<br>ertz Key Ranch                    | enty of matern<br>sale at \$19,000                                 | al power.                                                                                                        |                                                 |
| <b>1</b><br>Tag <b>K330</b>                 | MAC MAJO<br>RED POLLEI<br>BW 70 Adj 205 / Ra                                                                     | D Frame 6.2 Bor                                                                                                    | n 1/27/2024<br>MAC7M                                                    | <b>3</b><br>Tag <b>K56</b> 3                 | BLACK F                                                                                             | POLLED<br>205 / Ratio 6                             | <b>DNE 40</b><br>Frame 5.1<br>29 / 95                              | Born                                                                                                             | 2/3/2024<br>MAC40M                              |
| MAC JETLINE                                 | MAC ESSENTIAL FORCE 533E<br>R 151J<br>MAC CARRIE 552C                                                            | *MAC ATOMIC FORCE 36A<br>MAC VALLIE 277X<br>*OPP SABER 847U<br>WJM KERI 294K                                       | EPD's<br>BW -0.4<br>WW +48<br>YW +70                                    | MAC JETLIN                                   | MAC ESSENTIAL FO<br>ER 151J<br>MAC CARRIE 552C                                                      | RCE 533E MAG<br>*OP                                 | AC ATOMIC FORC<br>CVALLIE 277X<br>P SABER 847U<br>M KERI 294K      | CE 36A                                                                                                           | EPD's<br>BW -2.4<br>WW +48<br>YW +68            |
| AC KADEN                                    | ECR FIRST STEP 843F<br>CE 330K<br>MAC CARLEEN 146C                                                               | WARD B483 NEXTSTEP 40X<br>OPP BK LADY 1A<br>*MAC UNION STATION 87U<br>MAC VONDOLA 281X                             | MWW +44<br>Milk +20<br>CED +16.1                                        | MAC KADEN                                    | ECR FIRST STEP 843<br>ICE 563K<br>*MAC GESSICA 455                                                  | G <sup>*</sup> MA                                   | RD B483 NEXTST<br>9 BK LADY 1A<br>AC ATOMIC FORC<br>2 BELLA 188B   | CE 36A                                                                                                           | MWW +46<br>Milk +23<br>CED +18.                 |
| Breed %                                     | Purebred Salers                                                                                                  |                                                                                                                    |                                                                         | Breed %                                      | Purebred Sale                                                                                       |                                                     |                                                                    |                                                                                                                  |                                                 |
| IAC JETLINE                                 | BLACK POLLEI<br>BW 81 Adj 205 / Ra<br>MAC ESSENTIAL FORCE 533E<br>IR 151J<br>MAC CARRIE 552C<br>MAC HEATWAVE 58H | tio 734/111 BULL<br>*MAC ATOMIC FORCE 36A<br>MAC VALLIE 277X<br>*OPP SABER 847U<br>WJM KERI 294K<br>ECR CASEY 717E | n 2/4/2024<br>MAC50M<br>EPD's<br>BW +1.1<br>WW +59<br>YW +86<br>MWW +53 |                                              |                                                                                                     |                                                     |                                                                    |                                                                                                                  |                                                 |
| IAC KRISSA                                  | 450K<br>MAC FIDDLESTICKS 283F                                                                                    | MAC FANCY RISSA 474F<br>*SRS OUTBACK 0809X<br>MAC CORISTA 392C                                                     | Milk +24<br>CED +14.5                                                   | Ten .                                        | PT                                                                                                  |                                                     | VP.                                                                | 1000 A                                                                                                           |                                                 |
| Breed %                                     | Purebred Salers                                                                                                  | Homo Black and Homo                                                                                                | POLLED                                                                  |                                              |                                                                                                     |                                                     | -11                                                                |                                                                                                                  | -                                               |
| every ang<br>His dam i                      | gle. He will put extra thickne                                                                                   | assive rear end and muscular<br>ess and muscle in a set of calv<br>oters of the deceased MAC HEA                   | res.                                                                    |                                              | LOT 3 - 1                                                                                           | MAC MIL                                             | ESTONE 4                                                           | łoM                                                                                                              |                                                 |
| <b>5</b><br>Fag <b>K294</b>                 | MAC MARL<br>BLACK POLLE<br>BW 63 Adj 205 / Ra                                                                    | D Frame 5.8 Bor                                                                                                    | n 2/4/2024<br>MAC51M                                                    | 6<br>Tag <b>K33</b>                          | BLACK I                                                                                             | POLLED<br>205 / Ratio 5                             | Frame <b>5.6</b>                                                   |                                                                                                                  | 2/7/2024<br>MAC79N                              |
| AC JETLINE                                  | MAC ESSENTIAL FORCE 533E<br>R 151J<br>MAC CARRIE 552C                                                            | *MAC ATOMIC FORCE 36A<br>MAC VALLIE 277X<br>*OPP SABER 847U<br>WJM KERI 294K                                       | EPD's<br>BW -2.1<br>WW +49<br>YW +65                                    | MAC JETLIN                                   | MAC ESSENTIAL FO<br>ER 151J<br>MAC CARRIE 552C                                                      | MACE 333E MAC<br>*OP<br>WJM                         | AC ATOMIC FORC<br>C VALLIE 277X<br>P SABER 847U<br>A KERI 294K     |                                                                                                                  | EPD's<br>BW -3.4<br>WW +41<br>YW +60            |
| ЛАС КАМА 2                                  | TSB GRADY 19G<br>194K<br>MAC FRANCIS 167F                                                                        | BIG SKY DOCUMENT 14D<br>TSB JEZEBEL 15E<br>*MAC ATOMIC FORCE 36A<br>MAC BARBARA 315B                               | MWW +47<br>Milk +22<br>CED +17.3                                        | MAC KONST                                    | ECR FIRST STEP 843<br>ANCE 331K<br>MAC CARLEEN 1460                                                 | OPF<br>C *M/                                        | RD B483 NEXTST<br>P BK LADY 1A<br>AC UNION STATIO<br>C VONDOLA 281 | ON 87U                                                                                                           | MWW +41<br>Milk +20<br>CED +16.4                |
| Breed %                                     | Purebred Salers                                                                                                  |                                                                                                                    |                                                                         | Breed %                                      | Purebred Sale                                                                                       |                                                     |                                                                    |                                                                                                                  |                                                 |
| <ul><li>Ranks an</li><li>Descends</li></ul> | nong the top 10 High % Sale                                                                                      | d top and plenty of rib and ca<br>ers bull for BW EPD and top 5<br>( donor dam, mother of MAC .                    | for CED.                                                                | <ul><li>weights</li><li>His dam</li></ul>    | calving ease and m<br>and Birth Wt EPD's<br>is a twin sister to th<br>olled and smooth p            | in the offering<br>ne dam of LOT                    | among High %                                                       |                                                                                                                  |                                                 |