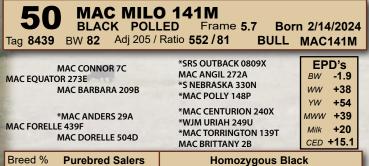

|
| *OPP SABER 847U<br>*MAC ANNE 344A<br>WJM WANITA 26W   | OPP SABER 616S<br>OPP BLACK LADY 9R<br>BIG SKY TRITON 40R<br>WJM TAVIS 191T | YW         +94           MWW         +53           Milk         +23           CED         +16.7 |
| Breed % 7/8 Salers                                    | Homozygous POLI                                                             | _ED                                                                                             |

- Powerful performer who has been a standout throughout his development. 2nd heaviest WDA at midtest time. His 12 year old mother is a Gold Dam with an avg weaning ratio of 107 on 10 calves. She is now a donor in our ET program.
- Quad-polled and smooth polled. Retaining 1/2 revenue-sharing semen int.



• Attractive and clean-made in his design with an expressive muscle pattern.

- His dam's son by JETLINER sold in our 2024 sale to Martin Ueland of Cooperstown, ND at \$6000.
- Quad-polled and smooth polled.

### MAC Kadoka 25K - Homozygous Black Homozygous Polled 75% Salers



 52
 MAC MONTEZUMA 229M

 BLACK POLLED
 Frame 6.2
 Born 2/22/2024

 Tag 8552
 BW 80
 Adj 205 / Ratio 703 / 103
 BULL
 MAC229M

| MAC KADOKA 25    | CONNOR 7C<br>K<br>HOPE 29H           | *SRS OUTBACK 0809X<br>MAC ANGIL 272A<br>MAC CONIFER 244C<br>*MAC FEDORA AMBER 506F    | EPD's<br>BW -0.5<br>WW +61<br>YW +90                                                            |
|------------------|--------------------------------------|---------------------------------------------------------------------------------------