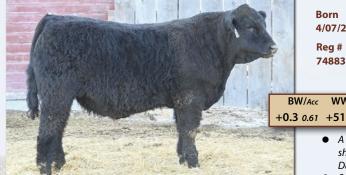

## MAC Jetliner 151J - Black Homozygous Polled 87.5% Salers

|                                             | 0.00                                                                                                             |                                                                                                                    |                                                                         | Born<br>2/21/202<br>Reg #<br>748752          | I MAC ESSENTIAL<br>MAC<br>OP<br>MAC CARRIE 55<br>WJ                                                 | AC VALLIE 277X<br>P SABER 847U<br>2C<br>M KERI 294K | CE 36A *M.<br>MA<br>WJI<br>OPI<br>BE\<br>WJI                       | C CENTURIC<br>AC SHEILA 2<br>C NAVIGATC<br>M NADINE 1<br>P SABER 616<br>P BLACK LAI<br>V MASTERPII<br>M GERI 886 | 085<br>9R 281N<br>45N<br>S<br>OY 9R<br>ECE 110H |
|---------------------------------------------|------------------------------------------------------------------------------------------------------------------|--------------------------------------------------------------------------------------------------------------------|-------------------------------------------------------------------------|----------------------------------------------|-----------------------------------------------------------------------------------------------------|-----------------------------------------------------|--------------------------------------------------------------------|------------------------------------------------------------------------------------------------------------------|-------------------------------------------------|
|                                             | al average                                                                                                       | - Park                                                                                                             | BW/Acc<br>-1.5 0.71                                                     | WW/Acc<br>+52 0.65                           | YW/Acc Milk/<br>+72 0.64 +24 0                                                                      |                                                     |                                                                    | CED/Acc<br>+ <b>19.4</b> 0.55                                                                                    | CEM/Ac<br>+10.1 0.                              |
|                                             |                                                                                                                  |                                                                                                                    |                                                                         | <ul><li>self to b</li><li>A son to</li></ul> | 18,000 top selling i<br>be a calving ease sir<br>opped the 2024 Effe<br><b>I with Effertz Key I</b> | e backed by pl<br>ertz Key Ranch                    | enty of matern<br>sale at \$19,000                                 | al power.                                                                                                        |                                                 |
| <b>1</b><br>Tag <b>K330</b>                 | MAC MAJO<br>RED POLLEI<br>BW 70 Adj 205 / Ra                                                                     | D Frame 6.2 Bor                                                                                                    | n 1/27/2024<br>MAC7M                                                    | <b>3</b><br>Tag <b>K56</b> 3                 | BLACK F                                                                                             | POLLED<br>205 / Ratio 6                             | <b>DNE 40</b><br>Frame 5.1<br>29 / 95                              | Born                                                                                                             | 2/3/2024<br>MAC40M                              |
| MAC JETLINE                                 | MAC ESSENTIAL FORCE 533E<br>R 151J<br>MAC CARRIE 552C                                                            | *MAC ATOMIC FORCE 36A<br>MAC VALLIE 277X<br>*OPP SABER 847U<br>WJM KERI 294K                                       | EPD's<br>BW -0.4<br>WW +48<br>YW +70                                    | MAC JETLIN                                   | MAC ESSENTIAL FO<br>ER 151J<br>MAC CARRIE 552C                                                      | RCE 533E MAG<br>*OP                                 | AC ATOMIC FORC<br>CVALLIE 277X<br>P SABER 847U<br>M KERI 294K      | CE 36A                                                                                                           | EPD's<br>BW -2.4<br>WW +48<br>YW +68            |
| AC KADEN                                    | ECR FIRST STEP 843F<br>CE 330K<br>MAC CARLEEN 146C                                                               | WARD B483 NEXTSTEP 40X<br>OPP BK LADY 1A<br>*MAC UNION STATION 87U<br>MAC VONDOLA 281X                             | MWW +44<br>Milk +20<br>CED +16.1                                        | MAC KADEN                                    | ECR FIRST STEP 843<br>ICE 563K<br>*MAC GESSICA 455                                                  | G <sup>*</sup> MA                                   | RD B483 NEXTST<br>9 BK LADY 1A<br>AC ATOMIC FORC<br>2 BELLA 188B   | CE 36A                                                                                                           | MWW +46<br>Milk +23<br>CED +18.                 |
| Breed %                                     | Purebred Salers                                                                                                  |                                                                                                                    |                                                                         | Breed %                                      | Purebred Sale                                                                                       |                                                     |                                                                    |                                                                                                                  |                                                 |
| IAC JETLINE                                 | BLACK POLLEI<br>BW 81 Adj 205 / Ra<br>MAC ESSENTIAL FORCE 533E<br>IR 151J<br>MAC CARRIE 552C<br>MAC HEATWAVE 58H | tio 734/111 BULL<br>*MAC ATOMIC FORCE 36A<br>MAC VALLIE 277X<br>*OPP SABER 847U<br>WJM KERI 294K<br>ECR CASEY 717E | n 2/4/2024<br>MAC50M<br>EPD's<br>BW +1.1<br>WW +59<br>YW +86<br>MWW +53 |                                              |                                                                                                     |                                                     |                                                                    |                                                                                                                  |                                                 |
| IAC KRISSA                                  | 450K<br>MAC FIDDLESTICKS 283F                                                                                    | MAC FANCY RISSA 474F<br>*SRS OUTBACK 0809X<br>MAC CORISTA 392C                                                     | Milk +24<br>CED +14.5                                                   | Ten .                                        | PT                                                                                                  |                                                     | VP.                                                                | 1000 A                                                                                                           |                                                 |
| Breed %                                     | Purebred Salers                                                                                                  | Homo Black and Homo                                                                                                | POLLED                                                                  |                                              |                                                                                                     |                                                     | -11                                                                |                                                                                                                  | -                                               |
| every ang<br>His dam i                      | gle. He will put extra thickne                                                                                   | assive rear end and muscular<br>ess and muscle in a set of calv<br>oters of the deceased MAC HEA                   | res.                                                                    |                                              | LOT 3 - 1                                                                                           | MAC MIL                                             | ESTONE 4                                                           | łoM                                                                                                              |                                                 |
| <b>5</b><br>Fag <b>K294</b>                 | MAC MARL<br>BLACK POLLE<br>BW 63 Adj 205 / Ra                                                                    | D Frame 5.8 Bor                                                                                                    | n 2/4/2024<br>MAC51M                                                    | 6<br>Tag <b>K33</b>                          | BLACK I                                                                                             | POLLED<br>205 / Ratio 5                             | Frame <b>5.6</b>                                                   |                                                                                                                  | 2/7/2024<br>MAC79N                              |
| AC JETLINE                                  | MAC ESSENTIAL FORCE 533E<br>R 151J<br>MAC CARRIE 552C                                                            | *MAC ATOMIC FORCE 36A<br>MAC VALLIE 277X<br>*OPP SABER 847U<br>WJM KERI 294K                                       | EPD's<br>BW -2.1<br>WW +49<br>YW +65                                    | MAC JETLIN                                   | MAC ESSENTIAL FO<br>ER 151J<br>MAC CARRIE 552C                                                      | MACE 333E MAC<br>*OP<br>WJM                         | AC ATOMIC FORC<br>C VALLIE 277X<br>P SABER 847U<br>A KERI 294K     |                                                                                                                  | EPD's<br>BW -3.4<br>WW +41<br>YW +60            |
| ЛАС КАМА 2                                  | TSB GRADY 19G<br>194K<br>MAC FRANCIS 167F                                                                        | BIG SKY DOCUMENT 14D<br>TSB JEZEBEL 15E<br>*MAC ATOMIC FORCE 36A<br>MAC BARBARA 315B                               | MWW +47<br>Milk +22<br>CED +17.3                                        | MAC KONST                                    | ECR FIRST STEP 843<br>ANCE 331K<br>MAC CARLEEN 1460                                                 | OPF<br>C *M/                                        | RD B483 NEXTST<br>P BK LADY 1A<br>AC UNION STATIO<br>C VONDOLA 281 | ON 87U                                                                                                           | MWW +41<br>Milk +20<br>CED +16.4                |
| Breed %                                     | Purebred Salers                                                                                                  |                                                                                                                    |                                                                         | Breed %                                      | Purebred Sale                                                                                       |                                                     |                                                                    |                                                                                                                  |                                                 |
| <ul><li>Ranks an</li><li>Descends</li></ul> | nong the top 10 High % Sale                                                                                      | d top and plenty of rib and ca<br>ers bull for BW EPD and top 5<br>( donor dam, mother of MAC .                    | for CED.                                                                | <ul><li>weights</li><li>His dam</li></ul>    | calving ease and m<br>and Birth Wt EPD's<br>is a twin sister to th<br>olled and smooth p            | in the offering<br>ne dam of LOT                    | among High %                                                       |                                                                                                                  |                                                 |