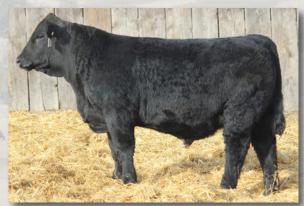

## MAC Jetliner 151J - Black Homozygous Polled 87.5% Salers

|                                             | 0.00                                                                                                             |                                                                                                                    |                                                                         | Born<br>2/21/202<br>Reg #<br>748752          | I MAC ESSENTIAL<br>MAC<br>OP<br>MAC CARRIE 55<br>WJ                                                 | AC VALLIE 277X<br>P SABER 847U<br>2C<br>M KERI 294K | CE 36A *M.<br>MA<br>WJI<br>OPI<br>BE\<br>WJI                       | C CENTURIC<br>AC SHEILA 2<br>C NAVIGATC<br>M NADINE 1<br>P SABER 616<br>P BLACK LAI<br>V MASTERPII<br>M GERI 886 | 085<br>9R 281N<br>45N<br>S<br>OY 9R<br>ECE 110H |
|---------------------------------------------|------------------------------------------------------------------------------------------------------------------|--------------------------------------------------------------------------------------------------------------------|-------------------------------------------------------------------------|----------------------------------------------|-----------------------------------------------------------------------------------------------------|-----------------------------------------------------|--------------------------------------------------------------------|------------------------------------------------------------------------------------------------------------------|-------------------------------------------------|
|                                             | al average                                                                                                       | - Park                                                                                                             | BW/Acc<br>-1.5 0.71                                                     | WW/Acc<br>+52 0.65                           | YW/Acc Milk/<br>+72 0.64 +24 0                                                                      |                                                     |                                                                    | CED/Acc<br>+ <b>19.4</b> 0.55                                                                                    | CEM/Ac<br>+10.1 0.                              |
|                                             |                                                                                                                  |                                                                                                                    |                                                                         | <ul><li>self to b</li><li>A son to</li></ul> | 18,000 top selling i<br>be a calving ease sir<br>opped the 2024 Effe<br><b>I with Effertz Key I</b> | e backed by pl<br>ertz Key Ranch                    | enty of matern<br>sale at \$19,000                                 | al power.                                                                                                        |                                                 |
| <b>1</b><br>Tag <b>K330</b>                 | MAC MAJO<br>RED POLLEI<br>BW 70 Adj 205 / Ra                                                                     | D Frame 6.2 Bor                                                                                                    | n 1/27/2024<br>MAC7M                                                    | <b>3</b><br>Tag <b>K56</b> 3                 | BLACK F                                                                                             | POLLED<br>205 / Ratio 6                             | <b>DNE 40</b><br>Frame 5.1<br>29 / 95                              | Born                                                                                                             | 2/3/2024<br>MAC40M                              |
| MAC JETLINE                                 | MAC ESSENTIAL FORCE 533E<br>R 151J<br>MAC CARRIE 552C                                                            | *MAC ATOMIC FORCE 36A<br>MAC VALLIE 277X<br>*OPP SABER 847U<br>WJM KERI 294K                                       | EPD's<br>BW -0.4<br>WW +48<br>YW +70                                    | MAC JETLIN                                   | MAC ESSENTIAL FO<br>ER 151J<br>MAC CARRIE 552C                                                      | RCE 533E MAG<br>*OP                                 | AC ATOMIC FORC<br>CVALLIE 277X<br>P SABER 847U<br>M KERI 294K      | CE 36A                                                                                                           | EPD's<br>BW -2.4<br>WW +48<br>YW +68            |
| AC KADEN                                    | ECR FIRST STEP 843F<br>CE 330K<br>MAC CARLEEN 146C                                                               | WARD B483 NEXTSTEP 40X<br>OPP BK LADY 1A<br>*MAC UNION STATION 87U<br>MAC VONDOLA 281X                             | MWW +44<br>Milk +20<br>CED +16.1                                        | MAC KADEN                                    | ECR FIRST STEP 843<br>ICE 563K<br>*MAC GESSICA 455                                                  | G <sup>*</sup> MA                                   | RD B483 NEXTST<br>9 BK LADY 1A<br>AC ATOMIC FORC<br>2 BELLA 188B   | CE 36A                                                                                                           | MWW +46<br>Milk +23<br>CED +18.                 |
| Breed %                                     | Purebred Salers                                                                                                  |                                                                                                                    |                                                                         | Breed %                                      | Purebred Sale                                                                                       |                                                     |                                                                    |                                                                                                                  |                                                 |
| IAC JETLINE                                 | BLACK POLLEI<br>BW 81 Adj 205 / Ra<br>MAC ESSENTIAL FORCE 533E<br>IR 151J<br>MAC CARRIE 552C<br>MAC HEATWAVE 58H | tio 734/111 BULL<br>*MAC ATOMIC FORCE 36A<br>MAC VALLIE 277X<br>*OPP SABER 847U<br>WJM KERI 294K<br>ECR CASEY 717E | n 2/4/2024<br>MAC50M<br>EPD's<br>BW +1.1<br>WW +59<br>YW +86<br>MWW +53 |                                              |                                                                                                     |                                                     |                                                                    |                                                                                                                  |                                                 |
| IAC KRISSA                                  | 450K<br>MAC FIDDLESTICKS 283F                                                                                    | MAC FANCY RISSA 474F<br>*SRS OUTBACK 0809X<br>MAC CORISTA 392C                                                     | Milk +24<br>CED +14.5                                                   | Ten .                                        | PT                                                                                                  |                                                     | VP.                                                                | 1000 A                                                                                                           |                                                 |
| Breed %                                     | Purebred Salers                                                                                                  | Homo Black and Homo                                                                                                | POLLED                                                                  |                                              |                                                                                                     |                                                     | -11                                                                |                                                                                                                  | -                                               |
| every ang<br>His dam i                      | gle. He will put extra thickne                                                                                   | assive rear end and muscular<br>ess and muscle in a set of calv<br>oters of the deceased MAC HEA                   | res.                                                                    |                                              | LOT 3 - 1                                                                                           | MAC MIL                                             | ESTONE 4                                                           | łoM                                                                                                              |                                                 |
| <b>5</b><br>Fag <b>K294</b>                 | MAC MARL<br>BLACK POLLE<br>BW 63 Adj 205 / Ra                                                                    | D Frame 5.8 Bor                                                                                                    | n 2/4/2024<br>MAC51M                                                    | 6<br>Tag <b>K33</b>                          | BLACK I                                                                                             | POLLED<br>205 / Ratio 5                             | Frame <b>5.6</b>                                                   |                                                                                                                  | 2/7/2024<br>MAC79N                              |
| AC JETLINE                                  | MAC ESSENTIAL FORCE 533E<br>R 151J<br>MAC CARRIE 552C                                                            | *MAC ATOMIC FORCE 36A<br>MAC VALLIE 277X<br>*OPP SABER 847U<br>WJM KERI 294K                                       | EPD's<br>BW -2.1<br>WW +49<br>YW +65                                    | MAC JETLIN                                   | MAC ESSENTIAL FO<br>ER 151J<br>MAC CARRIE 552C                                                      | MACE 333E MAC<br>*OP<br>WJM                         | AC ATOMIC FORC<br>C VALLIE 277X<br>P SABER 847U<br>A KERI 294K     |                                                                                                                  | EPD's<br>BW -3.4<br>WW +41<br>YW +60            |
| ЛАС КАМА 2                                  | TSB GRADY 19G<br>194K<br>MAC FRANCIS 167F                                                                        | BIG SKY DOCUMENT 14D<br>TSB JEZEBEL 15E<br>*MAC ATOMIC FORCE 36A<br>MAC BARBARA 315B                               | MWW +47<br>Milk +22<br>CED +17.3                                        | MAC KONST                                    | ECR FIRST STEP 843<br>ANCE 331K<br>MAC CARLEEN 1460                                                 | OPF<br>C *M/                                        | RD B483 NEXTST<br>P BK LADY 1A<br>AC UNION STATIO<br>C VONDOLA 281 | ON 87U                                                                                                           | MWW +41<br>Milk +20<br>CED +16.4                |
| Breed %                                     | Purebred Salers                                                                                                  |                                                                                                                    |                                                                         | Breed %                                      | Purebred Sale                                                                                       |                                                     |                                                                    |                                                                                                                  |                                                 |
| <ul><li>Ranks an</li><li>Descends</li></ul> | nong the top 10 High % Sale                                                                                      | d top and plenty of rib and ca<br>ers bull for BW EPD and top 5<br>( donor dam, mother of MAC .                    | for CED.                                                                | <ul><li>weights</li><li>His dam</li></ul>    | calving ease and m<br>and Birth Wt EPD's<br>is a twin sister to th<br>olled and smooth p            | in the offering<br>ne dam of LOT                    | among High %                                                       |                                                                                                                  |                                                 |