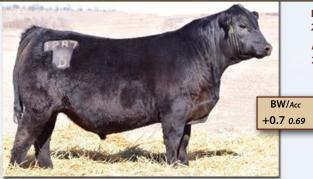

## MAC Jetliner 151J - Black Homozygous Polled 87.5% Salers

|                                             | 0.00                                                                                                             |                                                                                                                    |                                                                         | Born<br>2/21/202<br>Reg #<br>748752          | I MAC ESSENTIAL<br>MAC<br>OP<br>MAC CARRIE 55<br>WJ                                                 | AC VALLIE 277X<br>P SABER 847U<br>2C<br>M KERI 294K | CE 36A *M.<br>MA<br>WJI<br>OPI<br>BE\<br>WJI                       | C CENTURIC<br>AC SHEILA 2<br>C NAVIGATC<br>M NADINE 1<br>P SABER 616<br>P BLACK LAI<br>V MASTERPII<br>M GERI 886 | 085<br>9R 281N<br>45N<br>S<br>OY 9R<br>ECE 110H |
|---------------------------------------------|------------------------------------------------------------------------------------------------------------------|--------------------------------------------------------------------------------------------------------------------|-------------------------------------------------------------------------|----------------------------------------------|-----------------------------------------------------------------------------------------------------|-----------------------------------------------------|--------------------------------------------------------------------|------------------------------------------------------------------------------------------------------------------|-------------------------------------------------|
|                                             | al average                                                                                                       | - Park                                                                                                             | BW/Acc<br>-1.5 0.71                                                     | WW/Acc<br>+52 0.65                           | YW/Acc Milk/<br>+72 0.64 +24 0                                                                      |                                                     |                                                                    | CED/Acc<br>+ <b>19.4</b> 0.55                                                                                    | CEM/Ac<br>+10.1 0.                              |
|                                             |                                                                                                                  |                                                                                                                    |                                                                         | <ul><li>self to b</li><li>A son to</li></ul> | 18,000 top selling i<br>be a calving ease sir<br>opped the 2024 Effe<br><b>I with Effertz Key I</b> | e backed by pl<br>ertz Key Ranch                    | enty of matern<br>sale at \$19,000                                 | al power.                                                                                                        |                                                 |
| <b>1</b><br>Tag <b>K330</b>                 | MAC MAJO<br>RED POLLEI<br>BW 70 Adj 205 / Ra                                                                     | D Frame 6.2 Bor                                                                                                    | n 1/27/2024<br>MAC7M                                                    | <b>3</b><br>Tag <b>K56</b> 3                 | BLACK F                                                                                             | POLLED<br>205 / Ratio 6                             | <b>DNE 40</b><br>Frame 5.1<br>29 / 95                              | Born                                                                                                             | 2/3/2024<br>MAC40M                              |
| MAC JETLINE                                 | MAC ESSENTIAL FORCE 533E<br>R 151J<br>MAC CARRIE 552C                                                            | *MAC ATOMIC FORCE 36A<br>MAC VALLIE 277X<br>*OPP SABER 847U<br>WJM KERI 294K                                       | EPD's<br>BW -0.4<br>WW +48<br>YW +70                                    | MAC JETLIN                                   | MAC ESSENTIAL FO<br>ER 151J<br>MAC CARRIE 552C                                                      | RCE 533E MAG<br>*OP                                 | AC ATOMIC FORC<br>CVALLIE 277X<br>P SABER 847U<br>M KERI 294K      | CE 36A                                                                                                           | EPD's<br>BW -2.4<br>WW +48<br>YW +68            |
| AC KADEN                                    | ECR FIRST STEP 843F<br>CE 330K<br>MAC CARLEEN 146C                                                               | WARD B483 NEXTSTEP 40X<br>OPP BK LADY 1A<br>*MAC UNION STATION 87U<br>MAC VONDOLA 281X                             | MWW +44<br>Milk +20<br>CED +16.1                                        | MAC KADEN                                    | ECR FIRST STEP 843<br>ICE 563K<br>*MAC GESSICA 455                                                  | G <sup>*</sup> MA                                   | RD B483 NEXTST<br>9 BK LADY 1A<br>AC ATOMIC FORC<br>2 BELLA 188B   | CE 36A                                                                                                           | MWW +46<br>Milk +23<br>CED +18.                 |
| Breed %                                     | Purebred Salers                                                                                                  |                                                                                                                    |                                                                         | Breed %                                      | Purebred Sale                                                                                       |                                                     |                                                                    |                                                                                                                  |                                                 |
| IAC JETLINE                                 | BLACK POLLEI<br>BW 81 Adj 205 / Ra<br>MAC ESSENTIAL FORCE 533E<br>IR 151J<br>MAC CARRIE 552C<br>MAC HEATWAVE 58H | tio 734/111 BULL<br>*MAC ATOMIC FORCE 36A<br>MAC VALLIE 277X<br>*OPP SABER 847U<br>WJM KERI 294K<br>ECR CASEY 717E | n 2/4/2024<br>MAC50M<br>EPD's<br>BW +1.1<br>WW +59<br>YW +86<br>MWW +53 |                                              |                                                                                                     |                                                     |                                                                    |                                                                                                                  |                                                 |
| IAC KRISSA                                  | 450K<br>MAC FIDDLESTICKS 283F                                                                                    | MAC FANCY RISSA 474F<br>*SRS OUTBACK 0809X<br>MAC CORISTA 392C                                                     | Milk +24<br>CED +14.5                                                   | Ten .                                        | PT                                                                                                  |                                                     | VP.                                                                | 1000 A                                                                                                           |                                                 |
| Breed %                                     | Purebred Salers                                                                                                  | Homo Black and Homo                                                                                                | POLLED                                                                  |                                              |                                                                                                     |                                                     | -11                                                                |                                                                                                                  | -                                               |
| every ang<br>His dam i                      | gle. He will put extra thickne                                                                                   | assive rear end and muscular<br>ess and muscle in a set of calv<br>oters of the deceased MAC HEA                   | res.                                                                    |                                              | LOT 3 - 1                                                                                           | MAC MIL                                             | ESTONE 4                                                           | łoM                                                                                                              |                                                 |
| <b>5</b><br>Fag <b>K294</b>                 | MAC MARL<br>BLACK POLLE<br>BW 63 Adj 205 / Ra                                                                    | D Frame 5.8 Bor                                                                                                    | n 2/4/2024<br>MAC51M                                                    | 6<br>Tag <b>K33</b>                          | BLACK I                                                                                             | POLLED<br>205 / Ratio 5                             | Frame <b>5.6</b>                                                   |                                                                                                                  | 2/7/2024<br>MAC79N                              |
| AC JETLINE                                  | MAC ESSENTIAL FORCE 533E<br>R 151J<br>MAC CARRIE 552C                                                            | *MAC ATOMIC FORCE 36A<br>MAC VALLIE 277X<br>*OPP SABER 847U<br>WJM KERI 294K                                       | EPD's<br>BW -2.1<br>WW +49<br>YW +65                                    | MAC JETLIN                                   | MAC ESSENTIAL FO<br>ER 151J<br>MAC CARRIE 552C                                                      | MACE 333E MAC<br>*OP<br>WJM                         | AC ATOMIC FORC<br>C VALLIE 277X<br>P SABER 847U<br>A KERI 294K     |                                                                                                                  | EPD's<br>BW -3.4<br>WW +41<br>YW +60            |
| ЛАС КАМА 2                                  | TSB GRADY 19G<br>194K<br>MAC FRANCIS 167F                                                                        | BIG SKY DOCUMENT 14D<br>TSB JEZEBEL 15E<br>*MAC ATOMIC FORCE 36A<br>MAC BARBARA 315B                               | MWW +47<br>Milk +22<br>CED +17.3                                        | MAC KONST                                    | ECR FIRST STEP 843<br>ANCE 331K<br>MAC CARLEEN 1460                                                 | OPF<br>C *M/                                        | RD B483 NEXTST<br>P BK LADY 1A<br>AC UNION STATIO<br>C VONDOLA 281 | ON 87U                                                                                                           | MWW +41<br>Milk +20<br>CED +16.4                |
| Breed %                                     | Purebred Salers                                                                                                  |                                                                                                                    |                                                                         | Breed %                                      | Purebred Sale                                                                                       |                                                     |                                                                    |                                                                                                                  |                                                 |
| <ul><li>Ranks an</li><li>Descends</li></ul> | nong the top 10 High % Sale                                                                                      | d top and plenty of rib and ca<br>ers bull for BW EPD and top 5<br>( donor dam, mother of MAC .                    | for CED.                                                                | <ul><li>weights</li><li>His dam</li></ul>    | calving ease and m<br>and Birth Wt EPD's<br>is a twin sister to th<br>olled and smooth p            | in the offering<br>ne dam of LOT                    | among High %                                                       |                                                                                                                  |                                                 |