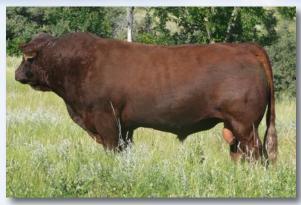

## MAC Jetliner 151J - Black Homozygous Polled 87.5% Salers

|                                             | 0.00                                                                                                             |                                                                                                                    |                                                                         | Born<br>2/21/202<br>Reg #<br>748752          | I MAC ESSENTIAL<br>MAC<br>OP<br>MAC CARRIE 55<br>WJ                                                 | AC VALLIE 277X<br>P SABER 847U<br>2C<br>M KERI 294K | CE 36A *M.<br>MA<br>WJI<br>OPI<br>BE\<br>WJI                       | C CENTURIC<br>AC SHEILA 2<br>C NAVIGATC<br>M NADINE 1<br>P SABER 616<br>P BLACK LAI<br>V MASTERPII<br>M GERI 886 | 085<br>9R 281N<br>45N<br>S<br>OY 9R<br>ECE 110H |
|---------------------------------------------|------------------------------------------------------------------------------------------------------------------|--------------------------------------------------------------------------------------------------------------------|-------------------------------------------------------------------------|----------------------------------------------|-----------------------------------------------------------------------------------------------------|-----------------------------------------------------|--------------------------------------------------------------------|------------------------------------------------------------------------------------------------------------------|-------------------------------------------------|
|                                             | al average                                                                                                       | - Park                                                                                                             | BW/Acc<br>-1.5 0.71                                                     | WW/Acc<br>+52 0.65                           | YW/Acc Milk/<br>+72 0.64 +24 0                                                                      |                                                     |                                                                    | CED/Acc<br>+ <b>19.4</b> 0.55                                                                                    | CEM/Ac<br>+10.1 0.                              |
|                                             |                                                                                                                  |                                                                                                                    |                                                                         | <ul><li>self to b</li><li>A son to</li></ul> | 18,000 top selling i<br>be a calving ease sir<br>opped the 2024 Effe<br><b>I with Effertz Key I</b> | e backed by pl<br>ertz Key Ranch                    | enty of matern<br>sale at \$19,000                                 | al power.                                                                                                        |                                                 |
| <b>1</b><br>Tag <b>K330</b>                 | MAC MAJO<br>RED POLLEI<br>BW 70 Adj 205 / Ra                                                                     | D Frame 6.2 Bor                                                                                                    | n 1/27/2024<br>MAC7M                                                    | <b>3</b><br>Tag <b>K56</b> 3                 | BLACK F                                                                                             | POLLED<br>205 / Ratio 6                             | <b>DNE 40</b><br>Frame 5.1<br>29 / 95                              | Born                                                                                                             | 2/3/2024<br>MAC40M                              |
| MAC JETLINE                                 | MAC ESSENTIAL FORCE 533E<br>R 151J<br>MAC CARRIE 552C                                                            | *MAC ATOMIC FORCE 36A<br>MAC VALLIE 277X<br>*OPP SABER 847U<br>WJM KERI 294K                                       | EPD's<br>BW -0.4<br>WW +48<br>YW +70                                    | MAC JETLIN                                   | MAC ESSENTIAL FO<br>ER 151J<br>MAC CARRIE 552C                                                      | RCE 533E MAG<br>*OP                                 | AC ATOMIC FORC<br>CVALLIE 277X<br>P SABER 847U<br>M KERI 294K      | CE 36A                                                                                                           | EPD's<br>BW -2.4<br>WW +48<br>YW +68            |
| AC KADEN                                    | ECR FIRST STEP 843F<br>CE 330K<br>MAC CARLEEN 146C                                                               | WARD B483 NEXTSTEP 40X<br>OPP BK LADY 1A<br>*MAC UNION STATION 87U<br>MAC VONDOLA 281X                             | MWW +44<br>Milk +20<br>CED +16.1                                        | MAC KADEN                                    | ECR FIRST STEP 843<br>ICE 563K<br>*MAC GESSICA 455                                                  | G <sup>*</sup> MA                                   | RD B483 NEXTST<br>9 BK LADY 1A<br>AC ATOMIC FORC<br>2 BELLA 188B   | CE 36A                                                                                                           | MWW +46<br>Milk +23<br>CED +18.                 |
| Breed %                                     | Purebred Salers                                                                                                  |                                                                                                                    |                                                                         | Breed %                                      | Purebred Sale                                                                                       |                                                     |                                                                    |                                                                                                                  |                                                 |
| IAC JETLINE                                 | BLACK POLLEI<br>BW 81 Adj 205 / Ra<br>MAC ESSENTIAL FORCE 533E<br>IR 151J<br>MAC CARRIE 552C<br>MAC HEATWAVE 58H | tio 734/111 BULL<br>*MAC ATOMIC FORCE 36A<br>MAC VALLIE 277X<br>*OPP SABER 847U<br>WJM KERI 294K<br>ECR CASEY 717E | n 2/4/2024<br>MAC50M<br>EPD's<br>BW +1.1<br>WW +59<br>YW +86<br>MWW +53 |                                              |                                                                                                     |                                                     |                                                                    |                                                                                                                  |                                                 |
| IAC KRISSA                                  | 450K<br>MAC FIDDLESTICKS 283F                                                                                    | MAC FANCY RISSA 474F<br>*SRS OUTBACK 0809X<br>MAC CORISTA 392C                                                     | Milk +24<br>CED +14.5                                                   | Ten .                                        | PT                                                                                                  |                                                     | VP.                                                                | 1000 A                                                                                                           |                                                 |
| Breed %                                     | Purebred Salers                                                                                                  | Homo Black and Homo                                                                                                | POLLED                                                                  |                                              |                                                                                                     |                                                     | -11                                                                |                                                                                                                  | -                                               |
| every ang<br>His dam i                      | gle. He will put extra thickne                                                                                   | assive rear end and muscular<br>ess and muscle in a set of calv<br>oters of the deceased MAC HEA                   | res.                                                                    |                                              | LOT 3 - 1                                                                                           | MAC MIL                                             | ESTONE 4                                                           | łoM                                                                                                              |                                                 |
| <b>5</b><br>Fag <b>K294</b>                 | MAC MARL<br>BLACK POLLE<br>BW 63 Adj 205 / Ra                                                                    | D Frame 5.8 Bor                                                                                                    | n 2/4/2024<br>MAC51M                                                    | 6<br>Tag <b>K33</b>                          | BLACK I                                                                                             | POLLED<br>205 / Ratio 5                             | Frame <b>5.6</b>                                                   |                                                                                                                  | 2/7/2024<br>MAC79N                              |
| AC JETLINE                                  | MAC ESSENTIAL FORCE 533E<br>R 151J<br>MAC CARRIE 552C                                                            | *MAC ATOMIC FORCE 36A<br>MAC VALLIE 277X<br>*OPP SABER 847U<br>WJM KERI 294K                                       | EPD's<br>BW -2.1<br>WW +49<br>YW +65                                    | MAC JETLIN                                   | MAC ESSENTIAL FO<br>ER 151J<br>MAC CARRIE 552C                                                      | MACE 333E MAC<br>*OP<br>WJM                         | AC ATOMIC FORC<br>C VALLIE 277X<br>P SABER 847U<br>A KERI 294K     |                                                                                                                  | EPD's<br>BW -3.4<br>WW +41<br>YW +60            |
| ЛАС КАМА 2                                  | TSB GRADY 19G<br>194K<br>MAC FRANCIS 167F                                                                        | BIG SKY DOCUMENT 14D<br>TSB JEZEBEL 15E<br>*MAC ATOMIC FORCE 36A<br>MAC BARBARA 315B                               | MWW +47<br>Milk +22<br>CED +17.3                                        | MAC KONST                                    | ECR FIRST STEP 843<br>ANCE 331K<br>MAC CARLEEN 1460                                                 | OPF<br>C *M/                                        | RD B483 NEXTST<br>P BK LADY 1A<br>AC UNION STATIO<br>C VONDOLA 281 | ON 87U                                                                                                           | MWW +41<br>Milk +20<br>CED +16.4                |
| Breed %                                     | Purebred Salers                                                                                                  |                                                                                                                    |                                                                         | Breed %                                      | Purebred Sale                                                                                       |                                                     |                                                                    |                                                                                                                  |                                                 |
| <ul><li>Ranks an</li><li>Descends</li></ul> | nong the top 10 High % Sale                                                                                      | d top and plenty of rib and ca<br>ers bull for BW EPD and top 5<br>( donor dam, mother of MAC .                    | for CED.                                                                | <ul><li>weights</li><li>His dam</li></ul>    | calving ease and m<br>and Birth Wt EPD's<br>is a twin sister to th<br>olled and smooth p            | in the offering<br>ne dam of LOT                    | among High %                                                       |                                                                                                                  |                                                 |