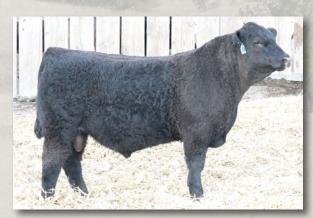

## MAC Jetliner 151J - Black Homozygous Polled 87.5% Salers

|                                             | 0.00                                                                                                             |                                                                                                                    |                                                                         | Born<br>2/21/202<br>Reg #<br>748752          | I MAC ESSENTIAL<br>MAC<br>OP<br>MAC CARRIE 55<br>WJ                                                 | AC VALLIE 277X<br>P SABER 847U<br>2C<br>M KERI 294K | CE 36A *M.<br>MA<br>WJI<br>OPI<br>BE\<br>WJI                       | C CENTURIC<br>AC SHEILA 2<br>C NAVIGATC<br>M NADINE 1<br>P SABER 616<br>P BLACK LAI<br>V MASTERPII<br>M GERI 886 | 085<br>9R 281N<br>45N<br>S<br>OY 9R<br>ECE 110H |
|---------------------------------------------|------------------------------------------------------------------------------------------------------------------|--------------------------------------------------------------------------------------------------------------------|-------------------------------------------------------------------------|----------------------------------------------|-----------------------------------------------------------------------------------------------------|-----------------------------------------------------|--------------------------------------------------------------------|------------------------------------------------------------------------------------------------------------------|-------------------------------------------------|
|                                             | al average                                                                                                       | - Park                                                                                                             | BW/Acc<br>-1.5 0.71                                                     | WW/Acc<br>+52 0.65                           | YW/Acc Milk/<br>+72 0.64 +24 0                                                                      |                                                     |                                                                    | CED/Acc<br>+ <b>19.4</b> 0.55                                                                                    | CEM/Ac<br>+10.1 0.                              |
|                                             |                                                                                                                  |                                                                                                                    |                                                                         | <ul><li>self to b</li><li>A son to</li></ul> | 18,000 top selling i<br>be a calving ease sir<br>opped the 2024 Effe<br><b>I with Effertz Key I</b> | e backed by pl<br>ertz Key Ranch                    | enty of matern<br>sale at \$19,000                                 | al power.                                                                                                        |                                                 |
| <b>1</b><br>Tag <b>K330</b>                 | MAC MAJO<br>RED POLLEI<br>BW 70 Adj 205 / Ra                                                                     | D Frame 6.2 Bor                                                                                                    | n 1/27/2024<br>MAC7M                                                    | <b>3</b><br>Tag <b>K56</b> 3                 | BLACK F                                                                                             | POLLED<br>205 / Ratio 6                             | <b>DNE 40</b><br>Frame 5.1<br>29 / 95                              | Born                                                                                                             | 2/3/2024<br>MAC40M                              |
| MAC JETLINE                                 | MAC ESSENTIAL FORCE 533E<br>R 151J<br>MAC CARRIE 552C                                                            | *MAC ATOMIC FORCE 36A<br>MAC VALLIE 277X<br>*OPP SABER 847U<br>WJM KERI 294K                                       | EPD's<br>BW -0.4<br>WW +48<br>YW +70                                    | MAC JETLIN                                   | MAC ESSENTIAL FO<br>ER 151J<br>MAC CARRIE 552C                                                      | RCE 533E MAG<br>*OP                                 | AC ATOMIC FORC<br>CVALLIE 277X<br>P SABER 847U<br>M KERI 294K      | CE 36A                                                                                                           | EPD's<br>BW -2.4<br>WW +48<br>YW +68            |
| AC KADEN                                    | ECR FIRST STEP 843F<br>CE 330K<br>MAC CARLEEN 146C                                                               | WARD B483 NEXTSTEP 40X<br>OPP BK LADY 1A<br>*MAC UNION STATION 87U<br>MAC VONDOLA 281X                             | MWW +44<br>Milk +20<br>CED +16.1                                        | MAC KADEN                                    | ECR FIRST STEP 843<br>ICE 563K<br>*MAC GESSICA 455                                                  | G <sup>*</sup> MA                                   | RD B483 NEXTST<br>9 BK LADY 1A<br>AC ATOMIC FORC<br>2 BELLA 188B   | CE 36A                                                                                                           | MWW +46<br>Milk +23<br>CED +18.                 |
| Breed %                                     | Purebred Salers                                                                                                  |                                                                                                                    |                                                                         | Breed %                                      | Purebred Sale                                                                                       |                                                     |                                                                    |                                                                                                                  |                                                 |
| IAC JETLINE                                 | BLACK POLLEI<br>BW 81 Adj 205 / Ra<br>MAC ESSENTIAL FORCE 533E<br>IR 151J<br>MAC CARRIE 552C<br>MAC HEATWAVE 58H | tio 734/111 BULL<br>*MAC ATOMIC FORCE 36A<br>MAC VALLIE 277X<br>*OPP SABER 847U<br>WJM KERI 294K<br>ECR CASEY 717E | n 2/4/2024<br>MAC50M<br>EPD's<br>BW +1.1<br>WW +59<br>YW +86<br>MWW +53 |                                              |                                                                                                     |                                                     |                                                                    |                                                                                                                  |                                                 |
| IAC KRISSA                                  | 450K<br>MAC FIDDLESTICKS 283F                                                                                    | MAC FANCY RISSA 474F<br>*SRS OUTBACK 0809X<br>MAC CORISTA 392C                                                     | Milk +24<br>CED +14.5                                                   | Ten .                                        | PT                                                                                                  |                                                     | VP.                                                                | 1000 A                                                                                                           |                                                 |
| Breed %                                     | Purebred Salers                                                                                                  | Homo Black and Homo                                                                                                | POLLED                                                                  |                                              |                                                                                                     |                                                     | -11                                                                |                                                                                                                  | -                                               |
| every ang<br>His dam i                      | gle. He will put extra thickne                                                                                   | assive rear end and muscular<br>ess and muscle in a set of calv<br>oters of the deceased MAC HEA                   | res.                                                                    |                                              | LOT 3 - 1                                                                                           | MAC MIL                                             | ESTONE 4                                                           | łoM                                                                                                              |                                                 |
| <b>5</b><br>Fag <b>K294</b>                 | MAC MARL<br>BLACK POLLE<br>BW 63 Adj 205 / Ra                                                                    | D Frame 5.8 Bor                                                                                                    | n 2/4/2024<br>MAC51M                                                    | 6<br>Tag <b>K33</b>                          | BLACK I                                                                                             | POLLED<br>205 / Ratio 5                             | Frame <b>5.6</b>                                                   |                                                                                                                  | 2/7/2024<br>MAC79N                              |
| AC JETLINE                                  | MAC ESSENTIAL FORCE 533E<br>R 151J<br>MAC CARRIE 552C                                                            | *MAC ATOMIC FORCE 36A<br>MAC VALLIE 277X<br>*OPP SABER 847U<br>WJM KERI 294K                                       | EPD's<br>BW -2.1<br>WW +49<br>YW +65                                    | MAC JETLIN                                   | MAC ESSENTIAL FO<br>ER 151J<br>MAC CARRIE 552C                                                      | MACE 333E MAC<br>*OP<br>WJM                         | AC ATOMIC FORC<br>C VALLIE 277X<br>P SABER 847U<br>A KERI 294K     |                                                                                                                  | EPD's<br>BW -3.4<br>WW +41<br>YW +60            |
| ЛАС КАМА 2                                  | TSB GRADY 19G<br>194K<br>MAC FRANCIS 167F                                                                        | BIG SKY DOCUMENT 14D<br>TSB JEZEBEL 15E<br>*MAC ATOMIC FORCE 36A<br>MAC BARBARA 315B                               | MWW +47<br>Milk +22<br>CED +17.3                                        | MAC KONST                                    | ECR FIRST STEP 843<br>ANCE 331K<br>MAC CARLEEN 1460                                                 | OPF<br>C *M/                                        | RD B483 NEXTST<br>P BK LADY 1A<br>AC UNION STATIO<br>C VONDOLA 281 | ON 87U                                                                                                           | MWW +41<br>Milk +20<br>CED +16.4                |
| Breed %                                     | Purebred Salers                                                                                                  |                                                                                                                    |                                                                         | Breed %                                      | Purebred Sale                                                                                       |                                                     |                                                                    |                                                                                                                  |                                                 |
| <ul><li>Ranks an</li><li>Descends</li></ul> | nong the top 10 High % Sale                                                                                      | d top and plenty of rib and ca<br>ers bull for BW EPD and top 5<br>( donor dam, mother of MAC .                    | for CED.                                                                | <ul><li>weights</li><li>His dam</li></ul>    | calving ease and m<br>and Birth Wt EPD's<br>is a twin sister to th<br>olled and smooth p            | in the offering<br>ne dam of LOT                    | among High %                                                       |                                                                                                                  |                                                 |