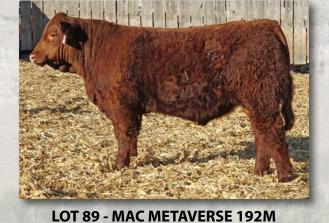

## MAC Jetliner 151J - Black Homozygous Polled 87.5% Salers

|                                             | 0.00                                                                                                             |                                                                                                                    |                                                                         | Born<br>2/21/202<br>Reg #<br>748752          | I MAC ESSENTIAL<br>MAC<br>OP<br>MAC CARRIE 55<br>WJ                                                 | AC VALLIE 277X<br>P SABER 847U<br>2C<br>M KERI 294K | CE 36A *M.<br>MA<br>WJI<br>OPI<br>BE\<br>WJI                       | C CENTURIC<br>AC SHEILA 2<br>C NAVIGATC<br>M NADINE 1<br>P SABER 616<br>P BLACK LAI<br>V MASTERPII<br>M GERI 886 | 085<br>9R 281N<br>45N<br>S<br>OY 9R<br>ECE 110H |
|---------------------------------------------|------------------------------------------------------------------------------------------------------------------|--------------------------------------------------------------------------------------------------------------------|-------------------------------------------------------------------------|----------------------------------------------|-----------------------------------------------------------------------------------------------------|-----------------------------------------------------|--------------------------------------------------------------------|------------------------------------------------------------------------------------------------------------------|-------------------------------------------------|
|                                             | al average                                                                                                       | - Park                                                                                                             | BW/Acc<br>-1.5 0.71                                                     | WW/Acc<br>+52 0.65                           | YW/Acc Milk/<br>+72 0.64 +24 0                                                                      |                                                     |                                                                    | CED/Acc<br>+ <b>19.4</b> 0.55                                                                                    | CEM/Ac<br>+10.1 0.                              |
|                                             |                                                                                                                  |                                                                                                                    |                                                                         | <ul><li>self to b</li><li>A son to</li></ul> | 18,000 top selling i<br>be a calving ease sir<br>opped the 2024 Effe<br><b>I with Effertz Key I</b> | e backed by pl<br>ertz Key Ranch                    | enty of matern<br>sale at \$19,000                                 | al power.                                                                                                        |                                                 |
| <b>1</b><br>Tag <b>K330</b>                 | MAC MAJO<br>RED POLLEI<br>BW 70 Adj 205 / Ra                                                                     | D Frame 6.2 Bor                                                                                                    | n 1/27/2024<br>MAC7M                                                    | <b>3</b><br>Tag <b>K56</b> 3                 | BLACK F                                                                                             | POLLED<br>205 / Ratio 6                             | <b>DNE 40</b><br>Frame 5.1<br>29 / 95                              | Born                                                                                                             | 2/3/2024<br>MAC40M                              |
| MAC JETLINE                                 | MAC ESSENTIAL FORCE 533E<br>R 151J<br>MAC CARRIE 552C                                                            | *MAC ATOMIC FORCE 36A<br>MAC VALLIE 277X<br>*OPP SABER 847U<br>WJM KERI 294K                                       | EPD's<br>BW -0.4<br>WW +48<br>YW +70                                    | MAC JETLIN                                   | MAC ESSENTIAL FO<br>ER 151J<br>MAC CARRIE 552C                                                      | RCE 533E MAG<br>*OP                                 | AC ATOMIC FORC<br>CVALLIE 277X<br>P SABER 847U<br>M KERI 294K      | CE 36A                                                                                                           | EPD's<br>BW -2.4<br>WW +48<br>YW +68            |
| AC KADEN                                    | ECR FIRST STEP 843F<br>CE 330K<br>MAC CARLEEN 146C                                                               | WARD B483 NEXTSTEP 40X<br>OPP BK LADY 1A<br>*MAC UNION STATION 87U<br>MAC VONDOLA 281X                             | MWW +44<br>Milk +20<br>CED +16.1                                        | MAC KADEN                                    | ECR FIRST STEP 843<br>ICE 563K<br>*MAC GESSICA 455                                                  | G <sup>*</sup> MA                                   | RD B483 NEXTST<br>9 BK LADY 1A<br>AC ATOMIC FORC<br>2 BELLA 188B   | CE 36A                                                                                                           | MWW +46<br>Milk +23<br>CED +18.                 |
| Breed %                                     | Purebred Salers                                                                                                  |                                                                                                                    |                                                                         | Breed %                                      | Purebred Sale                                                                                       |                                                     |                                                                    |                                                                                                                  |                                                 |
| IAC JETLINE                                 | BLACK POLLEI<br>BW 81 Adj 205 / Ra<br>MAC ESSENTIAL FORCE 533E<br>IR 151J<br>MAC CARRIE 552C<br>MAC HEATWAVE 58H | tio 734/111 BULL<br>*MAC ATOMIC FORCE 36A<br>MAC VALLIE 277X<br>*OPP SABER 847U<br>WJM KERI 294K<br>ECR CASEY 717E | n 2/4/2024<br>MAC50M<br>EPD's<br>BW +1.1<br>WW +59<br>YW +86<br>MWW +53 |                                              |                                                                                                     |                                                     |                                                                    |                                                                                                                  |                                                 |
| IAC KRISSA                                  | 450K<br>MAC FIDDLESTICKS 283F                                                                                    | MAC FANCY RISSA 474F<br>*SRS OUTBACK 0809X<br>MAC CORISTA 392C                                                     | Milk +24<br>CED +14.5                                                   | Ten .                                        | PT                                                                                                  |                                                     | VP.                                                                | 1000 A                                                                                                           |                                                 |
| Breed %                                     | Purebred Salers                                                                                                  | Homo Black and Homo                                                                                                | POLLED                                                                  |                                              |                                                                                                     |                                                     | -11                                                                |                                                                                                                  | -                                               |
| every ang<br>His dam i                      | gle. He will put extra thickne                                                                                   | assive rear end and muscular<br>ess and muscle in a set of calv<br>oters of the deceased MAC HEA                   | res.                                                                    |                                              | LOT 3 - 1                                                                                           | MAC MIL                                             | ESTONE 4                                                           | łoM                                                                                                              |                                                 |
| <b>5</b><br>Fag <b>K294</b>                 | MAC MARL<br>BLACK POLLE<br>BW 63 Adj 205 / Ra                                                                    | D Frame 5.8 Bor                                                                                                    | n 2/4/2024<br>MAC51M                                                    | 6<br>Tag <b>K33</b>                          | BLACK I                                                                                             | POLLED<br>205 / Ratio 5                             | Frame <b>5.6</b>                                                   |                                                                                                                  | 2/7/2024<br>MAC79N                              |
| AC JETLINE                                  | MAC ESSENTIAL FORCE 533E<br>R 151J<br>MAC CARRIE 552C                                                            | *MAC ATOMIC FORCE 36A<br>MAC VALLIE 277X<br>*OPP SABER 847U<br>WJM KERI 294K                                       | EPD's<br>BW -2.1<br>WW +49<br>YW +65                                    | MAC JETLIN                                   | MAC ESSENTIAL FO<br>ER 151J<br>MAC CARRIE 552C                                                      | MACE 333E MAC<br>*OP<br>WJM                         | AC ATOMIC FORC<br>C VALLIE 277X<br>P SABER 847U<br>A KERI 294K     |                                                                                                                  | EPD's<br>BW -3.4<br>WW +41<br>YW +60            |
| ЛАС КАМА 2                                  | TSB GRADY 19G<br>194K<br>MAC FRANCIS 167F                                                                        | BIG SKY DOCUMENT 14D<br>TSB JEZEBEL 15E<br>*MAC ATOMIC FORCE 36A<br>MAC BARBARA 315B                               | MWW +47<br>Milk +22<br>CED +17.3                                        | MAC KONST                                    | ECR FIRST STEP 843<br>ANCE 331K<br>MAC CARLEEN 1460                                                 | OPF<br>C *M/                                        | RD B483 NEXTST<br>P BK LADY 1A<br>AC UNION STATIO<br>C VONDOLA 281 | ON 87U                                                                                                           | MWW +41<br>Milk +20<br>CED +16.4                |
| Breed %                                     | Purebred Salers                                                                                                  |                                                                                                                    |                                                                         | Breed %                                      | Purebred Sale                                                                                       |                                                     |                                                                    |                                                                                                                  |                                                 |
| <ul><li>Ranks an</li><li>Descends</li></ul> | nong the top 10 High % Sale                                                                                      | d top and plenty of rib and ca<br>ers bull for BW EPD and top 5<br>( donor dam, mother of MAC .                    | for CED.                                                                | <ul><li>weights</li><li>His dam</li></ul>    | calving ease and m<br>and Birth Wt EPD's<br>is a twin sister to th<br>olled and smooth p            | in the offering<br>ne dam of LOT                    | among High %                                                       |                                                                                                                  |                                                 |