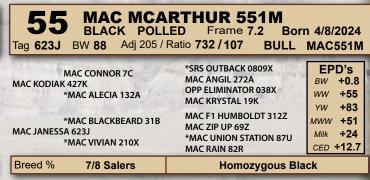

165-168.
 Co-owned with Leroy's Circle W, Underwood, ND. Semen available - \$30

**MAC MANKATO 233M** BLACK POLLED Frame **6.4** Born 2/23/2024 Tag 210J BW 88 Adj 205 / Ratio 740 / 108 BULL MAC233M \*SRS OUTBACK 0809X EPD's MAC CONNOR 7C MAC ANGIL 272A -0.8 BW MAC KADOKA 25K MAC CONIFER 244C MAC HOPE 29H WW +65 \*MAC FEDORA AMBER 506F YW +101 \*SRS OUTBACK 0809X MAC CONNOR 7C MWW +53 MAC ANGIL 272A MAC JESSAMINE 210J Milk +21 MAC YAMANCHIE 12Y MAC ELIZABETH 17E CED +17.4 MAC CHLOE 248C Breed % 7/8 Salers **Homozygous Black** 

Big, stout and powerful bull. Double bred to CONNOR, he gathers powerful
performance from both sides of his pedigree. His Yearling Wt EPD ranks among
the top 10 High % Salers bulls while maintaining strong calving ease statistics.

• Quad-polled and smooth polled.



- Plenty of frame and performance power in the only son of the deceased KODIAK in the sale offering. He is loaded with maternal power. His grandmother is a Gold Dam and the dam of KODIAK is currently in our donor pen.
- Quad-polled and smooth polled.

| JO BLACK POLI                                               | RATION CONTRACTOR CONT |                                      |
|-------------------------------------------------------------|-------------------------------------------------------------------------------------------------------------------------------------------------------------------------------------------------------------------------------------------------------------------------------------------------------------------------------------------------------------------