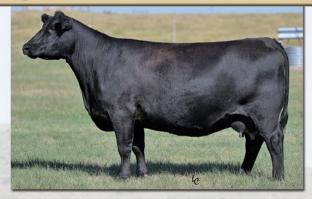

Born 3/2 POLLED Frame 5.9 Born 3/21/2024 a 363A BW 53 Adj 205 / Ratio 663 / 97 BULL MAC398M **C-BAR EVOLUTION 107Y** EPD's **GGT REVOLUTION 17D** ETC GEM 168Y GT FLAMETHROWER 923G BW -3.2 LOOSLIE RIGHT ON 423 \*GGT ROSETTE 257E WW +55 GGT P TANGO 141T YW +87 KCX MAGNUM 4464P PIE KAR WAGONBOSS 172 MWW +51 **PIE FAYETTE 9184**

\*MAC F1 ANA 363A MAC ULISSA 310U

#### Breed % 1/2 SA 1/2 AR

• The lightest birth weight bull in the sale offering from one of our great females.

GGT P REDFORD 18R

MAC MADISON 358M

Milk +24

CED +16.0

• His 12 year old mother is a Gold Dam and also the mother of our herdsire MAC

CONIFER 244C. A full brother in last year's sale brought \$7000 to Alan Meyer.

• Quad-polled and smooth polled.

## **Angus Bulls**

### Angus Bulls - ET sons of Six Mile Tibby 158B



**197 MAC MAJOR LEAGUE 338M** BLACK POLLED ANGUS BULL Born 03/14/24 Tag 8459 BW 80 Adj 205 772 Frame 6.2 Tattoo 338M

• Gentle, sound and attractive bull with extra length and capacity. He has been an eye-catching standout throughout his development. He is the heaviest WDA Angus bull after the first 58 days on test at 3.55.

**198** MAC MAJOR VICTORY 357M BLACK POLLED ANGUS BULL Born 03/18/24 Tag B364 BW 79 Adj 205 626 Frame 6.3 Tattoo 357M

• He definitely inherited the attractive, clean-made, square-made design and showy look from is mother. He is the high-gaining Angus bull, putting on 4.14 pounds per day in the first 58 days on test.

**199 MAC MAJOR ROLE 311M** BLACK POLLED ANGUS BULL Born 03/04/24 Tag 421J BW 68 Adj 205 632 Frame 5.6 Tattoo 311M

 Attractive and square-made with a