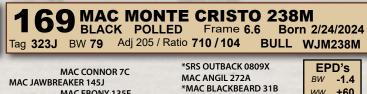

|
|                                                       |                                                                                    | and the second se |

- Gentle and easy-fleshing with extra rib and capacity.
- His calving ease statistics qualify him for use on heifers with a Birth Wt EPD and Calving Ease Direct EPD among the top 10 Optimizers.
- Quad-polled and smooth polled.



- Long-bodied bull who offers plenty of capacity and fleshing ability to go with it.
   Lots of maternal strength in his pedigree including his 12 year old grandmother
  - who is the dam of LOT 181.
- Quad-polled and smooth polled.



| Breed % 3/4 SA 1/4 AN                                        | Homozygous Bla                  | ck                                         |
|--------------------------------------------------------------|---------------------------------|--------------------------------------------|
| MAC GRASSY BUTTE 171G<br>MAC JACINTA 323J<br>MAC FELISHA 94F | MAC ZOE 503Z<br>MAC SUMMIT 296Z | YW +90<br>MWW +54<br>Milk +24<br>CED +17.4 |
| MAC EBONY 135E                                               | MAC ALTA 60A                    | WW +60                                     |

 Clean and attractive design in this JAWBREAKER son who offers extra body length and capacity. His calving ease statistics make him a solid candidate for use on heifers and his weaning performance is above average.

Scur