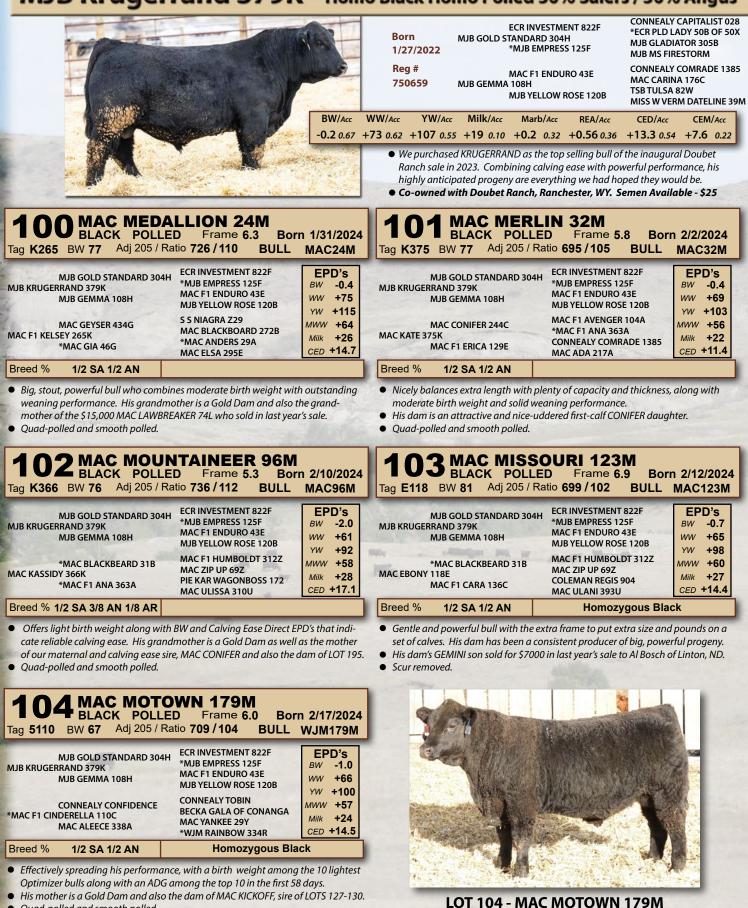

| IAC CONNO   | *SRS OUTBACK 0809X<br>DR 7C<br>MAC ANGIL 272A    | TSB OUTBACK 132U<br>SRS AURA 0809U<br>*MAC TOPEKA 159T<br>MAC WYNNE 258W       | EPD's<br>BW -2.4<br>WW +56<br>YW +80 |
|-------------|--------------------------------------------------|--------------------------------------------------------------------------------|--------------------------------------|
| IAC KARI 24 | MAC ESSENTIAL FORCE 53:<br>15K<br>MAC GRACEN 48G | *MAC ATOMIC FORCE 36A<br>MAC VALLIE 277X<br>MAC EQUATOR 273E<br>*MAC ETTA 442E | MWW +47<br>Milk +19<br>CED +18.5     |
| Breed %     | Purebred Salers                                  | Homozygous Bla                                                                 | ack                                  |

Quad-polled and smooth polled.

|                                                       | TERMIND 115M<br>ED Frame 7.2 Born<br>Ratio 728 / 108 BULL                   | n 2/12/2024<br>WJM115M                                                                          |
|-------------------------------------------------------|-----------------------------------------------------------------------------|-------------------------------------------------------------------------------------------------|
| *SRS OUTBACK 0809X<br>MAC CONNOR 7C<br>MAC ANGIL 272A | TSB OUTBACK 132U<br>SRS AURA 0809U<br>*MAC TOPEKA 159T<br>MAC WYNNE 258W    | EPD's<br>BW -0.3<br>WW +62<br>YW +94                                                            |
| *OPP SABER 847U<br>*MAC ANNE 344A<br>WJM WANITA 26W   | OPP SABER 616S<br>OPP BLACK LADY 9R<br>BIG SKY TRITON 40R<br>WJM TAVIS 191T | YW         +94           MWW         +53           Milk         +23           CED         +16.7 |
| Breed % 7/8 Salers                                    | Homozygous POLI                                                             | _ED                                                                                             |

- Powerful performer who has been a standout throughout his development. 2nd heaviest WDA at midtest time. His 12 year old mother is a Gold Dam with an avg weaning ratio of 107 on 10 calves. She is now a donor in our ET program.
- Quad-polled and smooth polled. Retaining 1/2 revenue-sharing semen int.

• Attractive and clean-made in his design with an expressive muscle pattern.

- His dam's son by JETLINER sold in our 2024 sale to Martin Ueland of Cooperstown, ND at \$6000.
- Quad-polled and smooth polled.

### MAC Kadoka 25K - Homozygous Black Homozygous Polled 75% Salers

 52
 MAC MONTEZUMA 229M

 BLACK POLLED
 Frame 6.2
 Born 2/22/2024

 Tag 8552
 BW 80
 Adj 205 / Ratio 703 / 103
 BULL
 MAC229M

| MAC KADOKA 25    | CONNOR 7C<br>K<br>HOPE 29H           | *SRS OUTBACK 0809X<br>MAC ANGIL 272A<br>MAC CONIFER 244C<br>*MAC FEDORA AMBER 506F    | EPD's<br>BW -0.5<br>WW +61<br>YW +90                                                            |
|------------------|--------------------------------------|---------------------------------------------------------------------------------------|-------------------------------------------------------------------------------------------------|
| MAC FELICITY 552 | CORNERSTONE 181C<br>2F<br>AVERY 289A | *MAC UNION STATION 87U<br>MAC TREAVA 221T<br>*BEV MASTERPIECE 110H<br>MAC VELVET 148X | YW         +90           MWW         +53           Milk         +22           CED         +12.5 |
| Breed %          | 7/8 Salers                           |                                                                                       |                                                                                                 |