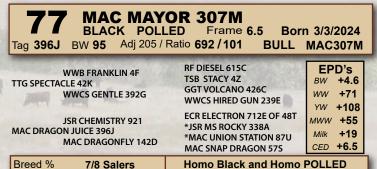

smooth polled.

#### MAC MEATBALL 294M 6 BLACK POLLED Frame **6.2** Born 3/1/2024 Tag 321J BW 83 Adj 205 / Ratio 698 / 102 **BULL MAC294M** RF DIESEL 615C EPD's WWB FRANKLIN 4F TSB STACY 4Z BW +2.2 **TTG SPECTACLE 42K** GGT VOLCANO 426C WWCS GENTLE 392G ww +67 WWCS HIRED GUN 239E YW +98STP INDIANA JONES STP LMB DR JONES MMM +56 DJF MISS 201Z MAC JAYLENE 321J +23 Milk \*MAC ANDERS 29A MAC CHERRY FAYE 246F \*MAC CHOKECHERRY 385C CED +9.2 Breed % **Homozygous Black Purebred Salers**

• Eye-catching SPECTACLE son who combines moderate birth weight with strong performance. He is the 2nd high gaining High % Salers bull after the first 58 days on test at 4.22 per day. His dam's first calf brought \$8500 in our 2024 sale.

• Quad-polled and smooth polled. Retaining 1/2 revenue-sharing semen int.



• Powerful performing bull from one of our great young females. He ranks among the top 10 High % Salers bulls for ADG in the first 58 days. His dam is the mother of MAC LARIAT 101L, \$15,000 herdsire for Lyman Creek Salers in our 2024 sale.

• Quad-polled and smooth polled.

| 2                | Born<br>3/02/2022   | WWB FI    | RF DIES<br>RANKLIN 4F<br>TSB STA | EL 615C<br>ACY 4Z           |         | KFI YUMA<br>RF BLACK<br>WWCS ST/<br>TSB MISS   | JEN A1<br>ARTER  |           |
|------------------|---------------------|-----------|----------------------------------|-----------------------------|---------|------------------------------------------------|------------------|-----------|
|                  | Reg #<br>753540     | wwcs      | GENTLE 3920                      | LCANO 426<br