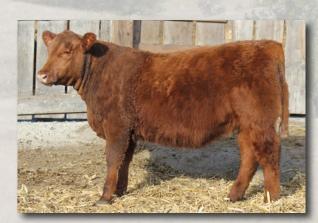

## MAC Jetliner 151J - Black Homozygous Polled 87.5% Salers

|                                             | 0.00                                                                                                             |                                                                                                                    |                                                                         | Born<br>2/21/202<br>Reg #<br>748752          | I MAC ESSENTIAL<br>MAC<br>OP<br>MAC CARRIE 55<br>WJ                                                 | AC VALLIE 277X<br>P SABER 847U<br>2C<br>M KERI 294K | CE 36A *M.<br>MA<br>WJI<br>OPI<br>BE\<br>WJI                       | C CENTURIC<br>AC SHEILA 2<br>C NAVIGATC<br>M NADINE 1<br>P SABER 616<br>P BLACK LAI<br>V MASTERPII<br>M GERI 886 | 085<br>9R 281N<br>45N<br>S<br>OY 9R<br>ECE 110H |
|---------------------------------------------|------------------------------------------------------------------------------------------------------------------|--------------------------------------------------------------------------------------------------------------------|-------------------------------------------------------------------------|----------------------------------------------|-----------------------------------------------------------------------------------------------------|-----------------------------------------------------|--------------------------------------------------------------------|------------------------------------------------------------------------------------------------------------------|-------------------------------------------------|
|                                             | al average                                                                                                       | - Park                                                                                                             | BW/Acc<br>-1.5 0.71                                                     | WW/Acc<br>+52 0.65                           | YW/Acc Milk/<br>+72 0.64 +24 0                                                                      |                                                     |                                                                    | CED/Acc<br>+ <b>19.4</b> 0.55                                                                                    | CEM/Ac<br>+10.1 0.                              |
|                                             |                                                                                                                  |                                                                                                                    |                                                                         | <ul><li>self to b</li><li>A son to</li></ul> | 18,000 top selling i<br>be a calving ease sir<br>opped the 2024 Effe<br><b>I with Effertz Key I</b> | e backed by pl<br>ertz Key Ranch                    | enty of matern<br>sale at \$19,000                                 | al power.                                                                                                        |                                                 |
| <b>1</b><br>Tag <b>K330</b>                 | MAC MAJO<br>RED POLLEI<br>BW 70 Adj 205 / Ra                                                                     | D Frame 6.2 Bor                                                                                                    | n 1/27/2024<br>MAC7M                                                    | <b>3</b><br>Tag <b>K56</b> 3                 | BLACK F                                                                                             | POLLED<br>205 / Ratio 6                             | <b>DNE 40</b><br>Frame 5.1<br>29 / 95                              | Born                                                                                                             | 2/3/2024<br>MAC40M                              |
| MAC JETLINE                                 | MAC ESSENTIAL FORCE 533E<br>R 151J<br>MAC CARRIE 552C                                                            | *MAC ATOMIC FORCE 36A<br>MAC VALLIE 277X<br>*OPP SABER 847U<br>WJM KERI 294K                                       | EPD's<br>BW -0.4<br>WW +48<br>YW +70                                    | MAC JETLIN                                   | MAC ESSENTIAL FO<br>ER 151J<br>MAC CARRIE 552C                                                      | RCE 533E MAG<br>*OP                                 | AC ATOMIC FORC<br>CVALLIE 277X<br>P SABER 847U<br>M KERI 294K      | CE 36A                                                                                                           | EPD's<br>BW -2.4<br>WW +48<br>YW +68            |
| AC KADEN                                    | ECR FIRST STEP 843F<br>CE 330K<br>MAC CARLEEN 146C                                                               | WARD B483 NEXTSTEP 40X<br>OPP BK LADY 1A<br>*MAC UNION STATION 87U<br>MAC VONDOLA 281X                             | MWW +44<br>Milk +20<br>CED +16.1                                        | MAC KADEN                                    | ECR FIRST STEP 843<br>ICE 563K<br>*MAC GESSICA 455                                                  | G <sup>*</sup> MA                                   | RD B483 NEXTST<br>9 BK LADY 1A<br>AC ATOMIC FORC<br>2 BELLA 188B   | CE 36A                                                                                                           | MWW +46<br>Milk +23<br>CED +18.                 |
| Breed %                                     | Purebred Salers                                                                                                  |                                                                                                                    |                                                                         | Breed %                                      | Purebred Sale                                                                                       |                                                     |                                                                    |                                                                                                                  |                                                 |
| IAC JETLINE                                 | BLACK POLLEI<br>BW 81 Adj 205 / Ra<br>MAC ESSENTIAL FORCE 533E<br>IR 151J<br>MAC CARRIE 552C<br>MAC HEATWAVE 58H | tio 734/111 BULL<br>*MAC ATOMIC FORCE 36A<br>MAC VALLIE 277X<br>*OPP SABER 847U<br>WJM KERI 294K<br>ECR CASEY 717E | n 2/4/2024<br>MAC50M<br>EPD's<br>BW +1.1<br>WW +59<br>YW +86<br>MWW +53 |                                              |                                                                                                     |                                                     |                                                                    |                                                                                                                  |                                                 |
| IAC KRISSA                                  | 450K<br>MAC FIDDLESTICKS 283F                                                                                    | MAC FANCY RISSA 474F<br>*SRS OUTBACK 0809X<br>MAC CORISTA 392C                                                     | Milk +24<br>CED +14.5                                                   | Ten .                                        | PT                                                                                                  |                                                     | VP.                                                                | 1000 A                                                                                                           |                                                 |
| Breed %                                     | Purebred Salers                                                                                                  | Homo Black and Homo                                                                                                | POLLED                                                                  |                                              |                                                                                                     |                                                     | -11                                                                |                                                                                                                  | -                                               |
| every ang<br>His dam i                      | gle. He will put extra thickne                                                                                   | assive rear end and muscular<br>ess and muscle in a set of calv<br>oters of the deceased MAC HEA                   | res.                                                                    |                                              | LOT 3 - 1                                                                                           | MAC MIL                                             | ESTONE 4                                                           | łoM                                                                                                              |                                                 |
| <b>5</b><br>Fag <b>K294</b>                 | MAC MARL<br>BLACK POLLE<br>BW 63 Adj 205 / Ra                                                                    | D Frame 5.8 Bor                                                                                                    | n 2/4/2024<br>MAC51M                                                    | 6<br>Tag <b>K33</b>                          | BLACK I                                                                                             | POLLED<br>205 / Ratio 5                             | Frame <b>5.6</b>                                                   |                                                                                                                  | 2/7/2024<br>MAC79N                              |
| AC JETLINE                                  | MAC ESSENTIAL FORCE 533E<br>R 151J<br>MAC CARRIE 552C                                                            | *MAC ATOMIC FORCE 36A<br>MAC VALLIE 277X<br>*OPP SABER 847U<br>WJM KERI 294K                                       | EPD's<br>BW -2.1<br>WW +49<br>YW +65                                    | MAC JETLIN                                   | MAC ESSENTIAL FO<br>ER 151J<br>MAC CARRIE 552C                                                      | MACE 333E MAC<br>*OP<br>WJM                         | AC ATOMIC FORC<br>C VALLIE 277X<br>P SABER 847U<br>A KERI 294K     |                                                                                                                  | EPD's<br>BW -3.4<br>WW +41<br>YW +60            |
| ЛАС КАМА 2                                  | TSB GRADY 19G<br>194K<br>MAC FRANCIS 167F                                                                        | BIG SKY DOCUMENT 14D<br>TSB JEZEBEL 15E<br>*MAC ATOMIC FORCE 36A<br>MAC BARBARA 315B                               | MWW +47<br>Milk +22<br>CED +17.3                                        | MAC KONST                                    | ECR FIRST STEP 843<br>ANCE 331K<br>MAC CARLEEN 1460                                                 | OPF<br>C *M/                                        | RD B483 NEXTST<br>P BK LADY 1A<br>AC UNION STATIO<br>C VONDOLA 281 | ON 87U                                                                                                           | MWW +41<br>Milk +20<br>CED +16.4                |
| Breed %                                     | Purebred Salers                                                                                                  |                                                                                                                    |                                                                         | Breed %                                      | Purebred Sale                                                                                       |                                                     |                                                                    |                                                                                                                  |                                                 |
| <ul><li>Ranks an</li><li>Descends</li></ul> | nong the top 10 High % Sale                                                                                      | d top and plenty of rib and ca<br>ers bull for BW EPD and top 5<br>( donor dam, mother of MAC .                    | for CED.                                                                | <ul><li>weights</li><li>His dam</li></ul>    | calving ease and m<br>and Birth Wt EPD's<br>is a twin sister to th<br>olled and smooth p            | in the offering<br>ne dam of LOT                    | among High %                                                       |                                                                                                                  |                                                 |