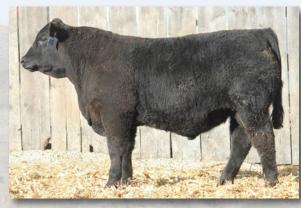

| Homozygous Bla                                                                                         | ck                                                                                          |

 Combining the calving ease and maternal power of FREEDOM and BLACK-BEARD, both his BW EPD and Milk EPD rank among the top 10 Optimizers.

- His maternal brother, MAC LIBERTY 161L, is a junior herdsire in our program.
- Quad-polled and smooth polled.



• Ranks among the top 10 Optimizers for WDA in the first 58 days on test.

• His sire, KUBOTA, was the \$16,000 top selling bull of our 2023 sale. His dam is a full sister to our Optimizer herd sire, MAC F1 GEMINI 373G.

• Quad-polled and smooth polled.



LOT 118 - MAC MANHATTAN 202M



LOT 119 - MAC MEDIATOR 231M

| 121 MAC MURD<br>BLACK POLLE<br>Tag H192 BW 84 Adj 205 / Ra     |                                                                                         | n 3/26/2024<br>MAC463M                |
|----------------------------------------------------------------|-----------------------------------------------------------------------------------------|---------------------------------------|
| CONNEALY COMRADE 1385<br>MAC F1 FREEDOM 150F<br>*MAC AZURE 81A | CONNEALY CONSENSUS 7229<br>HAPPY GEE OF CONANGA<br>MAC WYNDHAM 54W<br>MAC YAVANNAH 351Y | EPD's<br>BW +0.1<br>WW +71<br>YW +122 |
| CTS REMEDY 1T01<br>MAC F1 HAZELNUT 192H<br>MAC CORAL REEF 482C | CONNEALY THUNDER<br>CTS 7V03 BELLEMERE MAID<br>MAC KEYSTONE 392Z<br>MAC BLK ROSA 198R   | MWW +64<br>Milk +28<b