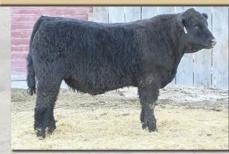

AC UNION STATION 87U<br>MAC ZOE 503Z<br>*MAC NAVIGATOR 281N<br>MAC SAPPHIRE 212S | EPD's<br>BW -0.1<br>WW +63<br>YW +92       |
| MAC FIELD DAY 106F<br>MAC KYNLEE 79K<br>MAC HONEYBEE 159H | MAC BLACKJACK 25B<br>*MAC DENAE 12D<br>MAC F1 ENDURO 43E<br>MAC DONYA 280D         | WW +56<br>MWW +26<br>Milk +24<br>CED +15.7 |
| Breed % 3/4 SA 1/4 AN                                     | Homozygous Blac                                                                    | :k                                         |

 Extra length and thickness in this JAIL BIRD son who also offers strong weaning and post-weaning performance. Lots of great cows in his pedigree. His grandmother has an avq weaning ratio of 103 on 3 calves and is the dam of LOT 123.

Quad-polled and smooth polled.

### MAC Jonah 592J



Lots 172-175 are **Optimizer sons of** 

**MAC JONAH 592J** 

BULL MAC562M

BW

ww

YW

Milk

EPD's

MWW +51

CED +15.8

-1.7

+60

+86

+21

See Pg 15 for more about JONAH

| 173 MAC MESS<br>BLACK POLLE<br>Tag 5272 BW 85 Adj 205 / Ra         |                                                                                     |                                            |
|--------------------------------------------------------------------|-------------------------------------------------------------------------------------|--------------------------------------------|
| TSB GRADY 19G<br>MAC JONAH 592J<br>*MAC FELICITY 207F              | BIG SKY DOCUMENT 14D<br>TSB JEZEBEL 15E<br>MAC CORNERSTONE 181C<br>*MAC ABBEY 3A    | EPD's<br>BW -0.2<br>WW +60<br>XW +84       |
| CONNEALY IN FOCU