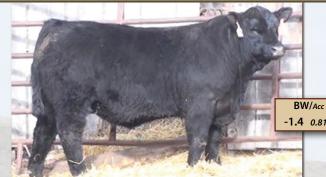

## MAC Jetliner 151J - Black Homozygous Polled 87.5% Salers

|                                             | 0.00                                                                                                             |                                                                                                                    |                                                                         | Born<br>2/21/202<br>Reg #<br>748752          | I MAC ESSENTIAL<br>MAC<br>OP<br>MAC CARRIE 55<br>WJ                                                 | AC VALLIE 277X<br>P SABER 847U<br>2C<br>M KERI 294K | CE 36A *M.<br>MA<br>WJI<br>OPI<br>BE\<br>WJI                       | C CENTURIC<br>AC SHEILA 2<br>C NAVIGATC<br>M NADINE 1<br>P SABER 616<br>P BLACK LAI<br>V MASTERPII<br>M GERI 886 | 085<br>9R 281N<br>45N<br>S<br>OY 9R<br>ECE 110H |
|---------------------------------------------|------------------------------------------------------------------------------------------------------------------|--------------------------------------------------------------------------------------------------------------------|-------------------------------------------------------------------------|----------------------------------------------|-----------------------------------------------------------------------------------------------------|-----------------------------------------------------|--------------------------------------------------------------------|------------------------------------------------------------------------------------------------------------------|-------------------------------------------------|
|                                             | al average                                                                                                       | - Park                                                                                                             | BW/Acc<br>-1.5 0.71                                                     | WW/Acc<br>+52 0.65                           | YW/Acc Milk/<br>+72 0.64 +24 0                                                                      |                                                     |                                                                    | CED/Acc<br>+ <b>19.4</b> 0.55                                                                                    | CEM/Ac<br>+10.1 0.                              |
|                                             |                                                                                                                  |                                                                                                                    |                                                                         | <ul><li>self to b</li><li>A son to</li></ul> | 18,000 top selling i<br>be a calving ease sir<br>opped the 2024 Effe<br><b>I with Effertz Key I</b> | e backed by pl<br>ertz Key Ranch                    | enty of matern<br>sale at \$19,000                                 | al power.                                                                                                        |                                                 |
| <b>1</b><br>Tag <b>K330</b>                 | MAC MAJO<br>RED POLLEI<br>BW 70 Adj 205 / Ra                                                                     | D Frame 6.2 Bor                                                                                                    | n 1/27/2024<br>MAC7M                                                    | <b>3</b><br>Tag <b>K56</b> 3                 | BLACK F                                                                                             | POLLED<br>205 / Ratio 6                             | <b>DNE 40</b><br>Frame 5.1<br>29 / 95                              | Born                                                                                                             | 2/3/2024<br>MAC40M                              |
| MAC JETLINE                                 | MAC ESSENTIAL FORCE 533E<br>R 151J<br>MAC CARRIE 552C                                                            | *MAC ATOMIC FORCE 36A<br>MAC VALLIE 277X<br>*OPP SABER 847U<br>WJM KERI 294K                                       | EPD's<br>BW -0.4<br>WW +48<br>YW +70                                    | MAC JETLIN                                   | MAC ESSENTIAL FO<br>ER 151J<br>MAC CARRIE 552C                                                      | RCE 533E MAG<br>*OP                                 | AC ATOMIC FORC<br>CVALLIE 277X<br>P SABER 847U<br>M KERI 294K      | CE 36A                                                                                                           | EPD's<br>BW -2.4<br>WW +48<br>YW +68            |
| AC KADEN                                    | ECR FIRST STEP 843F<br>CE 330K<br>MAC CARLEEN 146C                                                               | WARD B483 NEXTSTEP 40X<br>OPP BK LADY 1A<br>*MAC UNION STATION 87U<br>MAC VONDOLA 281X                             | MWW +44<br>Milk +20<br>CED +16.1                                        | MAC KADEN                                    | ECR FIRST STEP 843<br>ICE 563K<br>*MAC GESSICA 455                                                  | G <sup>*</sup> MA                                   | RD B483 NEXTST<br>9 BK LADY 1A<br>AC ATOMIC FORC<br>2 BELLA 188B   | CE 36A                                                                                                           | MWW +46<br>Milk +23<br>CED +18.                 |
| Breed %                                     | Purebred Salers                                                                                                  |                                                                                                                    |                                                                         | Breed %                                      | Purebred Sale                                                                                       |                                                     |                                                                    |                                                                                                                  |                                                 |
| IAC JETLINE                                 | BLACK POLLEI<br>BW 81 Adj 205 / Ra<br>MAC ESSENTIAL FORCE 533E<br>IR 151J<br>MAC CARRIE 552C<br>MAC HEATWAVE 58H | tio 734/111 BULL<br>*MAC ATOMIC FORCE 36A<br>MAC VALLIE 277X<br>*OPP SABER 847U<br>WJM KERI 294K<br>ECR CASEY 717E | n 2/4/2024<br>MAC50M<br>EPD's<br>BW +1.1<br>WW +59<br>YW +86<br>MWW +53 |                                              |                                                                                                     |                                                     |                                                                    |                                                                                                                  |                                                 |
| IAC KRISSA                                  | 450K<br>MAC FIDDLESTICKS 283F                                                                                    | MAC FANCY RISSA 474F<br>*SRS OUTBACK 0809X<br>MAC CORISTA 392C                                                     | Milk +24<br>CED +14.5                                                   | Ten .                                        | PT                                                                                                  |                                                     | VP.                                                                | 1000 A                                                                                                           |                                                 |
| Breed %                                     | Purebred Salers                                                                                                  | Homo Black and Homo                                                                                                | POLLED                                                                  |                                              |                                                                                                     |                                                     | -11                                                                |                                                                                                                  | -                                               |
| every ang<br>His dam i                      | gle. He will put extra thickne                                                                                   | assive rear end and muscular<br>ess and muscle in a set of calv<br>oters of the deceased MAC HEA                   | res.                                                                    |                                              | LOT 3 - 1                                                                                           | MAC MIL                                             | ESTONE 4                                                           | łoM                                                                                                              |                                                 |
| <b>5</b><br>Fag <b>K294</b>                 | MAC MARL<br>BLACK POLLE<br>BW 63 Adj 205 / Ra                                                                    | D Frame 5.8 Bor                                                                                                    | n 2/4/2024<br>MAC51M                                                    | 6<br>Tag <b>K33</b>                          | BLACK I                                                                                             | POLLED<br>205 / Ratio 5                             | Frame <b>5.6</b>                                                   |                                                                                                                  | 2/7/2024<br>MAC79N                              |
| AC JETLINE                                  | MAC ESSENTIAL FORCE 533E<br>R 151J<br>MAC CARRIE 552C                                                            | *MAC ATOMIC FORCE 36A<br>MAC VALLIE 277X<br>*OPP SABER 847U<br>WJM KERI 294K                                       | EPD's<br>BW -2.1<br>WW +49<br>YW +65                                    | MAC JETLIN                                   | MAC ESSENTIAL FO<br>ER 151J<br>MAC CARRIE 552C                                                      | MACE 333E MAC<br>*OP<br>WJM                         | AC ATOMIC FORC<br>C VALLIE 277X<br>P SABER 847U<br>A KERI 294K     |                                                                                                                  | EPD's<br>BW -3.4<br>WW +41<br>YW +60            |
| ЛАС КАМА 2                                  | TSB GRADY 19G<br>194K<br>MAC FRANCIS 167F                                                                        | BIG SKY DOCUMENT 14D<br>TSB JEZEBEL 15E<br>*MAC ATOMIC FORCE 36A<br>MAC BARBARA 315B                               | MWW +47<br>Milk +22<br>CED +17.3                                        | MAC KONST                                    | ECR FIRST STEP 843<br>ANCE 331K<br>MAC CARLEEN 1460                                                 | OPF<br>C *M/                                        | RD B483 NEXTST<br>P BK LADY 1A<br>AC UNION STATIO<br>C VONDOLA 281 | ON 87U                                                                                                           | MWW +41<br>Milk +20<br>CED +16.4                |
| Breed %                                     | Purebred Salers                                                                                                  |                                                                                                                    |                                                                         | Breed %                                      | Purebred Sale                                                                                       |                                                     |                                                                    |                                                                                                                  |                                                 |
| <ul><li>Ranks an</li><li>Descends</li></ul> | nong the top 10 High % Sale                                                                                      | d top and plenty of rib and ca<br>ers bull for BW EPD and top 5<br>( donor dam, mother of MAC .                    | for CED.                                                                | <ul><li>weights</li><li>His dam</li></ul>    | calving ease and m<br>and Birth Wt EPD's<br>is a twin sister to th<br>olled and smooth p            | in the offering<br>ne dam of LOT                    | among High %                                                       |                                                                                                                  |                                                 |