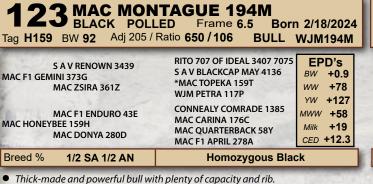

## MAC Jetliner 151J - Black Homozygous Polled 87.5% Salers

|                                             | 0.00                                                                                                             |                                                                                                                    |                                                                         | Born<br>2/21/202<br>Reg #<br>748752          | I MAC ESSENTIAL<br>MAC<br>OP<br>MAC CARRIE 55<br>WJ                                                 | AC VALLIE 277X<br>P SABER 847U<br>2C<br>M KERI 294K | CE 36A *M.<br>MA<br>WJI<br>OPI<br>BE\<br>WJI                       | C CENTURIC<br>AC SHEILA 2<br>C NAVIGATC<br>M NADINE 1<br>P SABER 616<br>P BLACK LAI<br>V MASTERPII<br>M GERI 886 | 085<br>9R 281N<br>45N<br>S<br>OY 9R<br>ECE 110H |
|---------------------------------------------|------------------------------------------------------------------------------------------------------------------|--------------------------------------------------------------------------------------------------------------------|-------------------------------------------------------------------------|----------------------------------------------|-----------------------------------------------------------------------------------------------------|-----------------------------------------------------|--------------------------------------------------------------------|------------------------------------------------------------------------------------------------------------------|-------------------------------------------------|
|                                             | al average                                                                                                       | - Park                                                                                                             | BW/Acc<br>-1.5 0.71                                                     | WW/Acc<br>+52 0.65                           | YW/Acc Milk/<br>+72 0.64 +24 0                                                                      |                                                     |                                                                    | CED/Acc<br>+ <b>19.4</b> 0.55                                                                                    | CEM/Ac<br>+10.1 0.                              |
|                                             |                                                                                                                  |                                                                                                                    |                                                                         | <ul><li>self to b</li><li>A son to</li></ul> | 18,000 top selling i<br>be a calving ease sir<br>opped the 2024 Effe<br><b>I with Effertz Key I</b> | e backed by pl<br>ertz Key Ranch                    | enty of matern<br>sale at \$19,000                                 | al power.                                                                                                        |                                                 |
| <b>1</b><br>Tag <b>K330</b>                 | MAC MAJO<br>RED POLLEI<br>BW 70 Adj 205 / Ra                                                                     | D Frame 6.2 Bor                                                                                                    | n 1/27/2024<br>MAC7M                                                    | <b>3</b><br>Tag <b>K56</b> 3                 | BLACK F                                                                                             | POLLED<br>205 / Ratio 6                             | <b>DNE 40</b><br>Frame 5.1<br>29 / 95                              | Born                                                                                                             | 2/3/2024<br>MAC40M                              |
| MAC JETLINE                                 | MAC ESSENTIAL FORCE 533E<br>R 151J<br>MAC CARRIE 552C                                                            | *MAC ATOMIC FORCE 36A<br>MAC VALLIE 277X<br>*OPP SABER 847U<br>WJM KERI 294K                                       | EPD's<br>BW -0.4<br>WW +48<br>YW +70                                    | MAC JETLIN                                   | MAC ESSENTIAL FO<br>ER 151J<br>MAC CARRIE 552C                                                      | RCE 533E MAG<br>*OP                                 | AC ATOMIC FORC<br>CVALLIE 277X<br>P SABER 847U<br>M KERI 294K      | CE 36A                                                                                                           | EPD's<br>BW -2.4<br>WW +48<br>YW +68            |
| AC KADEN                                    | ECR FIRST STEP 843F<br>CE 330K<br>MAC CARLEEN 146C                                                               | WARD B483 NEXTSTEP 40X<br>OPP BK LADY 1A<br>*MAC UNION STATION 87U<br>MAC VONDOLA 281X                             | MWW +44<br>Milk +20<br>CED +16.1                                        | MAC KADEN                                    | ECR FIRST STEP 843<br>ICE 563K<br>*MAC GESSICA 455                                                  | G <sup>*</sup> MA                                   | RD B483 NEXTST<br>9 BK LADY 1A<br>AC ATOMIC FORC<br>2 BELLA 188B   | CE 36A                                                                                                           | MWW +46<br>Milk +23<br>CED +18.                 |
| Breed %                                     | Purebred Salers                                                                                                  |                                                                                                                    |                                                                         | Breed %                                      | Purebred Sale                                                                                       |                                                     |                                                                    |                                                                                                                  |                                                 |
| IAC JETLINE                                 | BLACK POLLEI<br>BW 81 Adj 205 / Ra<br>MAC ESSENTIAL FORCE 533E<br>IR 151J<br>MAC CARRIE 552C<br>MAC HEATWAVE 58H | tio 734/111 BULL<br>*MAC ATOMIC FORCE 36A<br>MAC VALLIE 277X<br>*OPP SABER 847U<br>WJM KERI 294K<br>ECR CASEY 717E | n 2/4/2024<br>MAC50M<br>EPD's<br>BW +1.1<br>WW +59<br>YW +86<br>MWW +53 |                                              |                                                                                                     |                                                     |                                                                    |                                                                                                                  |                                                 |
| IAC KRISSA                                  | 450K<br>MAC FIDDLESTICKS 283F                                                                                    | MAC FANCY RISSA 474F<br>*SRS OUTBACK 0809X<br>MAC CORISTA 392C                                                     | Milk +24<br>CED +14.5                                                   | Ten .                                        | PT                                                                                                  |                                                     | VP.                                                                | 1000 A                                                                                                           |                                                 |
| Breed %                                     | Purebred Salers                                                                                                  | Homo Black and Homo                                                                                                | POLLED                                                                  |                                              |                                                                                                     |                                                     | -11                                                                |                                                                                                                  | -                                               |
| every ang<br>His dam i                      | gle. He will put extra thickne                                                                                   | assive rear end and muscular<br>ess and muscle in a set of calv<br>oters of the deceased MAC HEA                   | res.                                                                    |                                              | LOT 3 - 1                                                                                           | MAC MIL                                             | ESTONE 4                                                           | łoM                                                                                                              |                                                 |
| <b>5</b><br>Fag <b>K294</b>                 | MAC MARL<br>BLACK POLLE<br>BW 63 Adj 205 / Ra                                                                    | D Frame 5.8 Bor                                                                                                    | n 2/4/2024<br>MAC51M                                                    | 6<br>Tag <b>K33</b>                          | BLACK I                                                                                             | POLLED<br>205 / Ratio 5                             | Frame <b>5.6</b>                                                   |                                                                                                                  | 2/7/2024<br>MAC79N                              |
| AC JETLINE                                  | MAC ESSENTIAL FORCE 533E<br>R 151J<br>MAC CARRIE 552C                                                            | *MAC ATOMIC FORCE 36A<br>MAC VALLIE 277X<br>*OPP SABER 847U<br>WJM KERI 294K                                       | EPD's<br>BW -2.1<br>WW +49<br>YW +65                                    | MAC JETLIN                                   | MAC ESSENTIAL FO<br>ER 151J<br>MAC CARRIE 552C                                                      | MACE 333E MAC<br>*OP<br>WJM                         | AC ATOMIC FORC<br>C VALLIE 277X<br>P SABER 847U<br>A KERI 294K     |                                                                                                                  | EPD's<br>BW -3.4<br>WW +41<br>YW +60            |
| ЛАС КАМА 2                                  | TSB GRADY 19G<br>194K<br>MAC FRANCIS 167F                                                                        | BIG SKY DOCUMENT 14D<br>TSB JEZEBEL 15E<br>*MAC ATOMIC FORCE 36A<br>MAC BARBARA 315B                               | MWW +47<br>Milk +22<br>CED +17.3                                        | MAC KONST                                    | ECR FIRST STEP 843<br>ANCE 331K<br>MAC CARLEEN 1460                                                 | OPF<br>C *M/                                        | RD B483 NEXTST<br>P BK LADY 1A<br>AC UNION STATIO<br>C VONDOLA 281 | ON 87U                                                                                                           | MWW +41<br>Milk +20<br>CED +16.4                |
| Breed %                                     | Purebred Salers                                                                                                  |                                                                                                                    |                                                                         | Breed %                                      | Purebred Sale                                                                                       |                                                     |                                                                    |                                                                                                                  |                                                 |
| <ul><li>Ranks an</li><li>Descends</li></ul> | nong the top 10 High % Sale                                                                                      | d top and plenty of rib and ca<br>ers bull for BW EPD and top 5<br>( donor dam, mother of MAC .                    | for CED.                                                                | <ul><li>weights</li><li>His dam</li></ul>    | calving ease and m<br>and Birth Wt EPD's<br>is a twin sister to th<br>olled and smooth p            | in the offering<br>ne dam of LOT                    | among High %                                                       |                                                                                                                  |                                                 |