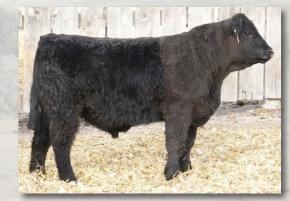

## MAC Jetliner 151J - Black Homozygous Polled 87.5% Salers

|                                             | 0.00                                                                                                             |                                                                                                                    |                                                                         | Born<br>2/21/202<br>Reg #<br>748752          | I MAC ESSENTIAL<br>MAC<br>OP<br>MAC CARRIE 55<br>WJ                                                 | AC VALLIE 277X<br>P SABER 847U<br>2C<br>M KERI 294K | CE 36A *M.<br>MA<br>WJI<br>OPI<br>BE\<br>WJI                       | C CENTURIC<br>AC SHEILA 2<br>C NAVIGATC<br>M NADINE 1<br>P SABER 616<br>P BLACK LAI<br>V MASTERPII<br>M GERI 886 | 085<br>9R 281N<br>45N<br>S<br>OY 9R<br>ECE 110H |
|---------------------------------------------|------------------------------------------------------------------------------------------------------------------|--------------------------------------------------------------------------------------------------------------------|-------------------------------------------------------------------------|----------------------------------------------|-----------------------------------------------------------------------------------------------------|-----------------------------------------------------|--------------------------------------------------------------------|------------------------------------------------------------------------------------------------------------------|-------------------------------------------------|
|                                             | al average                                                                                                       | - Park                                                                                                             | BW/Acc<br>-1.5 0.71                                                     | WW/Acc<br>+52 0.65                           | YW/Acc Milk/<br>+72 0.64 +24 0                                                                      |                                                     |                                                                    | CED/Acc<br>+ <b>19.4</b> 0.55                                                                                    | CEM/Ac<br>+10.1 0.                              |
|                                             |                                                                                                                  |                                                                                                                    |                                                                         | <ul><li>self to b</li><li>A son to</li></ul> | 18,000 top selling i<br>be a calving ease sir<br>opped the 2024 Effe<br><b>I with Effertz Key I</b> | e backed by pl<br>ertz Key Ranch                    | enty of matern<br>sale at \$19,000                                 | al power.                                                                                                        |                                                 |
| <b>1</b><br>Tag <b>K330</b>                 | MAC MAJO<br>RED POLLEI<br>BW 70 Adj 205 / Ra                                                                     | D Frame 6.2 Bor                                                                                                    | n 1/27/2024<br>MAC7M                                                    | <b>3</b><br>Tag <b>K56</b> 3                 | BLACK F                                                                                             | POLLED<br>205 / Ratio 6                             | <b>DNE 40</b><br>Frame 5.1<br>29 / 95                              | Born                                                                                                             | 2/3/2024<br>MAC40M                              |
| MAC JETLINE                                 | MAC ESSENTIAL FORCE 533E<br>R 151J<br>MAC CARRIE 552C                                                            | *MAC ATOMIC FORCE 36A<br>MAC VALLIE 277X<br>*OPP SABER 847U<br>WJM KERI 294K                                       | EPD's<br>BW -0.4<br>WW +48<br>YW +70                                    | MAC JETLIN                                   | MAC ESSENTIAL FO<br>ER 151J<br>MAC CARRIE 552C                                                      | RCE 533E MAG<br>*OP                                 | AC ATOMIC FORC<br>CVALLIE 277X<br>P SABER 847U<br>M KERI 294K      | CE 36A                                                                                                           | EPD's<br>BW -2.4<br>WW +48<br>YW +68            |
| AC KADEN                                    | ECR FIRST STEP 843F<br>CE 330K<br>MAC CARLEEN 146C                                                               | WARD B483 NEXTSTEP 40X<br>OPP BK LADY 1A<br>*MAC UNION STATION 87U<br>MAC VONDOLA 281X                             | MWW +44<br>Milk +20<br>CED +16.1                                        | MAC KADEN                                    | ECR FIRST STEP 843<br>ICE 563K<br>*MAC GESSICA 455                                                  | G <sup>*</sup> MA                                   | RD B483 NEXTST<br>9 BK LADY 1A<br>AC ATOMIC FORC<br>2 BELLA 188B   | CE 36A                                                                                                           | MWW +46<br>Milk +23<br>CED +18.                 |
| Breed %                                     | Purebred Salers                                                                                                  |                                                                                                                    |                                                                         | Breed %                                      | Purebred Sale                                                                                       |                                                     |                                                                    |                                                                                                                  |                                                 |
| IAC JETLINE                                 | BLACK POLLEI<br>BW 81 Adj 205 / Ra<br>MAC ESSENTIAL FORCE 533E<br>IR 151J<br>MAC CARRIE 552C<br>MAC HEATWAVE 58H | tio 734/111 BULL<br>*MAC ATOMIC FORCE 36A<br>MAC VALLIE 277X<br>*OPP SABER 847U<br>WJM KERI 294K<br>ECR CASEY 717E | n 2/4/2024<br>MAC50M<br>EPD's<br>BW +1.1<br>WW +59<br>YW +86<br>MWW +53 |                                              |                                                                                                     |                                                     |                                                                    |                                                                                                                  |                                                 |
| IAC KRISSA                                  | 450K<br>MAC FIDDLESTICKS 283F                                                                                    | MAC FANCY RISSA 474F<br>*SRS OUTBACK 0809X<br>MAC CORISTA 392C                                                     | Milk +24<br>CED +14.5                                                   | Ten .                                        | PT                                                                                                  |                                                     | VP.                                                                | 1000 A                                                                                                           |                                                 |
| Breed %                                     | Purebred Salers                                                                                                  | Homo Black and Homo                                                                                                | POLLED                                                                  |                                              |                                                                                                     |                                                     | -11                                                                |                                                                                                                  | -                                               |
| every ang<br>His dam i                      | gle. He will put extra thickne                                                                                   | assive rear end and muscular<br>ess and muscle in a set of calv<br>oters of the deceased MAC HEA                   | res.                                                                    |                                              | LOT 3 - 1                                                                                           | MAC MIL                                             | ESTONE 4                                                           | łoM                                                                                                              |                                                 |
| <b>5</b><br>Fag <b>K294</b>                 | MAC MARL<br>BLACK POLLE<br>BW 63 Adj 205 / Ra                                                                    | D Frame 5.8 Bor                                                                                                    | n 2/4/2024<br>MAC51M                                                    | 6<br>Tag <b>K33</b>                          | BLACK I                                                                                             | POLLED<br>205 / Ratio 5                             | Frame <b>5.6</b>                                                   |                                                                                                                  | 2/7/2024<br>MAC79N                              |
| AC JETLINE                                  | MAC ESSENTIAL FORCE 533E<br>R 151J<br>MAC CARRIE 552C                                                            | *MAC ATOMIC FORCE 36A<br>MAC VALLIE 277X<br>*OPP SABER 847U<br>WJM KERI 294K                                       | EPD's<br>BW -2.1<br>WW +49<br>YW +65                                    | MAC JETLIN                                   | MAC ESSENTIAL FO<br>ER 151J<br>MAC CARRIE 552C                                                      | MACE 333E MAC<br>*OP<br>WJM                         | AC ATOMIC FORC<br>C VALLIE 277X<br>P SABER 847U<br>A KERI 294K     |                                                                                                                  | EPD's<br>BW -3.4<br>WW +41<br>YW +60            |
| ЛАС КАМА 2                                  | TSB GRADY 19G<br>194K<br>MAC FRANCIS 167F                                                                        | BIG SKY DOCUMENT 14D<br>TSB JEZEBEL 15E<br>*MAC ATOMIC FORCE 36A<br>MAC BARBARA 315B                               | MWW +47<br>Milk +22<br>CED +17.3                                        | MAC KONST                                    | ECR FIRST STEP 843<br>ANCE 331K<br>MAC CARLEEN 1460                                                 | OPF<br>C *M/                                        | RD B483 NEXTST<br>P BK LADY 1A<br>AC UNION STATIO<br>C VONDOLA 281 | ON 87U                                                                                                           | MWW +41<br>Milk +20<br>CED +16.4                |
| Breed %                                     | Purebred Salers                                                                                                  |                                                                                                                    |                                                                         | Breed %                                      | Purebred Sale                                                                                       |                                                     |                                                                    |                                                                                                                  |                                                 |
| <ul><li>Ranks an</li><li>Descends</li></ul> | nong the top 10 High % Sale                                                                                      | d top and plenty of rib and ca<br>ers bull for BW EPD and top 5<br>( donor dam, mother of MAC .                    | for CED.                                                                | <ul><li>weights</li><li>His dam</li></ul>    | calving ease and m<br>and Birth Wt EPD's<br>is a twin sister to th<br>olled and smooth p            | in the offering<br>ne dam of LOT                    | among High %                                                       |                                                                                                                  |                                                 |