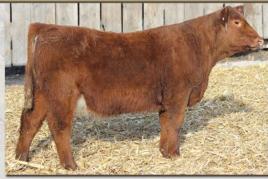

| +88                                                         | +61                    | +149                                                                  |

 Moderate-framed and muscular with a wide top and muscle packed into his big rear quarter. His 2nd calf dam has an avg weaning ratio of 107 on her 2 calves.
 Sired by DILIGENT, a bull known for sound structure and foot quality.

Trust in the Lord with all your heart And lean not on your own understanding. In all your ways acknowledge Him and He will make your paths straight.

#### Proverbs 3:5-6

The Lord is my rock and my fortress and my deliverer,

my God, my rock, in whom I take refuge, my shield, and the horn of my salvation, my stronghold.

Psalm 18:2

### Bill MacDonald Memorial Fund - American Salers Foundation



#### LOT 205 - MAC MERYL 12M



From the time he first encountered Salers cattle at the 1983 National Western Stock Show in Denver, Bill MacDonald fell in love with Salers and he dedicated 30 years of his life to improving and promoting the breed, as well as serving in breed leadership positions. It was certainly his desire to see the Salers breed improve, grow and flourish.

In keeping with his desire to see the Salers breed thrive and prosper, the American Salers

Foundation has set up a special memorial fund bearing his name. In honor of Dad's memory and in recognition of his love for Salers cattle, MacDonald Ranches is donating this heifer calf, selected from some of the best genetics our breeding program has to offer. All proceeds from her sale will be donated to the Memorial Fund.