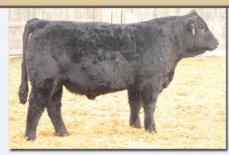

% 3/4 SA 1/4 AN                                        | Homozygous Bla                  | ck                                         |
|--------------------------------------------------------------|---------------------------------|--------------------------------------------|
| MAC GRASSY BUTTE 171G<br>MAC JACINTA 323J<br>MAC FELISHA 94F | MAC ZOE 503Z<br>MAC SUMMIT 296Z | YW +90<br>MWW +54<br>Milk +24<br>CED +17.4 |
| MAC EBONY 135E                                               | MAC ALTA 60A                    | WW +60                                     |

 Clean and attractive design in this JAWBREAKER son who offers extra body length and capacity. His calving ease statistics make him a solid candidate for use on heifers and his weaning performance is above average.

Scur removed.



MAC Jail Bird 16J

Lots 170-171 are **Optimizer sons of** 

**MAC JAIL BIRD 16J** 

Born 2/29/2024

BW

W/W +55

NWW +52

Born 3/3/2024

ВW +0.8

ww +60

YW

MWW +53

**MAC308M** 

EPD's

Milk +23

CED +11.1

+86

**WJM285M** 

EPD's

Milk +24

CED +11.9

-0.4

+80 YW

BULL

See Pg 11 for more about JAIL BIRD

BLACK POLLED

BW **84** 

MAC DECADE 140D

\*MAC VALLIE 357X

CONNEALY CONFIDENCE

\*MAC BRIGHT JEWEL 138B

3/4 SA 1/4 AN

Quad-polled and smooth polled.

**TSB GRADY 19G** 

\*MAC FELICITY 207F

MAC F1 ENDURO 43E

\*MAC F1 FAUNA 189F

3/4 SA 1/4 AN

Quad-polled and smooth polled.

Tag 23D

MAC JAIL BIRD 16J

MAC F1 DINA 23D

Breed %

Tag **259J** 

MAC JONAH 592J

MAC JOHANNA 2591

Breed %

Breed %

•

•

MAC MASON 285M

Adj 205 / Ratio 641 /94

Well balanced bull who offers good