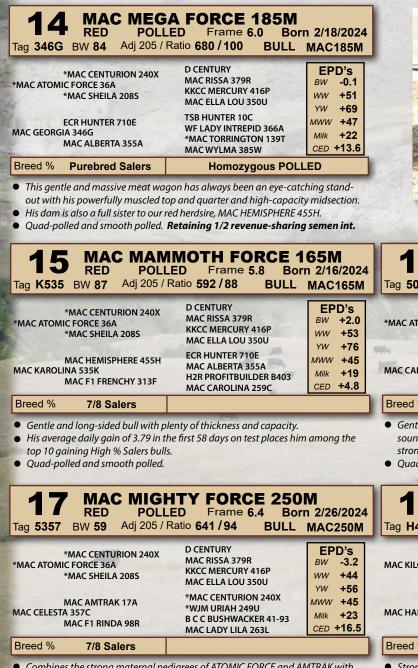

| Salers Breed |      |     |     |     |     | CED   |
|--------------|------|-----|-----|-----|-----|-------|
| Ave. EPD's   | -0.4 | +58 | +85 | +48 | +19 | +12.6 |