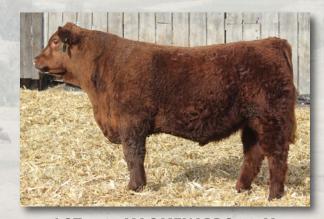

## MAC Jetliner 151J - Black Homozygous Polled 87.5% Salers

|                                             | 0.00                                                                                                             |                                                                                                                    |                                                                         | Born<br>2/21/202<br>Reg #<br>748752          | I MAC ESSENTIAL<br>MAC<br>OP<br>MAC CARRIE 55<br>WJ                                                 | AC VALLIE 277X<br>P SABER 847U<br>2C<br>M KERI 294K | CE 36A *M.<br>MA<br>WJI<br>OPI<br>BE\<br>WJI                       | C CENTURIC<br>AC SHEILA 2<br>C NAVIGATC<br>M NADINE 1<br>P SABER 616<br>P BLACK LAI<br>V MASTERPII<br>M GERI 886 | 085<br>9R 281N<br>45N<br>S<br>OY 9R<br>ECE 110H |
|---------------------------------------------|------------------------------------------------------------------------------------------------------------------|--------------------------------------------------------------------------------------------------------------------|-------------------------------------------------------------------------|----------------------------------------------|-----------------------------------------------------------------------------------------------------|-----------------------------------------------------|--------------------------------------------------------------------|------------------------------------------------------------------------------------------------------------------|-------------------------------------------------|
|                                             | al average                                                                                                       | - Park                                                                                                             | BW/Acc<br>-1.5 0.71                                                     | WW/Acc<br>+52 0.65                           | YW/Acc Milk/<br>+72 0.64 +24 0                                                                      |                                                     |                                                                    | CED/Acc<br>+ <b>19.4</b> 0.55                                                                                    | CEM/Ac<br>+10.1 0.                              |
|                                             |                                                                                                                  |                                                                                                                    |                                                                         | <ul><li>self to b</li><li>A son to</li></ul> | 18,000 top selling i<br>be a calving ease sir<br>opped the 2024 Effe<br><b>I with Effertz Key I</b> | e backed by pl<br>ertz Key Ranch                    | enty of matern<br>sale at \$19,000                                 | al power.                                                                                                        |                                                 |
| <b>1</b><br>Tag <b>K330</b>                 | MAC MAJO<br>RED POLLEI<br>BW 70 Adj 205 / Ra                                                                     | D Frame 6.2 Bor                                                                                                    | n 1/27/2024<br>MAC7M                                                    | <b>3</b><br>Tag <b>K56</b> 3                 | BLACK F                                                                                             | POLLED<br>205 / Ratio 6                             | <b>DNE 40</b><br>Frame 5.1<br>29 / 95                              | Born                                                                                                             | 2/3/2024<br>MAC40M                              |
| MAC JETLINE                                 | MAC ESSENTIAL FORCE 533E<br>R 151J<br>MAC CARRIE 552C                                                            | *MAC ATOMIC FORCE 36A<br>MAC VALLIE 277X<br>*OPP SABER 847U<br>WJM KERI 294K                                       | EPD's<br>BW -0.4<br>WW +48<br>YW +70                                    | MAC JETLIN                                   | MAC ESSENTIAL FO<br>ER 151J<br>MAC CARRIE 552C                                                      | RCE 533E MAG<br>*OP                                 | AC ATOMIC FORC<br>CVALLIE 277X<br>P SABER 847U<br>M KERI 294K      | CE 36A                                                                                                           | EPD's<br>BW -2.4<br>WW +48<br>YW +68            |
| AC KADEN                                    | ECR FIRST STEP 843F<br>CE 330K<br>MAC CARLEEN 146C                                                               | WARD B483 NEXTSTEP 40X<br>OPP BK LADY 1A<br>*MAC UNION STATION 87U<br>MAC VONDOLA 281X                             | MWW +44<br>Milk +20<br>CED +16.1                                        | MAC KADEN                                    | ECR FIRST STEP 843<br>ICE 563K<br>*MAC GESSICA 455                                                  | G <sup>*</sup> MA                                   | RD B483 NEXTST<br>9 BK LADY 1A<br>AC ATOMIC FORC<br>2 BELLA 188B   | CE 36A                                                                                                           | MWW +46<br>Milk +23<br>CED +18.                 |
| Breed %                                     | Purebred Salers                                                                                                  |                                                                                                                    |                                                                         | Breed %                                      | Purebred Sale                                                                                       |                                                     |                                                                    |                                                                                                                  |                                                 |
| IAC JETLINE                                 | BLACK POLLEI<br>BW 81 Adj 205 / Ra<br>MAC ESSENTIAL FORCE 533E<br>IR 151J<br>MAC CARRIE 552C<br>MAC HEATWAVE 58H | tio 734/111 BULL<br>*MAC ATOMIC FORCE 36A<br>MAC VALLIE 277X<br>*OPP SABER 847U<br>WJM KERI 294K<br>ECR CASEY 717E | n 2/4/2024<br>MAC50M<br>EPD's<br>BW +1.1<br>WW +59<br>YW +86<br>MWW +53 |                                              |                                                                                                     |                                                     |                                                                    |                                                                                                                  |                                                 |
| IAC KRISSA                                  | 450K<br>MAC FIDDLESTICKS 283F                                                                                    | MAC FANCY RISSA 474F<br>*SRS OUTBACK 0809X<br>MAC CORISTA 392C                                                     | Milk +24<br>CED +14.5                                                   | Ten .                                        | PT                                                                                                  |                                                     | VP.                                                                | 1000 A                                                                                                           |                                                 |
| Breed %                                     | Purebred Salers                                                                                                  | Homo Black and Homo                                                                                                | POLLED                                                                  |                                              |                                                                                                     |                                                     | -11                                                                |                                                                                                                  | -                                               |
| every ang<br>His dam i                      | gle. He will put extra thickne                                                                                   | assive rear end and muscular<br>ess and muscle in a set of calv<br>oters of the deceased MAC HEA                   | res.                                                                    |                                              | LOT 3 - 1                                                                                           | MAC MIL                                             | ESTONE 4                                                           | łoM                                                                                                              |                                                 |
| <b>5</b><br>Fag <b>K294</b>                 | MAC MARL<br>BLACK POLLE<br>BW 63 Adj 205 / Ra                                                                    | D Frame 5.8 Bor                                                                                                    | n 2/4/2024<br>MAC51M                                                    | 6<br>Tag <b>K33</b>                          | BLACK I                                                                                             | POLLED<br>205 / Ratio 5                             | Frame <b>5.6</b>                                                   |                                                                                                                  | 2/7/2024<br>MAC79N                              |
| AC JETLINE                                  | MAC ESSENTIAL FORCE 533E<br>R 151J<br>MAC CARRIE 552C                                                            | *MAC ATOMIC FORCE 36A<br>MAC VALLIE 277X<br>*OPP SABER 847U<br>WJM KERI 294K                                       | EPD's<br>BW -2.1<br>WW +49<br>YW +65                                    | MAC JETLIN                                   | MAC ESSENTIAL FO<br>ER 151J<br>MAC CARRIE 552C                                                      | MACE 333E MAC<br>*OP<br>WJM                         | AC ATOMIC FORC<br>C VALLIE 277X<br>P SABER 847U<br>A KERI 294K     |                                                                                                                  | EPD's<br>BW -3.4<br>WW +41<br>YW +60            |
| ЛАС КАМА 2                                  | TSB GRADY 19G<br>194K<br>MAC FRANCIS 167F                                                                        | BIG SKY DOCUMENT 14D<br>TSB JEZEBEL 15E<br>*MAC ATOMIC FORCE 36A<br>MAC BARBARA 315B                               | MWW +47<br>Milk +22<br>CED +17.3                                        | MAC KONST                                    | ECR FIRST STEP 843<br>ANCE 331K<br>MAC CARLEEN 1460                                                 | OPF<br>C *M/                                        | RD B483 NEXTST<br>P BK LADY 1A<br>AC UNION STATIO<br>C VONDOLA 281 | ON 87U                                                                                                           | MWW +41<br>Milk +20<br>CED +16.4                |
| Breed %                                     | Purebred Salers                                                                                                  |                                                                                                                    |                                                                         | Breed %                                      | Purebred Sale                                                                                       |                                                     |                                                                    |                                                                                                                  |                                                 |
| <ul><li>Ranks an</li><li>Descends</li></ul> | nong the top 10 High % Sale                                                                                      | d top and plenty of rib and ca<br>ers bull for BW EPD and top 5<br>( donor dam, mother of MAC .                    | for CED.                                                                | <ul><li>weights</li><li>His dam</li></ul>    | calving ease and m<br>and Birth Wt EPD's<br>is a twin sister to th<br>olled and smooth p            | in the offering<br>ne dam of LOT                    | among High %                                                       |                                                                                                                  |                                                 |