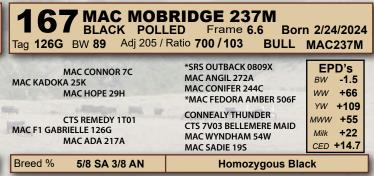

|
|                                                       |                                                                                    | and the second se |

- Gentle and easy-fleshing with extra rib and capacity.
- His calving ease statistics qualify him for use on heifers with a Birth Wt EPD and Calving Ease Direct EPD among the top 10 Optimizers.
- Quad-polled and smooth polled.



- Long-bodied bull who offers plenty of capacity and fleshing ability to go with it.
   Lots of maternal strength in his pedigree including his 12 year old grandmother
  - who is the dam of LOT 181.
- Quad-polled and smooth polled.



| Breed % 3/4 SA 1/4 AN                                        | Homozygous Bla                  | ck                                         |
|--------------------------------------------------------------|---------------------------------|--------------------------------------------|
| MAC GRASSY BUTTE 171G<br>MAC JACINTA 323J<br>MAC FELISHA 94F | MAC ZOE 503Z<br>MAC SUMMIT 296Z | YW +90<br>MWW +54<br>Milk +24<br>CED +17.4 |
| MAC EBONY 135E                                               | MAC ALTA 60A                    | WW +60