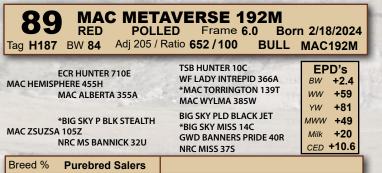

---|--------------------------------------|-------------|-----------------------------------------------------|-----------------------------------------------------|-------------------------------------------------------------|------------------------------------------------------------------------------------------------------|----------------------|
| BW/Acc<br>+3.3 0.67 | HEMIS     the pro                    | PHERE was s | Milk/Acc<br>+22 0.21<br>elected as a<br>family behi | Marb/Acc<br>+0.10.40<br>herdsire for<br>ind him. He | REA/Acc<br>+0.96 0.39<br>his outstandii<br>is a Salers brea | ng performai                                                                                         | CEM/Acc<br>+0.5 0.26 |

Weaning Wt, Yearling Wt, Milk and Ribeye Area.
 Semen available - \$30



An ET son of HEMISPHERE from the ZSUZSA 105Z donor dam. ZSUZSA is the

**Purebred Salers** 

• An Erson of MEMISPHERE from the 25025A 1032 donor dam. 25025A is the mother of MAC EVANSTON 257E who was heavily used in Canada. Another son was the bull known as "MAC" in the herd of Debbie Weyer of Miles City, MT.

• Quad-polled and smooth polled.

Breed %

Breed %

Scur removed.

**Purebred Salers** 

His grandmother is an ASA Gold Dam.

#### **MAC MICHIGAN 347M** Frame 6.5 Born 3/16/2024 POLLED RED Tag 245G BW 90 Adj 205 / Ratio 651 / 95 BULL MAC347M **TSB HUNTER 10C** EPD's **ECR HUNTER 710E** WF LADY INTREPID 366A BW +3.2MAC HEMISPHERE 455H MAC TORRINGTON 139T ww +61 MAC ALBERTA 355A MAC WYLMA 385W +83 YW \*MAC CENTURION 240X \*MAC ATOMIC FORCE 36A +51 MWW \*MAC SHEILA 208S MAC GARDEN VAL