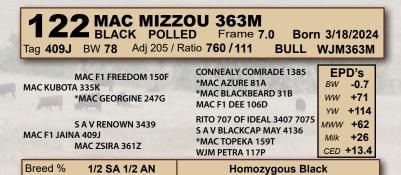

13C                                                     | MAC 21P 0P 692<br>MAC F1 UPBEAT 115U<br>MAC ALTHEA 24A                                                 | Milk +30<br>CED +17.7                                                                       |
| Breed % 1/2 SA 1/2 AN                                                                 | Homozygous Bla                                                                                         | ck                                                                                          |

 Combining the calving ease and maternal power of FREEDOM and BLACK-BEARD, both his BW EPD and Milk EPD rank among the top 10 Optimizers.

- His maternal brother, MAC LIBERTY 161L, is a junior herdsire in our program.
- Quad-polled and smooth polled.



• Ranks among the top 10 Optimizers for WDA in the first 58 days on test.

• His sire, KUBOTA, was the \$16,000 top selling bull of our 2023 sale. His dam is a full sister to our Optimizer herd sire, MAC F1 GEMINI 373G.

• Quad-polled and smooth polled.



LOT 118 - MAC MANHATTAN 202M



LOT 119 - MAC MEDIATOR 231M

| 121 MAC MURD<br>BLACK POLLE<br>Tag H192 BW 84 Adj 205 / Ra     |                                                                                         | n 3/26/2024<br>MAC463M                |
|----------------------------------------------------------------|-----------------------------------------------------------------------------------------|---------------------------------------|
| CONNEALY COMRADE 1385<br>MAC F1 FREEDOM 150F<br>*MAC AZURE 81A | CONNEALY CONSENSUS