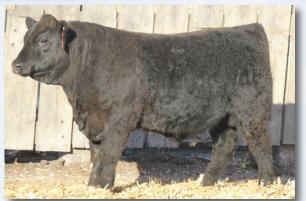

## MAC Jetliner 151J - Black Homozygous Polled 87.5% Salers

|                                             | 0.00                                                                                                             |                                                                                                                    |                                                                         | Born<br>2/21/202<br>Reg #<br>748752          | I MAC ESSENTIAL<br>MAC<br>OP<br>MAC CARRIE 55<br>WJ                                                 | AC VALLIE 277X<br>P SABER 847U<br>2C<br>M KERI 294K | CE 36A *M.<br>MA<br>WJI<br>OPI<br>BE\<br>WJI                       | C CENTURIC<br>AC SHEILA 2<br>C NAVIGATC<br>M NADINE 1<br>P SABER 616<br>P BLACK LAI<br>V MASTERPII<br>M GERI 886 | 085<br>9R 281N<br>45N<br>S<br>OY 9R<br>ECE 110H |
|---------------------------------------------|------------------------------------------------------------------------------------------------------------------|--------------------------------------------------------------------------------------------------------------------|-------------------------------------------------------------------------|----------------------------------------------|-----------------------------------------------------------------------------------------------------|-----------------------------------------------------|--------------------------------------------------------------------|------------------------------------------------------------------------------------------------------------------|-------------------------------------------------|
|                                             | al average                                                                                                       | - Park                                                                                                             | BW/Acc<br>-1.5 0.71                                                     | WW/Acc<br>+52 0.65                           | YW/Acc Milk/<br>+72 0.64 +24 0                                                                      |                                                     |                                                                    | CED/Acc<br>+ <b>19.4</b> 0.55                                                                                    | CEM/Ac<br>+10.1 0.                              |
|                                             |                                                                                                                  |                                                                                                                    |                                                                         | <ul><li>self to b</li><li>A son to</li></ul> | 18,000 top selling i<br>be a calving ease sir<br>opped the 2024 Effe<br><b>I with Effertz Key I</b> | e backed by pl<br>ertz Key Ranch                    | enty of matern<br>sale at \$19,000                                 | al power.                                                                                                        |                                                 |
| <b>1</b><br>Tag <b>K330</b>                 | MAC MAJO<br>RED POLLEI<br>BW 70 Adj 205 / Ra                                                                     | D Frame 6.2 Bor                                                                                                    | n 1/27/2024<br>MAC7M                                                    | <b>3</b><br>Tag <b>K56</b> 3                 | BLACK F                                                                                             | POLLED<br>205 / Ratio 6                             | <b>DNE 40</b><br>Frame 5.1<br>29 / 95                              | Born                                                                                                             | 2/3/2024<br>MAC40M                              |
| MAC JETLINE                                 | MAC ESSENTIAL FORCE 533E<br>R 151J<br>MAC CARRIE 552C                                                            | *MAC ATOMIC FORCE 36A<br>MAC VALLIE 277X<br>*OPP SABER 847U<br>WJM KERI 294K                                       | EPD's<br>BW -0.4<br>WW +48<br>YW +70                                    | MAC JETLIN                                   | MAC ESSENTIAL FO<br>ER 151J<br>MAC CARRIE 552C                                                      | RCE 533E MAG<br>*OP                                 | AC ATOMIC FORC<br>CVALLIE 277X<br>P SABER 847U<br>M KERI 294K      | CE 36A                                                                                                           | EPD's<br>BW -2.4<br>WW +48<br>YW +68            |
| AC KADEN                                    | ECR FIRST STEP 843F<br>CE 330K<br>MAC CARLEEN 146C                                                               | WARD B483 NEXTSTEP 40X<br>OPP BK LADY 1A<br>*MAC UNION STATION 87U<br>MAC VONDOLA 281X                             | MWW +44<br>Milk +20<br>CED +16.1                                        | MAC KADEN                                    | ECR FIRST STEP 843<br>ICE 563K<br>*MAC GESSICA 455                                                  | G <sup>*</sup> MA                                   | RD B483 NEXTST<br>9 BK LADY 1A<br>AC ATOMIC FORC<br>2 BELLA 188B   | CE 36A                                                                                                           | MWW +46<br>Milk +23<br>CED +18.                 |
| Breed %                                     | Purebred Salers                                                                                                  |                                                                                                                    |                                                                         | Breed %                                      | Purebred Sale                                                                                       |                                                     |                                                                    |                                                                                                                  |                                                 |
| IAC JETLINE                                 | BLACK POLLEI<br>BW 81 Adj 205 / Ra<br>MAC ESSENTIAL FORCE 533E<br>IR 151J<br>MAC CARRIE 552C<br>MAC HEATWAVE 58H | tio 734/111 BULL<br>*MAC ATOMIC FORCE 36A<br>MAC VALLIE 277X<br>*OPP SABER 847U<br>WJM KERI 294K<br>ECR CASEY 717E | n 2/4/2024<br>MAC50M<br>EPD's<br>BW +1.1<br>WW +59<br>YW +86<br>MWW +53 |                                              |                                                                                                     |                                                     |                                                                    |                                                                                                                  |                                                 |
| IAC KRISSA                                  | 450K<br>MAC FIDDLESTICKS 283F                                                                                    | MAC FANCY RISSA 474F<br>*SRS OUTBACK 0809X<br>MAC CORISTA 392C                                                     | Milk +24<br>CED +14.5                                                   | Ten .                                        | PT                                                                                                  |                                                     | VP.                                                                | 1000 A                                                                                                           |                                                 |
| Breed %                                     | Purebred Salers                                                                                                  | Homo Black and Homo                                                                                                | POLLED                                                                  |                                              |                                                                                                     |                                                     | -11                                                                |                                                                                                                  | -                                               |
| every ang<br>His dam i                      | gle. He will put extra thickne                                                                                   | assive rear end and muscular<br>ess and muscle in a set of calv<br>oters of the deceased MAC HEA                   | res.                                                                    |                                              | LOT 3 - 1                                                                                           | MAC MIL                                             | ESTONE 4                                                           | łoM                                                                                                              |                                                 |
| <b>5</b><br>Fag <b>K294</b>                 | MAC MARL<br>BLACK POLLE<br>BW 63 Adj 205 / Ra                                                                    | D Frame 5.8 Bor                                                                                                    | n 2/4/2024<br>MAC51M                                                    | 6<br>Tag <b>K33</b>                          | BLACK I                                                                                             | POLLED<br>205 / Ratio 5                             | Frame <b>5.6</b>                                                   |                                                                                                                  | 2/7/2024<br>MAC79N                              |
| AC JETLINE                                  | MAC ESSENTIAL FORCE 533E<br>R 151J<br>MAC CARRIE 552C                                                            | *MAC ATOMIC FORCE 36A<br>MAC VALLIE 277X<br>*OPP SABER 847U<br>WJM KERI 294K                                       | EPD's<br>BW -2.1<br>WW +49<br>YW +65                                    | MAC JETLIN                                   | MAC ESSENTIAL FO<br>ER 151J<br>MAC CARRIE 552C                                                      | MACE 333E MAC<br>*OP<br>WJM                         | AC ATOMIC FORC<br>C VALLIE 277X<br>P SABER 847U<br>A KERI 294K     |                                                                                                                  | EPD's<br>BW -3.4<br>WW +41<br>YW +60            |
| ЛАС КАМА 2                                  | TSB GRADY 19G<br>194K<br>MAC FRANCIS 167F                                                                        | BIG SKY DOCUMENT 14D<br>TSB JEZEBEL 15E<br>*MAC ATOMIC FORCE 36A<br>MAC BARBARA 315B                               | MWW +47<br>Milk +22<br>CED +17.3                                        | MAC KONST                                    | ECR FIRST STEP 843<br>ANCE 331K<br>MAC CARLEEN 1460                                                 | OPF<br>C *M/                                        | RD B483 NEXTST<br>P BK LADY 1A<br>AC UNION STATIO<br>C VONDOLA 281 | ON 87U                                                                                                           | MWW +41<br>Milk +20<br>CED +16.4                |
| Breed %                                     | Purebred Salers                                                                                                  |                                                                                                                    |                                                                         | Breed %                                      | Purebred Sale                                                                                       |                                                     |                                                                    |                                                                                                                  |                                                 |
| <ul><li>Ranks an</li><li>Descends</li></ul> | nong the top 10 High % Sale                                                                                      | d top and plenty of rib and ca<br>ers bull for BW EPD and top 5<br>( donor dam, mother of MAC .                    | for CED.                                                                | <ul><li>weights</li><li>His dam</li></ul>    | calving ease and m<br>and Birth Wt EPD's<br>is a twin sister to th<br>olled and smooth p            | in the offering<br>ne dam of LOT                    | among High %                                                       |                                                                                                                  |                                                 |