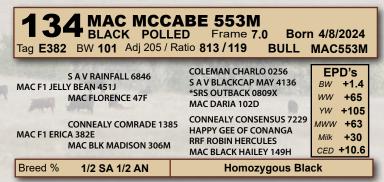

----|-------------------------------------------------------------------------------|--------------------------------------------------|
| *MAC BLACKBEARD 31B<br>*MAC DYNAH 198D<br>MAC F1 ALICE 259A | MAC F1 HUMBOLDT 312Z<br>MAC ZIP UP 69Z<br>CONNEALY THUNDER<br>MAC WILLOW 130W | MWW +61<br>Milk +35<br>CED +12.1                 |
| MAC F1 JELLY BEAN 451J<br>MAC FLORENCE 47F                  | S A V BLACKCAP MAY 4136<br>*SRS OUTBACK 0809X<br>MAC DARIA 102D               | <i>BW</i> -1.3<br><i>WW</i> +53<br><i>YW</i> +84 |

- Balances moderate birth weight with solid performance. The maternal strength behind him is powerful. His mother is a productive Gold Dam and he scores the highest Milk EPD of the entire sale offering. He also has a top 10 Marbling EPD.
- Quad-polled and smooth polled.



• Big massive bull with lots of raw performance power. He has the 2nd heaviest Adj 205 of the entire sale offering as well as 2nd heaviest WDA in the first 58 days.

- He also ranks among the top 10 Optimizers for Milk EPD and Marbling EPD.
- Scur removed.

| <b>130 MAC MERLE 545M</b><br><b>Frame 6.4 Born 4/6/2024</b><br>Tag <b>K22</b> BW 95 Adj 205 / Ratio 811 / 119 BULL MAC545M |                                                                                   |                                       |  |  |
|----------------------------------------------------------------------------------------------------------------------------|-----------------------------------------------------------------------------------|---------------------------------------|--|--|
| MAC QUARTERBACK 58Y<br>M