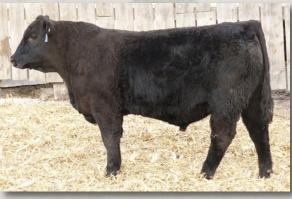

## MAC Jetliner 151J - Black Homozygous Polled 87.5% Salers

|                                             | 0.00                                                                                                             |                                                                                                                    |                                                                         | Born<br>2/21/202<br>Reg #<br>748752          | I MAC ESSENTIAL<br>MAC<br>OP<br>MAC CARRIE 55<br>WJ                                                 | AC VALLIE 277X<br>P SABER 847U<br>2C<br>M KERI 294K | CE 36A *M.<br>MA<br>WJI<br>OPI<br>BE\<br>WJI                       | C CENTURIC<br>AC SHEILA 2<br>C NAVIGATC<br>M NADINE 1<br>P SABER 616<br>P BLACK LAI<br>V MASTERPII<br>M GERI 886 | 085<br>9R 281N<br>45N<br>S<br>OY 9R<br>ECE 110H |
|---------------------------------------------|------------------------------------------------------------------------------------------------------------------|--------------------------------------------------------------------------------------------------------------------|-------------------------------------------------------------------------|----------------------------------------------|-----------------------------------------------------------------------------------------------------|-----------------------------------------------------|--------------------------------------------------------------------|------------------------------------------------------------------------------------------------------------------|-------------------------------------------------|
|                                             | al average                                                                                                       | - Park                                                                                                             | BW/Acc<br>-1.5 0.71                                                     | WW/Acc<br>+52 0.65                           | YW/Acc Milk/<br>+72 0.64 +24 0                                                                      |                                                     |                                                                    | CED/Acc<br>+ <b>19.4</b> 0.55                                                                                    | CEM/Ac<br>+10.1 0.                              |
|                                             |                                                                                                                  |                                                                                                                    |                                                                         | <ul><li>self to b</li><li>A son to</li></ul> | 18,000 top selling i<br>be a calving ease sir<br>opped the 2024 Effe<br><b>I with Effertz Key I</b> | e backed by pl<br>ertz Key Ranch                    | enty of matern<br>sale at \$19,000                                 | al power.                                                                                                        |                                                 |
| <b>1</b><br>Tag <b>K330</b>                 | MAC MAJO<br>RED POLLEI<br>BW 70 Adj 205 / Ra                                                                     | D Frame 6.2 Bor                                                                                                    | n 1/27/2024<br>MAC7M                                                    | <b>3</b><br>Tag <b>K56</b> 3                 | BLACK F                                                                                             | POLLED<br>205 / Ratio 6                             | <b>DNE 40</b><br>Frame 5.1<br>29 / 95                              | Born                                                                                                             | 2/3/2024<br>MAC40M                              |
| MAC JETLINE                                 | MAC ESSENTIAL FORCE 533E<br>R 151J<br>MAC CARRIE 552C                                                            | *MAC ATOMIC FORCE 36A<br>MAC VALLIE 277X<br>*OPP SABER 847U<br>WJM KERI 294K                                       | EPD's<br>BW -0.4<br>WW +48<br>YW +70                                    | MAC JETLIN                                   | MAC ESSENTIAL FO<br>ER 151J<br>MAC CARRIE 552C                                                      | RCE 533E MAG<br>*OP                                 | AC ATOMIC FORC<br>CVALLIE 277X<br>P SABER 847U<br>M KERI 294K      | CE 36A                                                                                                           | EPD's<br>BW -2.4<br>WW +48<br>YW +68            |
| AC KADEN                                    | ECR FIRST STEP 843F<br>CE 330K<br>MAC CARLEEN 146C                                                               | WARD B483 NEXTSTEP 40X<br>OPP BK LADY 1A<br>*MAC UNION STATION 87U<br>MAC VONDOLA 281X                             | MWW +44<br>Milk +20<br>CED +16.1                                        | MAC KADEN                                    | ECR FIRST STEP 843<br>ICE 563K<br>*MAC GESSICA 455                                                  | G <sup>*</sup> MA                                   | RD B483 NEXTST<br>9 BK LADY 1A<br>AC ATOMIC FORC<br>2 BELLA 188B   | CE 36A                                                                                                           | MWW +46<br>Milk +23<br>CED +18.                 |
| Breed %                                     | Purebred Salers                                                                                                  |                                                                                                                    |                                                                         | Breed %                                      | Purebred Sale                                                                                       |                                                     |                                                                    |                                                                                                                  |                                                 |
| IAC JETLINE                                 | BLACK POLLEI<br>BW 81 Adj 205 / Ra<br>MAC ESSENTIAL FORCE 533E<br>IR 151J<br>MAC CARRIE 552C<br>MAC HEATWAVE 58H | tio 734/111 BULL<br>*MAC ATOMIC FORCE 36A<br>MAC VALLIE 277X<br>*OPP SABER 847U<br>WJM KERI 294K<br>ECR CASEY 717E | n 2/4/2024<br>MAC50M<br>EPD's<br>BW +1.1<br>WW +59<br>YW +86<br>MWW +53 |                                              |                                                                                                     |                                                     |                                                                    |                                                                                                                  |                                                 |
| IAC KRISSA                                  | 450K<br>MAC FIDDLESTICKS 283F                                                                                    | MAC FANCY RISSA 474F<br>*SRS OUTBACK 0809X<br>MAC CORISTA 392C                                                     | Milk +24<br>CED +14.5                                                   | Ten .                                        | PT                                                                                                  |                                                     | VP.                                                                | 1000 A                                                                                                           |                                                 |
| Breed %                                     | Purebred Salers                                                                                                  | Homo Black and Homo                                                                                                | POLLED                                                                  |                                              |                                                                                                     |                                                     | -11                                                                |                                                                                                                  | -                                               |
| every ang<br>His dam i                      | gle. He will put extra thickne                                                                                   | assive rear end and muscular<br>ess and muscle in a set of calv<br>oters of the deceased MAC HEA                   | res.                                                                    |                                              | LOT 3 - 1                                                                                           | MAC MIL                                             | ESTONE 4                                                           | łoM                                                                                                              |                                                 |
| <b>5</b><br>Fag <b>K294</b>                 | MAC MARL<br>BLACK POLLE<br>BW 63 Adj 205 / Ra                                                                    | D Frame 5.8 Bor                                                                                                    | n 2/4/2024<br>MAC51M                                                    | 6<br>Tag <b>K33</b>                          | BLACK I                                                                                             | POLLED<br>205 / Ratio 5                             | Frame <b>5.6</b>                                                   |                                                                                                                  | 2/7/2024<br>MAC79N                              |
| AC JETLINE                                  | MAC ESSENTIAL FORCE 533E<br>R 151J<br>MAC CARRIE 552C                                                            | *MAC ATOMIC FORCE 36A<br>MAC VALLIE 277X<br>*OPP SABER 847U<br>WJM KERI 294K                                       | EPD's<br>BW -2.1<br>WW +49<br>YW +65                                    | MAC JETLIN                                   | MAC ESSENTIAL FO<br>ER 151J<br>MAC CARRIE 552C                                                      | MACE 333E MAC<br>*OP<br>WJM                         | AC ATOMIC FORC<br>C VALLIE 277X<br>P SABER 847U<br>A KERI 294K     |                                                                                                                  | EPD's<br>BW -3.4<br>WW +41<br>YW +60            |
| ЛАС КАМА 2                                  | TSB GRADY 19G<br>194K<br>MAC FRANCIS 167F                                                                        | BIG SKY DOCUMENT 14D<br>TSB JEZEBEL 15E<br>*MAC ATOMIC FORCE 36A<br>MAC BARBARA 315B                               | MWW +47<br>Milk +22<br>CED +17.3                                        | MAC KONST                                    | ECR FIRST STEP 843<br>ANCE 331K<br>MAC CARLEEN 1460                                                 | OPF<br>C *M/                                        | RD B483 NEXTST<br>P BK LADY 1A<br>AC UNION STATIO<br>C VONDOLA 281 | ON 87U                                                                                                           | MWW +41<br>Milk +20<br>CED +16.4                |
| Breed %                                     | Purebred Salers                                                                                                  |                                                                                                                    |                                                                         | Breed %                                      | Purebred Sale                                                                                       |                                                     |                                                                    |                                                                                                                  |                                                 |
| <ul><li>Ranks an</li><li>Descends</li></ul> | nong the top 10 High % Sale                                                                                      | d top and plenty of rib and ca<br>ers bull for BW EPD and top 5<br>( donor dam, mother of MAC .                    | for CED.                                                                | <ul><li>weights</li><li>His dam</li></ul>    | calving ease and m<br>and Birth Wt EPD's<br>is a twin sister to th<br>olled and smooth p            | in the offering<br>ne dam of LOT                    | among High %                                                       |                                                                                                                  |                                                 |