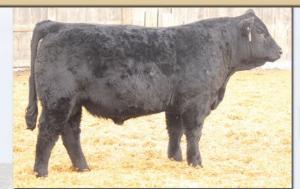

## MAC Jetliner 151J - Black Homozygous Polled 87.5% Salers

|                                             | 0.00                                                                                                             |                                                                                                                    |                                                                         | Born<br>2/21/202<br>Reg #<br>748752          | I MAC ESSENTIAL<br>MAC<br>OP<br>MAC CARRIE 55<br>WJ                                                 | AC VALLIE 277X<br>P SABER 847U<br>2C<br>M KERI 294K | CE 36A *M.<br>MA<br>WJI<br>OPI<br>BE\<br>WJI                       | C CENTURIC<br>AC SHEILA 2<br>C NAVIGATC<br>M NADINE 1<br>P SABER 616<br>P BLACK LAI<br>V MASTERPII<br>M GERI 886 | 085<br>9R 281N<br>45N<br>S<br>OY 9R<br>ECE 110H |
|---------------------------------------------|------------------------------------------------------------------------------------------------------------------|--------------------------------------------------------------------------------------------------------------------|-------------------------------------------------------------------------|----------------------------------------------|-----------------------------------------------------------------------------------------------------|-----------------------------------------------------|--------------------------------------------------------------------|------------------------------------------------------------------------------------------------------------------|-------------------------------------------------|
|                                             | al average                                                                                                       | - Park                                                                                                             | BW/Acc<br>-1.5 0.71                                                     | WW/Acc<br>+52 0.65                           | YW/Acc Milk/<br>+72 0.64 +24 0                                                                      |                                                     |                                                                    | CED/Acc<br>+ <b>19.4</b> 0.55                                                                                    | CEM/Ac<br>+10.1 0.                              |
|                                             |                                                                                                                  |                                                                                                                    |                                                                         | <ul><li>self to b</li><li>A son to</li></ul> | 18,000 top selling i<br>be a calving ease sir<br>opped the 2024 Effe<br><b>I with Effertz Key I</b> | e backed by pl<br>ertz Key Ranch                    | enty of matern<br>sale at \$19,000                                 | al power.                                                                                                        |                                                 |
| <b>1</b><br>Tag <b>K330</b>                 | MAC MAJO<br>RED POLLEI<br>BW 70 Adj 205 / Ra                                                                     | D Frame 6.2 Bor                                                                                                    | n 1/27/2024<br>MAC7M                                                    | <b>3</b><br>Tag <b>K56</b> 3                 | BLACK F                                                                                             | POLLED<br>205 / Ratio 6                             | <b>DNE 40</b><br>Frame 5.1<br>29 / 95                              | Born                                                                                                             | 2/3/2024<br>MAC40M                              |
| MAC JETLINE                                 | MAC ESSENTIAL FORCE 533E<br>R 151J<br>MAC CARRIE 552C                                                            | *MAC ATOMIC FORCE 36A<br>MAC VALLIE 277X<br>*OPP SABER 847U<br>WJM KERI 294K                                       | EPD's<br>BW -0.4<br>WW +48<br>YW +70                                    | MAC JETLIN                                   | MAC ESSENTIAL FO<br>ER 151J<br>MAC CARRIE 552C                                                      | RCE 533E MAG<br>*OP                                 | AC ATOMIC FORC<br>CVALLIE 277X<br>P SABER 847U<br>M KERI 294K      | CE 36A                                                                                                           | EPD's<br>BW -2.4<br>WW +48<br>YW +68            |
| AC KADEN                                    | ECR FIRST STEP 843F<br>CE 330K<br>MAC CARLEEN 146C                                                               | WARD B483 NEXTSTEP 40X<br>OPP BK LADY 1A<br>*MAC UNION STATION 87U<br>MAC VONDOLA 281X                             | MWW +44<br>Milk +20<br>CED +16.1                                        | MAC KADEN                                    | ECR FIRST STEP 843<br>ICE 563K<br>*MAC GESSICA 455                                                  | G <sup>*</sup> MA                                   | RD B483 NEXTST<br>9 BK LADY 1A<br>AC ATOMIC FORC<br>2 BELLA 188B   | CE 36A                                                                                                           | MWW +46<br>Milk +23<br>CED +18.                 |
| Breed %                                     | Purebred Salers                                                                                                  |                                                                                                                    |                                                                         | Breed %                                      | Purebred Sale                                                                                       |                                                     |                                                                    |                                                                                                                  |                                                 |
| IAC JETLINE                                 | BLACK POLLEI<br>BW 81 Adj 205 / Ra<br>MAC ESSENTIAL FORCE 533E<br>IR 151J<br>MAC CARRIE 552C<br>MAC HEATWAVE 58H | tio 734/111 BULL<br>*MAC ATOMIC FORCE 36A<br>MAC VALLIE 277X<br>*OPP SABER 847U<br>WJM KERI 294K<br>ECR CASEY 717E | n 2/4/2024<br>MAC50M<br>EPD's<br>BW +1.1<br>WW +59<br>YW +86<br>MWW +53 |                                              |                                                                                                     |                                                     |                                                                    |                                                                                                                  |                                                 |
| IAC KRISSA                                  | 450K<br>MAC FIDDLESTICKS 283F                                                                                    | MAC FANCY RISSA 474F<br>*SRS OUTBACK 0809X<br>MAC CORISTA 392C                                                     | Milk +24<br>CED +14.5                                                   | Ten .                                        | PT                                                                                                  |                                                     | VP.                                                                | 1000 A                                                                                                           |                                                 |
| Breed %                                     | Purebred Salers                                                                                                  | Homo Black and Homo                                                                                                | POLLED                                                                  |                                              |                                                                                                     |                                                     | -11                                                                |                                                                                                                  | -                                               |
| every ang<br>His dam i                      | gle. He will put extra thickne                                                                                   | assive rear end and muscular<br>ess and muscle in a set of calv<br>oters of the deceased MAC HEA                   | res.                                                                    |                                              | LOT 3 - 1                                                                                           | MAC MIL                                             | ESTONE 4                                                           | łoM                                                                                                              |                                                 |
| <b>5</b><br>Fag <b>K294</b>                 | MAC MARL<br>BLACK POLLE<br>BW 63 Adj 205 / Ra                                                                    | D Frame 5.8 Bor                                                                                                    | n 2/4/2024<br>MAC51M                                                    | 6<br>Tag <b>K33</b>                          | BLACK I                                                                                             | POLLED<br>205 / Ratio 5                             | Frame <b>5.6</b>                                                   |                                                                                                                  | 2/7/2024<br>MAC79N                              |
| AC JETLINE                                  | MAC ESSENTIAL FORCE 533E<br>R 151J<br>MAC CARRIE 552C                                                            | *MAC ATOMIC FORCE 36A<br>MAC VALLIE 277X<br>*OPP SABER 847U<br>WJM KERI 294K                                       | EPD's<br>BW -2.1<br>WW +49<br>YW +65                                    | MAC JETLIN                                   | MAC ESSENTIAL FO<br>ER 151J<br>MAC CARRIE 552C                                                      | MACE 333E MAC<br>*OP<br>WJM                         | AC ATOMIC FORC<br>C VALLIE 277X<br>P SABER 847U<br>A KERI 294K     |                                                                                                                  | EPD's<br>BW -3.4<br>WW +41<br>YW +60            |
| ЛАС КАМА 2                                  | TSB GRADY 19G<br>194K<br>MAC FRANCIS 167F                                                                        | BIG SKY DOCUMENT 14D<br>TSB JEZEBEL 15E<br>*MAC ATOMIC FORCE 36A<br>MAC BARBARA 315B                               | MWW +47<br>Milk +22<br>CED +17.3                                        | MAC KONST                                    | ECR FIRST STEP 843<br>ANCE 331K<br>MAC CARLEEN 1460                                                 | OPF<br>C *M/                                        | RD B483 NEXTST<br>P BK LADY 1A<br>AC UNION STATIO<br>C VONDOLA 281 | ON 87U                                                                                                           | MWW +41<br>Milk +20<br>CED +16.4                |
| Breed %                                     | Purebred Salers                                                                                                  |                                                                                                                    |                                                                         | Breed %                                      | Purebred Sale                                                                                       |                                                     |                                                                    |                                                                                                                  |                                                 |
| <ul><li>Ranks an</li><li>Descends</li></ul> | nong the top 10 High % Sale                                                                                      | d top and plenty of rib and ca<br>ers bull for BW EPD and top 5<br>( donor dam, mother of MAC .                    | for CED.                                                                | <ul><li>weights</li><li>His dam</li></ul>    | calving ease and m<br>and Birth Wt EPD's<br>is a twin sister to th<br>olled and smooth p            | in the offering<br>ne dam of LOT                    | among High %                                                       |                                                                                                                  |                                                 |