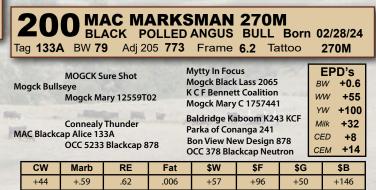

sly to find some of the most outstanding Angus females in the land and then has purchased and flushed them to the best Angus bulls available. Pictured here is Six Mile Tibby 158B, an Angus cow that Tom located in Canada. LOTS 197-199 are sons of this great Angus female.

ALL ANGUS BULLS WERE TESTED WITH THE AnguSGS GENOMIC TEST.

#### Pedigree and EPD's for LOTS 197-199 **Connealy Confidence 0100** EPD's **Connealy Confidence Plus** Elbanna of Conanga 1209 вw +1.1Linz Exemplify 71124 R B Tour Of Duty 177 M A R Erica 1617 ww +67MAR Erica Rito 1402 YW +121Sankeys Lazer 609 of 6N Sankeys Justified 101 +22 Milk Sankeys Erica 5257831 Six Mile Tibbie 158B CED +5 S A V Final Answer 0035 Six Mile Tibbie 901W **MVF Tibbie 326S** CEM +7 CW Marb RE Fat \$G \$B \$W \$F +69+0.24+59+134+200+.92+.79+67



• Gentle bull who has always been near the top of the Angus group for pounds and performance. His 12 year old dam is a Pathfinder cow with 3 producing daughters in our Angus cowherd including a full sister to LOT 200.



| Mohnen Substantial<br>Sitz Stellar 726D<br>SITZ Pride 200B |            |       | N<br>C                  | Benfield Substance 8506<br>Mohnen Glyn Mawr Elba<br>Connealy Final Product<br>Sitz Pride 308Y |                                                         |            | Ви<br>wv<br>yu | v +63              |               |
|------------------------------------------------------------|------------|-------|-------------------------|-----------------------------------------------------------------------------------------------|-----------------------------------------