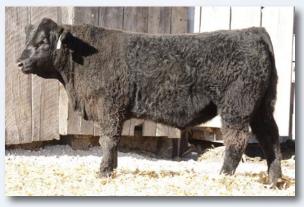

| Breed % 1/2 SA 1/2 AN                                                                 | Homozygous Bla                                                                                         | ck                                                                                          |

 Combining the calving ease and maternal power of FREEDOM and BLACK-BEARD, both his BW EPD and Milk EPD rank among the top 10 Optimizers.

- His maternal brother, MAC LIBERTY 161L, is a junior herdsire in our program.
- Quad-polled and smooth polled.



• Ranks among the top 10 Optimizers for WDA in the first 58 days on test.

• His sire, KUBOTA, was the \$16,000 top selling bull of our 2023 sale. His dam is a full sister to our Optimizer herd sire, MAC F1 GEMINI 373G.

• Quad-polled and smooth polled.



LOT 118 - MAC MANHATTAN 202M



LOT 119 - MAC MEDIATOR 231M

| 121 MAC MURD<br>BLACK POLLE<br>Tag H192 BW 84 Adj 205 / Ra     |                                                                                         | n 3/26/2024<br>MAC463M                |
|----------------------------------------------------------------|-----------------------------------------------------------------------------------------|---------------------------------------|
| CONNEALY COMRADE 1385<br>MAC F1 FREEDOM 150F<br>*MAC AZURE 81A | CONNEALY CONSENSUS 7229<br>HAPPY GEE OF CONANGA<br>MAC WYNDHAM 54W<br>MAC YAVANNAH 351Y | EPD's<br>BW +0.1<br>WW +71<br>YW +122 |
| CTS REMEDY 1T01<br>MAC F1 HAZELNUT 192H<br>MAC CORAL REEF 482C | CONNEALY THUNDER<br>CTS 7V03 BELLEMERE MAID<br>MAC KEYSTONE 392Z<br>MAC BLK ROS