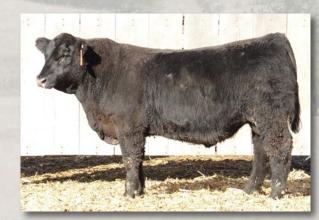

## MAC Jetliner 151J - Black Homozygous Polled 87.5% Salers

|                                             | 0.00                                                                                                             |                                                                                                                    |                                                                         | Born<br>2/21/202<br>Reg #<br>748752          | I MAC ESSENTIAL<br>MAC<br>OP<br>MAC CARRIE 55<br>WJ                                                 | AC VALLIE 277X<br>P SABER 847U<br>2C<br>M KERI 294K | CE 36A *M.<br>MA<br>WJI<br>OPI<br>BE\<br>WJI                       | C CENTURIC<br>AC SHEILA 2<br>C NAVIGATC<br>M NADINE 1<br>P SABER 616<br>P BLACK LAI<br>V MASTERPII<br>M GERI 886 | 085<br>9R 281N<br>45N<br>S<br>OY 9R<br>ECE 110H |
|---------------------------------------------|------------------------------------------------------------------------------------------------------------------|--------------------------------------------------------------------------------------------------------------------|-------------------------------------------------------------------------|----------------------------------------------|-----------------------------------------------------------------------------------------------------|-----------------------------------------------------|--------------------------------------------------------------------|------------------------------------------------------------------------------------------------------------------|-------------------------------------------------|
|                                             | al average                                                                                                       | - Park                                                                                                             | BW/Acc<br>-1.5 0.71                                                     | WW/Acc<br>+52 0.65                           | YW/Acc Milk/<br>+72 0.64 +24 0                                                                      |                                                     |                                                                    | CED/Acc<br>+ <b>19.4</b> 0.55                                                                                    | CEM/Ac<br>+10.1 0.                              |
|                                             |                                                                                                                  |                                                                                                                    |                                                                         | <ul><li>self to b</li><li>A son to</li></ul> | 18,000 top selling i<br>be a calving ease sir<br>opped the 2024 Effe<br><b>I with Effertz Key I</b> | e backed by pl<br>ertz Key Ranch                    | enty of matern<br>sale at \$19,000                                 | al power.                                                                                                        |                                                 |
| <b>1</b><br>Tag <b>K330</b>                 | MAC MAJO<br>RED POLLEI<br>BW 70 Adj 205 / Ra                                                                     | D Frame 6.2 Bor                                                                                                    | n 1/27/2024<br>MAC7M                                                    | <b>3</b><br>Tag <b>K56</b> 3                 | BLACK F                                                                                             | POLLED<br>205 / Ratio 6                             | <b>DNE 40</b><br>Frame 5.1<br>29 / 95                              | Born                                                                                                             | 2/3/2024<br>MAC40M                              |
| MAC JETLINE                                 | MAC ESSENTIAL FORCE 533E<br>R 151J<br>MAC CARRIE 552C                                                            | *MAC ATOMIC FORCE 36A<br>MAC VALLIE 277X<br>*OPP SABER 847U<br>WJM KERI 294K                                       | EPD's<br>BW -0.4<br>WW +48<br>YW +70                                    | MAC JETLIN                                   | MAC ESSENTIAL FO<br>ER 151J<br>MAC CARRIE 552C                                                      | RCE 533E MAG<br>*OP                                 | AC ATOMIC FORC<br>CVALLIE 277X<br>P SABER 847U<br>M KERI 294K      | CE 36A                                                                                                           | EPD's<br>BW -2.4<br>WW +48<br>YW +68            |
| AC KADEN                                    | ECR FIRST STEP 843F<br>CE 330K<br>MAC CARLEEN 146C                                                               | WARD B483 NEXTSTEP 40X<br>OPP BK LADY 1A<br>*MAC UNION STATION 87U<br>MAC VONDOLA 281X                             | MWW +44<br>Milk +20<br>CED +16.1                                        | MAC KADEN                                    | ECR FIRST STEP 843<br>ICE 563K<br>*MAC GESSICA 455                                                  | G <sup>*</sup> MA                                   | RD B483 NEXTST<br>9 BK LADY 1A<br>AC ATOMIC FORC<br>2 BELLA 188B   | CE 36A                                                                                                           | MWW +46<br>Milk +23<br>CED +18.                 |
| Breed %                                     | Purebred Salers                                                                                                  |                                                                                                                    |                                                                         | Breed %                                      | Purebred Sale                                                                                       |                                                     |                                                                    |                                                                                                                  |                                                 |
| IAC JETLINE                                 | BLACK POLLEI<br>BW 81 Adj 205 / Ra<br>MAC ESSENTIAL FORCE 533E<br>IR 151J<br>MAC CARRIE 552C<br>MAC HEATWAVE 58H | tio 734/111 BULL<br>*MAC ATOMIC FORCE 36A<br>MAC VALLIE 277X<br>*OPP SABER 847U<br>WJM KERI 294K<br>ECR CASEY 717E | n 2/4/2024<br>MAC50M<br>EPD's<br>BW +1.1<br>WW +59<br>YW +86<br>MWW +53 |                                              |                                                                                                     |                                                     |                                                                    |                                                                                                                  |                                                 |
| IAC KRISSA                                  | 450K<br>MAC FIDDLESTICKS 283F                                                                                    | MAC FANCY RISSA 474F<br>*SRS OUTBACK 0809X<br>MAC CORISTA 392C                                                     | Milk +24<br>CED +14.5                                                   | Ten .                                        | PT                                                                                                  |                                                     | VP.                                                                | 1000 A                                                                                                           |                                                 |
| Breed %                                     | Purebred Salers                                                                                                  | Homo Black and Homo                                                                                                | POLLED                                                                  |                                              |                                                                                                     |                                                     | -11                                                                |                                                                                                                  | -                                               |
| every ang<br>His dam i                      | gle. He will put extra thickne                                                                                   | assive rear end and muscular<br>ess and muscle in a set of calv<br>oters of the deceased MAC HEA                   | res.                                                                    |                                              | LOT 3 - 1                                                                                           | MAC MIL                                             | ESTONE 4                                                           | łoM                                                                                                              |                                                 |
| <b>5</b><br>Fag <b>K294</b>                 | MAC MARL<br>BLACK POLLE<br>BW 63 Adj 205 / Ra                                                                    | D Frame 5.8 Bor                                                                                                    | n 2/4/2024<br>MAC51M                                                    | 6<br>Tag <b>K33</b>                          | BLACK I                                                                                             | POLLED<br>205 / Ratio 5                             | Frame <b>5.6</b>                                                   |                                                                                                                  | 2/7/2024<br>MAC79N                              |
| AC JETLINE                                  | MAC ESSENTIAL FORCE 533E<br>R 151J<br>MAC CARRIE 552C                                                            | *MAC ATOMIC FORCE 36A<br>MAC VALLIE 277X<br>*OPP SABER 847U<br>WJM KERI 294K                                       | EPD's<br>BW -2.1<br>WW +49<br>YW +65                                    | MAC JETLIN                                   | MAC ESSENTIAL FO<br>ER 151J<br>MAC CARRIE 552C                                                      | MACE 333E MAC<br>*OP<br>WJM                         | AC ATOMIC FORC<br>C VALLIE 277X<br>P SABER 847U<br>A KERI 294K     |                                                                                                                  | EPD's<br>BW -3.4<br>WW +41<br>YW +60            |
| ЛАС КАМА 2                                  | TSB GRADY 19G<br>194K<br>MAC FRANCIS 167F                                                                        | BIG SKY DOCUMENT 14D<br>TSB JEZEBEL 15E<br>*MAC ATOMIC FORCE 36A<br>MAC BARBARA 315B                               | MWW +47<br>Milk +22<br>CED +17.3                                        | MAC KONST                                    | ECR FIRST STEP 843<br>ANCE 331K<br>MAC CARLEEN 1460                                                 | OPF<br>C *M/                                        | RD B483 NEXTST<br>P BK LADY 1A<br>AC UNION STATIO<br>C VONDOLA 281 | ON 87U                                                                                                           | MWW +41<br>Milk +20<br>CED +16.4                |
| Breed %                                     | Purebred Salers                                                                                                  |                                                                                                                    |                                                                         | Breed %                                      | Purebred Sale                                                                                       |                                                     |                                                                    |                                                                                                                  |                                                 |
| <ul><li>Ranks an</li><li>Descends</li></ul> | nong the top 10 High % Sale                                                                                      | d top and plenty of rib and ca<br>ers bull for BW EPD and top 5<br>( donor dam, mother of MAC .                    | for CED.                                                                | <ul><li>weights</li><li>His dam</li></ul>    | calving ease and m<br>and Birth Wt EPD's<br>is a twin sister to th<br>olled and smooth p            | in the offering<br>ne dam of LOT                    | among High %                                                       |                                                                                                                  |                                                 |