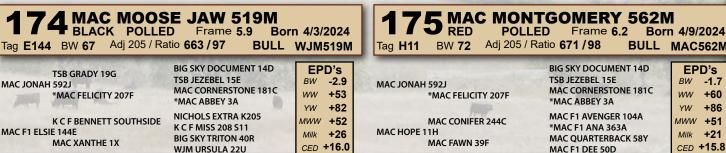

| Salers Breed |      |     |     |     |     | CED   |
|--------------|------|-----|-----|-----|-----|-------|
| Ave. EPD's   | -0.4 | +58 | +85 | +48 | +19 | +12.6 |